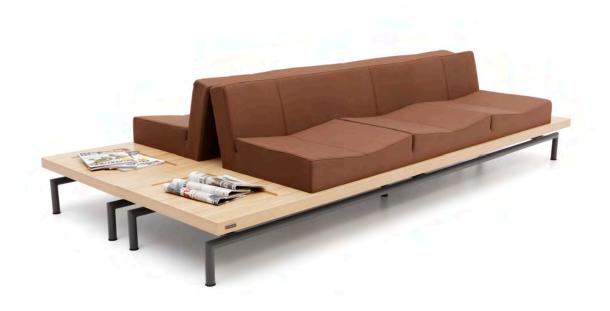

ssential for dynamic office environments with its circular form and rich color alternatives, Nar completes your workspaces with its cute and functional details."

Cüneyt Ara

### Sam

### "Past and future presented in a perfect craftsmanship.

We designed Sam as the reflection of refined taste. The look of Sam reminds us of 1950s, but its functional details and clear lines belong to the modern world. It creates a balance between the past and the present and delivers a very different atmosphere to the waiting areas."

Ece Yalım - Oğuz Yalım





### Dem Saloon

### "Small details make big difference.

Dem's unique "V" design is kept in Dem Saloon, we used high quality wood to make it a prestigious product and it became a smart solution for those who plan an elite environment."

Cüneyt Ara





### Keops Sofa

### "Keops, expression of comfort and prestige.

Keops takes its name and inspiration from one the Seven Wonders of the World, it is a glory and prestige of the Pyramid combined with comfort. This spectacular member of the seating series brings new dimension to the waiting areas of the prestige offices."

Arif Akıllılar - Özge Çağla Aktaş



### Zoom

### "A favorite of the high circulation areas.

We imagined that Zoom would have a fast interaction with users in waiting areas. The basic form is pretty familiar, we designed it as a chain of stools. Zoom designed without a back panel, this feature makes it easy for users to communicate with each other."



### Zoom Stool

### "A dynamic seating experience.

Zoom stool, which is the most important complementary element of