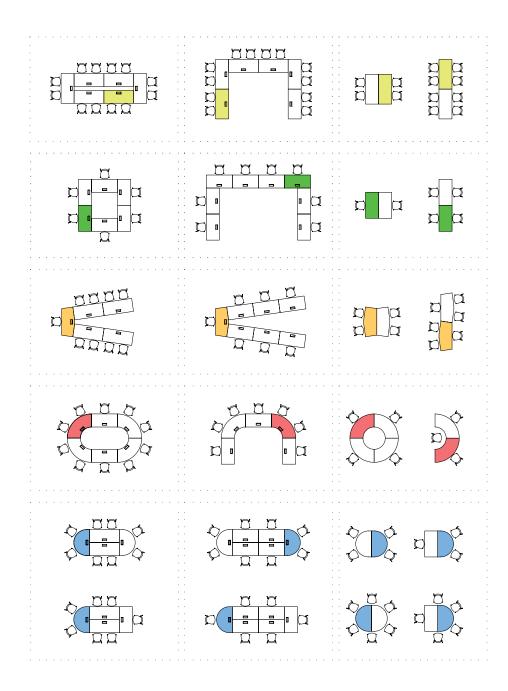

**masalar** Theo 8 - 11/Armada 12 - 15/Eternity 16 - 19/Lead 20 - 23/Core 24 - 27/Maki 28 - 29/Note 30 - 37/ Grid 38 - 41/Era 42 - 49/Cross 50 - 53/Stripe 54 - 65/Puzzle 66 - 79/Set 80 - 85/Bistrodern 86 - 87/ Runner 88 - 93 / Handy 95 - 99 / Fishbone 100 - 107 / Focus 108 - 113

### index

Eternity

Stripe Meeting

Puzzle Executive

Fishbone

Core

Grid

Maki

Era Executive

Era Operational

Stripe Executive

Stripe Operational

V

Puzzle High

Puzzle Meeting

Bistrodern

Runner

Focus