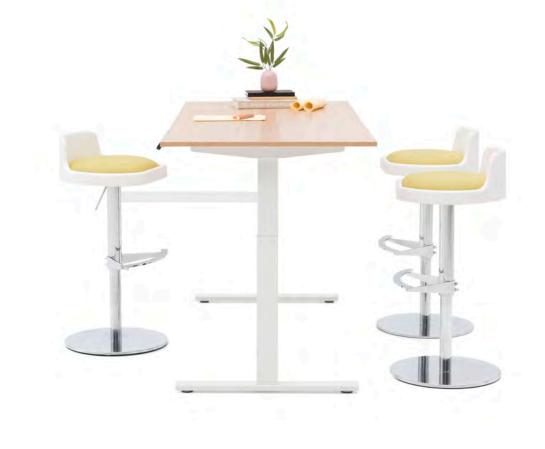

## Theo

#### "Products that put users first.

The offices of the executives are defined by meticulous order and reflection of their owners with sophisticated style. De Stijl art movement inspired Theo. This design embraces the essential geometric forms and simple lines, and utilizes the concept of 'harmony and order'. We materialized the intellectual profundity in the perfect lucidity of the clear forms and created autopia of harmony."