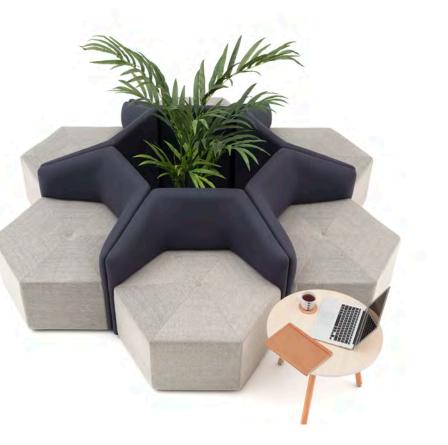

### Hexa

### "Simple geometry and modular flexibility.

We see that waiting group furnitures which are mostly used in corporation's reception and public areas, began to be used in the open offices as well. When we begin to design Hexa, we wanted it to have a wide usage areas, appeals multi users and fully meets all needs. Owing to its modular structure it easily fits to different areas with different combinations. Hexa is a product which responds the needs of its user and the environment."

Fatih Aslantaș