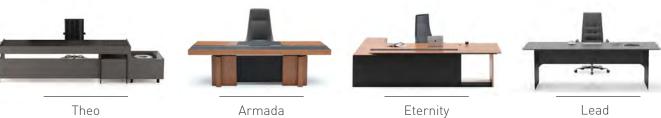

## Theo

#### "Products that put users first.

The offices of the executives are defined by meticulous order and reflection of their owners with sophisticated style. De Stijl art movement inspired Theo. This design embraces the essential geometric forms and simple lines, and utilizes the concept of 'harmony and order'. We materialized the intellectual profundity in the perfect lucidity of the clear forms and created autopia of harmony."