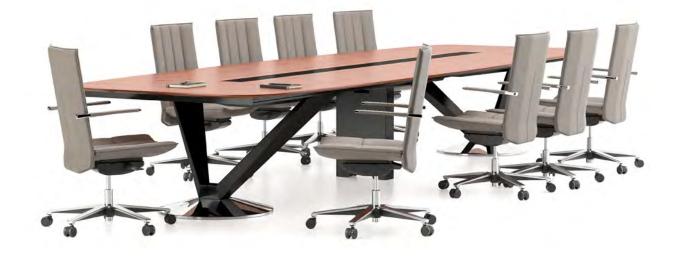

## Theo

#### "Products that put users first.

The offices of the executives are defined by meticulous order and reflection of their owners with sophisticated style. De Stijl art movement inspired Theo. This design embraces the essential geometric forms and simple lines, and utilizes the concept of 'harmony and order'. We materialized the intellectual profundity in the perfect lucidity of the clear forms and created autopia of harmony."