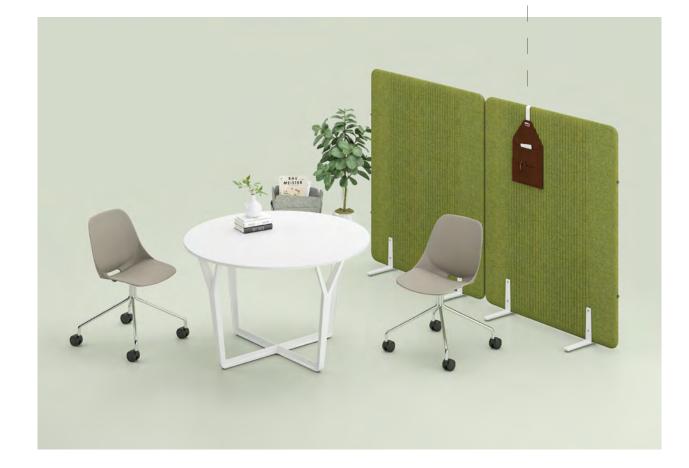

# Handy

"Handy product family encourages team spirit by strengthening communication in experience-oriented next-generation offices with its hexagonal, trapezoidal, square and rectangular forms conducive to creating various combinations."

b.design team

"The Fishbone panel family has been developed to create private areas in workspaces. Its modular structure, which allows for countless combinations, can be added end-toend in accordance with the area it will be used, providing flexible solutions. In open offices; it creates isolated workspaces that are free from distracting visual and audio problems and are suitable for focusing."