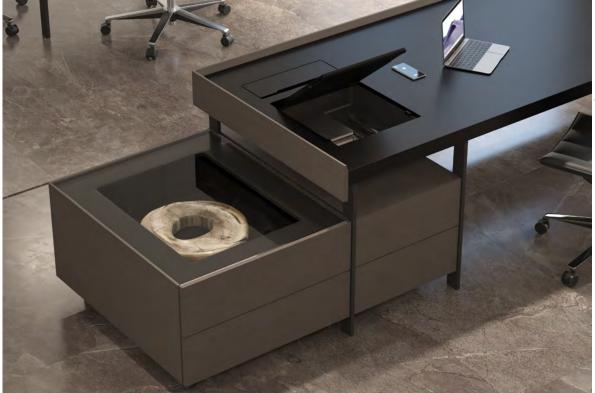

#### "Core shines out with its design combining elegance with functionality, adding power and prestige to executive offices.

Asymmetrical composition created by a unique combination of surfaces enriched with various materials, diverges from monotone lines and exhibits a modern and elegant outlook. The product family where natural stone, leather, and wooden materials gain momentum with fine craftsmanship demonstrates the glory executive offices require while presenting to its user force it owes to nature."

Murat Erciyas - b.design team