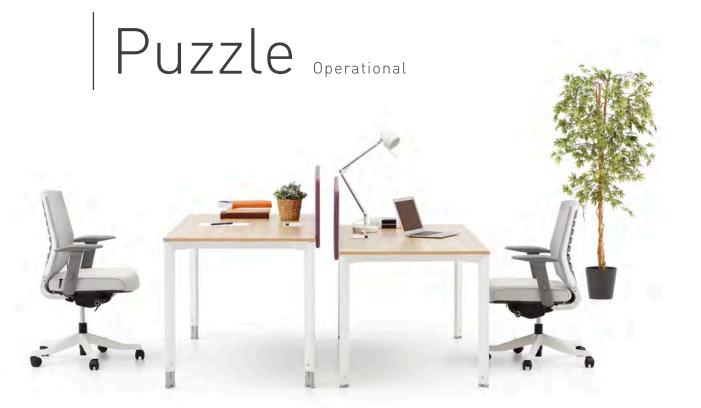

## Puzzle Executive

#### "It's simple line brings a calm atmosphere to executive rooms.

Puzzle is designed to meet today's trends to meet the needs of managers who value functionality and concentration."

b.design team

"Puzzle gives you the chance to create your private space in heavily populated offices.

Puzzle is designed to meet all the needs of the office with its unique and multi-work areas, as well as the tray options with different forms."

b.design team