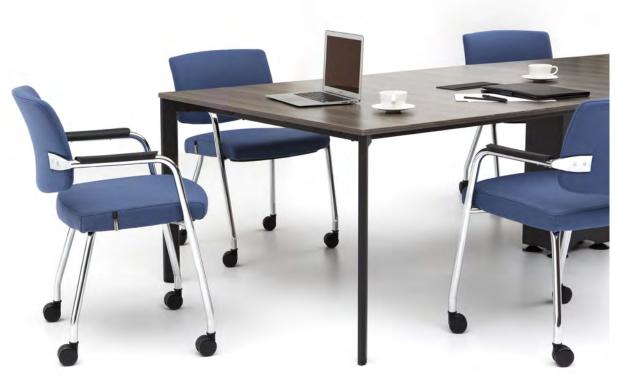

# Puzzle High

"Puzzle High, which allows communication at eye level by standing or sitting, provides mobility in the office as it encourages standing.

Puzzle High; allows the organization of areas for meeting and sharing ideas that bring interaction to the forefront by changing the monotonous working conditions of the users. It promotes collaboration and productivity. It offers a holistic solution to the new generation working needs with its accessories which enable the integration of units such as TV, storage units and with the dimensions and modüle varieties. It is an ideal option for individual work as well as teamwork and meetings. It creates the feeling of a separate space by isolating the meeting environment from the open office space in terms of sound and image."