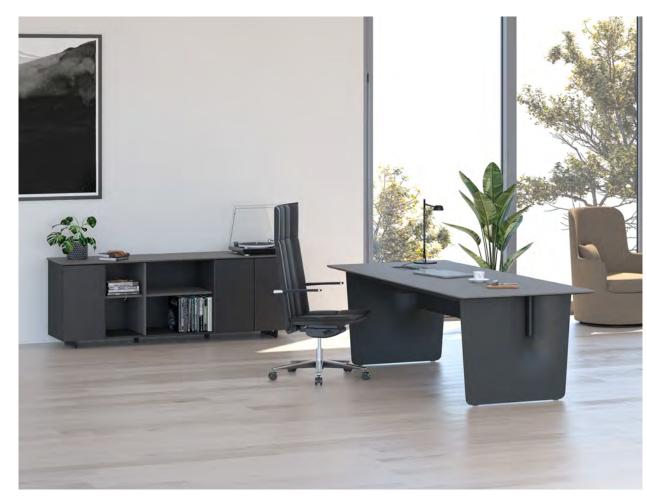

### Grid

#### "Simple design, prestigious position.

Grid is designed for middle and senior executive offices; a collection that reflects the architectural integrity of the period. Contrary to its slender and simple lines, it carries the power and prestige it has. The large work surface, the electrification solutions on both sides and the functionality provided by the storage areas, fulfill all expectations of the user."

Erdem Keskin