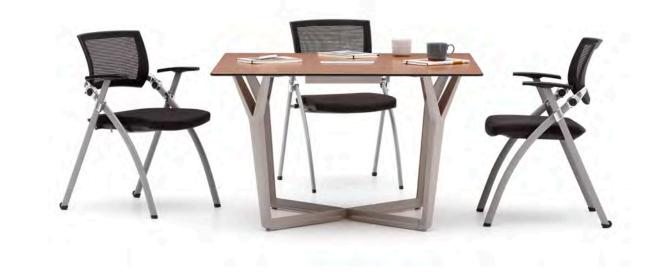

#### Foldit

"Modern - classical style product family responds to different usage scenarios such as work, meeting, waiting, rest. The simple form, with elegant and careful details, creates a moving and calm structure. Combining classical and modern items, Foldit stands out with its sophisticated stance."