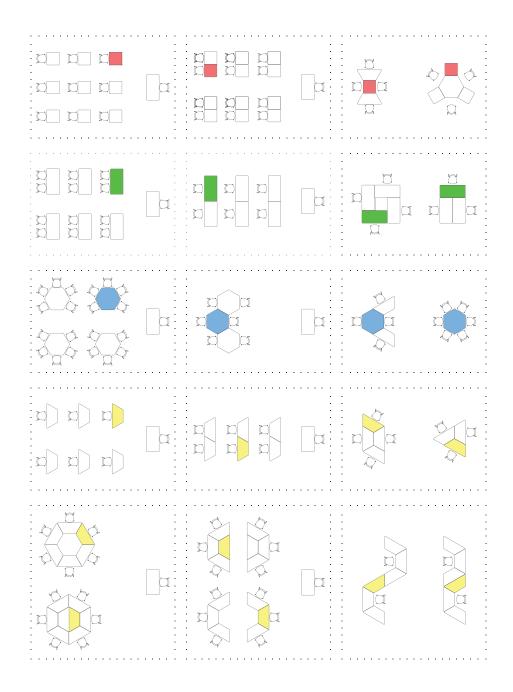

# Handy

"Handy product family encourages team spirit by strengthening communication in experience-oriented next-generation offices with its hexagonal, trapezoidal, square and rectangular forms conducive to creating various combinations."

b.design team

"The Fishbone panel family has been developed to create private areas in workspaces. Its modular structure, which allows for countless combinations, can be added end-toend in accordance with the area it will be used, providing flexible solutions. In open offices; it creates isolated workspaces that are free from distracting visual and audio problems and are suitable for focusing."

Özge Çağla Aktaş

#### Focus

"Creates flexible, functional and inspiring environments in working areas.

Noise may cause physical and psychological damage to human health. As the noise level increases, the stress level rises, focusing problem occurs. When it is exposed for a long time, blood pressure increases and many problems such as breathing problems occurs. Therefore noise is seen as a frequent problem in many offices, causes concentration problems and thus to decrease employee's productivity. With Focus, it is aimed to create peaceful workspaces that are visually and aurally isolated in open office environments. With its modular structure, many different usage scenarios can be created such as for spontaneous meetings, a comfortable, quiet resting area, isolated work areas ... Magazine holder, white board and hanger accessories satisfy overall user / employee needs."

Özge Çağla Aktaş - Utkan Kızıltuğ

Capo

On Chair

Magnate

Grand

Frame

Tone

Rare