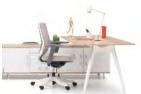

## Theo

#### "Products that put users first.

The offices of the executives are defined by meticulous order and reflection of their owners with sophisticated style. De Stijl art movement inspired Theo. This design embraces the essential geometric forms and simple lines, and utilizes the concept of 'harmony and order'. We materialized the intellectual profundity in the perfect lucidity of the clear forms and created autopia of harmony."