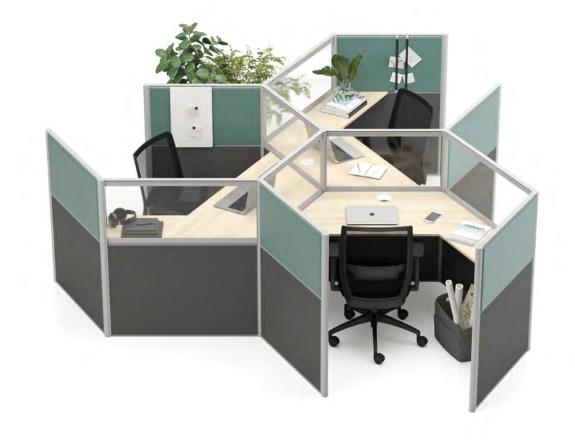

# Handy

"Handy product family encourages team spirit by strengthening communication in experience-oriented next-generation offices with its hexagonal, trapezoidal, square and rectangular forms conducive to creating various combinations."