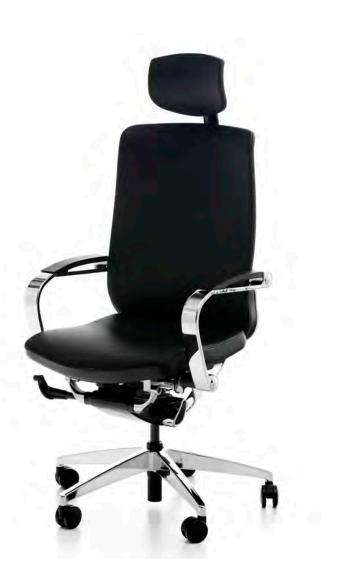

#### Ronin

"Ronin takes its name from "ro+nin" in Japanese that means "wave man" describing free wandering warriors unattached to any place or person. Executive chair, that originated from power of the Ronins who aimed to bring in change and renovation in management with their free spirit, inspires contemporary visionary and determined leaders who are open for improvement."

Utkan Kızıltuğ

117