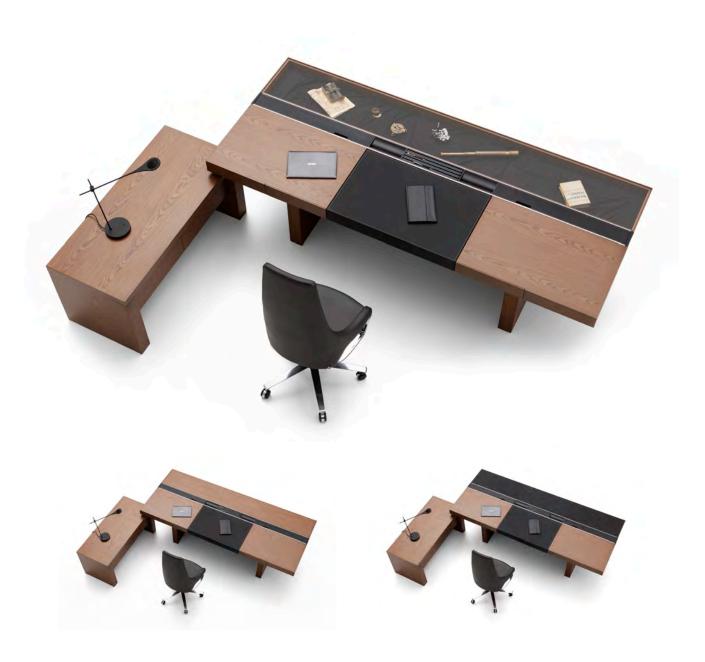

## Theo

#### "Products that put users first.

The offices of the executives are defined by meticulous order and reflection of their owners with sophisticated style. De Stijl art movement inspired Theo. This design embraces the essential geometric forms and simple lines, and utilizes the concept of 'harmony and order'. We materialized the intellectual profundity in the perfect lucidity of the clear forms and created autopia of harmony."

Ece Yalım - Oğuz Yalım

Success at work is formed by many elements. 'Power' is at the top of these elements. Perception of the power is best expressed through a good story, where the office of the executive is the stage where story takes its place."