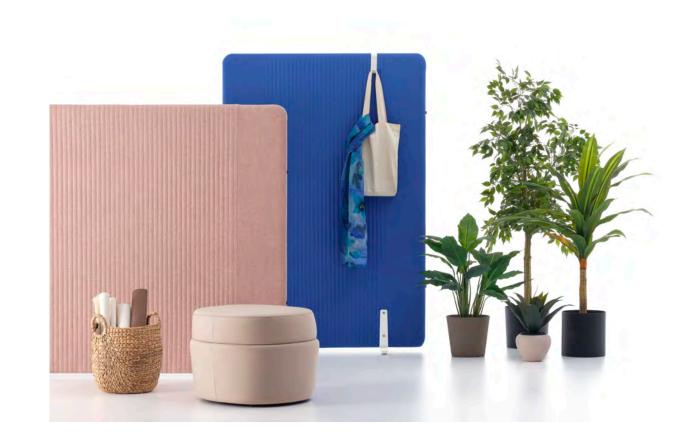

b.design team

"The Fishbone panel family has been developed to create private areas in workspaces. Its modular structure, which allows for countless combinations, can be added end-toend in accordance with the area it will be used, providing flexible solutions. In open offices; it creates isolated workspaces that are free from distracting visual and audio problems and are suitable for focusing."

Özge Çağla Aktaş

#### Focus

"Creates flexible, functional and inspiring environments in working areas.

Noise may cause physical and psychological damage to human health. As the noise level increases, the stress level rises, focusing problem occurs. When it is exposed for a long time, blood pressure increases and many problems such as breathing problems occurs. Therefore noise is seen as a frequent problem in many offices, causes concentration problems and thus to decrease employee's productivity. With Focus, it is aimed to create peaceful workspaces that are visually and aurally isolated in open office environments. With its modular structure, many different usage scenarios can be created such as for spontaneous meetings, a comfortable, quiet resting area, isolated work areas ... Magazine holder, white board and hanger accessories satisfy overall user / employee needs."

Özge Çağla Aktaş - Utkan Kızıltuğ

Capo

On Chair

Magnate

Grand

Frame

Tone

Rare