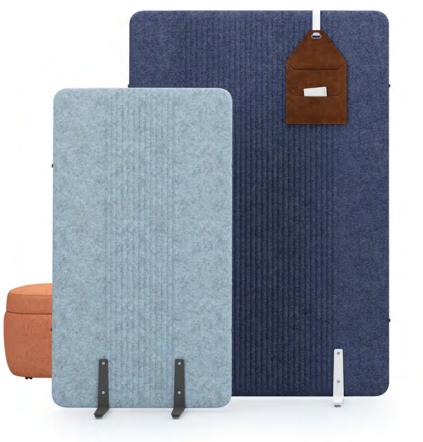

# Handy

"Handy product family encourages team spirit by strengthening communication in experience-oriented next-generation offices with its hexagonal, trapezoidal, square and rectangular forms conducive to creating various combinations."

b.design team

"The Fishbone panel family has been developed to create private areas in workspaces. Its modular structure, which allows for countless combinations, can be added end-toend in accordance with the area it will be used, providing flexible solutions. In open offices; it creates isolated workspaces that are free from distracting visual and audio problems and are suitable for focusing."