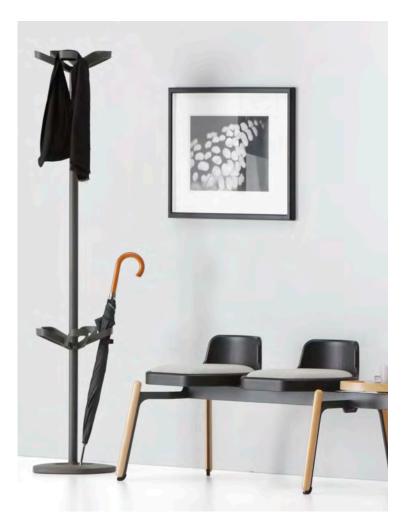

# Bamboo

"Bamboo hangers which have simple design language, soft tone colors, and adjustable hooks create a visual distinction in single use while looks like a real bamboo fence in multiple use."

Peter Van De Water

### Flower

"Flower is bright answer to the small daily needs of the office. The range presented in wide selection of colors, available in anthracite, sand and orange, it has cast iron stand, steel pipe body and plastic injection hanger. It is a durable product with a minimal design."

Robert Bronwasser

# Bend

"Bended sheet metal create original and modern look. Bend series made of polished aluminum hangers and electrostatic powder coated carriers, it is available in white, anthracite and yellow color."

Peter Van De Water

## Flow

"Made of cast iron stand, bended metal hanger and chrome-steel profile body, Flow has a simple visual style that fits every decor. It comes in one color and has two models: Flow Square and Flow Large."

Marleen Valstar

232

### Zoom

"Zoom hanger, which is the substantial complementary of modern offices, creates visual integrity with other furniture in its environment. While the thick-sectioned metal material increases its durability, the wooden solid bars surrounding them add an aesthetic look to the product."

Artful Design