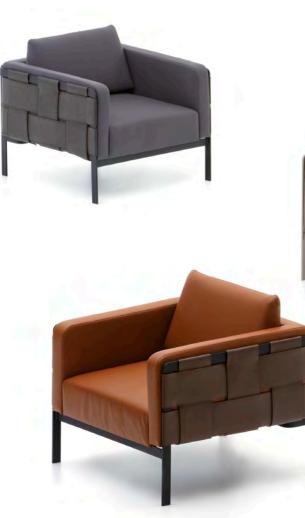

### Stay

### "Stay: a sofa for different, innovative and dynamic spaces.

The armchair of distinct and innovative spaces, Stay brings a sporty and dynamic atmosphere to your offices with soft mattress and cushions placed over a solid wood body. With a sense of design that does not compromise comfort, it creates the sense of power and prestige expected from an executive's office."

Duygu Aslanel - Utkan Kızıltuğ