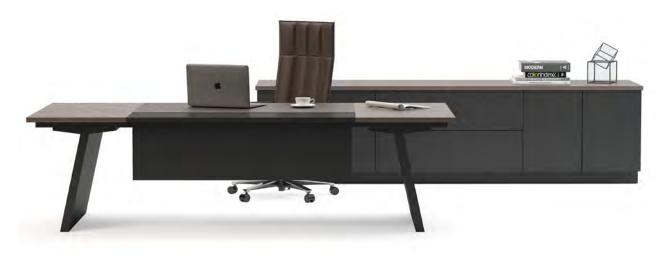

Fatih Aslantaș

"Nowadays, as a result of changing population in the offices and the evolution of the contemporary work, roles are less rigid and hierarchical, with greater emphasis placed on horizontal relationships in the offices.

Based on these approaches, Lead executive series was designed as a response to the fluid and dynamic nature of contemporary work environments. Its design goes beyond the idea of the traditional desk, communicating openness and dialog. The collection stands out for its carefully-designed structural details and skilled use of materials, all of which result in an unmistakable stylish signature."

Duygu Aslanel