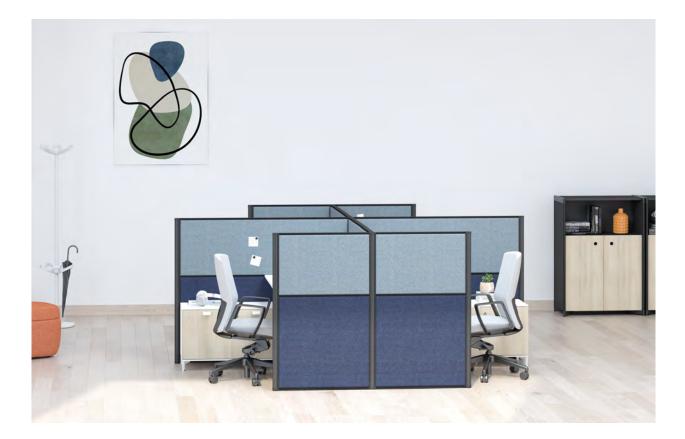

b.design team

"The Fishbone panel family has been developed to create private areas in workspaces. Its modular structure, which allows for countless combinations, can be added end-toend in accordance with the area it will be used, providing flexible solutions. In open offices; it creates isolated workspaces that are free from distracting visual and audio problems and are suitable for focusing."

Özge Çağla Aktaş