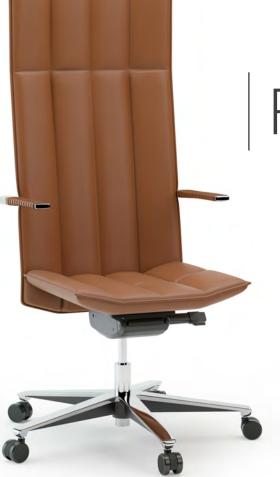

#### Ronin

"Ronin takes its name from "ro+nin" in Japanese that means "wave man" describing free wandering warriors unattached to any place or person. Executive chair, that originated from power of the Ronins who aimed to bring in change and renovation in management with their free spirit, inspires contemporary visionary and determined leaders who are open for improvement."

Utkan Kızıltuğ

117