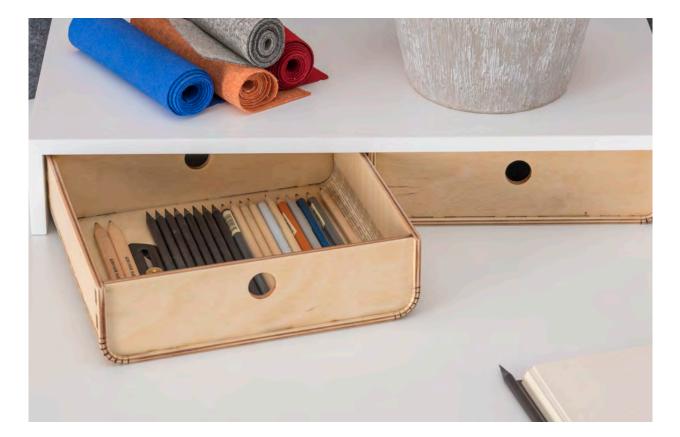

### USB

"Although Bürotime's new product USB is designed for home-office environments, it is a perfect modular display and storage system that can be used for multiple purposes and can meet today's needs.

USB draws its design strength from two upright profiles. These two profiles have the ability to carry shelves, cabinets, tables and arrange them according to the shape of the space. Its modular features, easy assembly details, flexible size, material and layout options allow USB to be used in many areas and sectors such as home-offices, university libraries, dormitories, government

offices, shopping malls etc."

Murat Erciyas