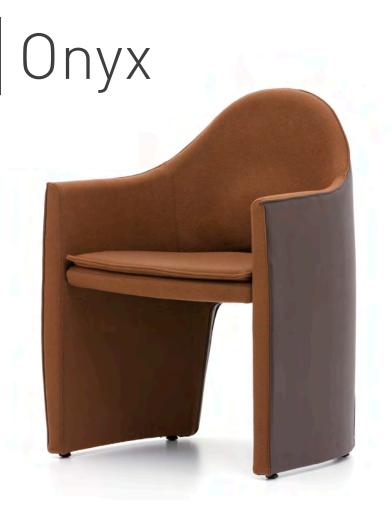

### "Like a piece from nature.

We designed Onyx by using only simple contours. Thanks to the natural materials that are used like leather and felt, Onyx gives the user a sense of nature, and this way it breaks the boring atmosphere that permeated to an office environment, turning it into a place where employees are happier."

Paratoner Design