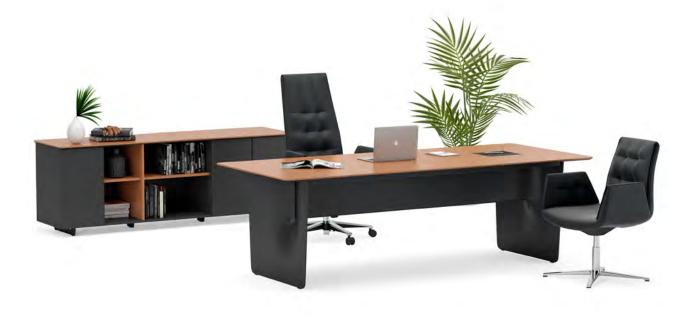

#### "Core shines out with its design combining elegance with functionality, adding power and prestige to executive offices.

Asymmetrical composition created by a unique combination of surfaces enriched with various materials, diverges from monotone lines and exhibits a modern and elegant outlook. The product family where natural stone, leather, and wooden materials gain momentum with fine craftsmanship demonstrates the glory executive offices require while presenting to its user force it owes to nature."

Murat Erciyas - b.design team