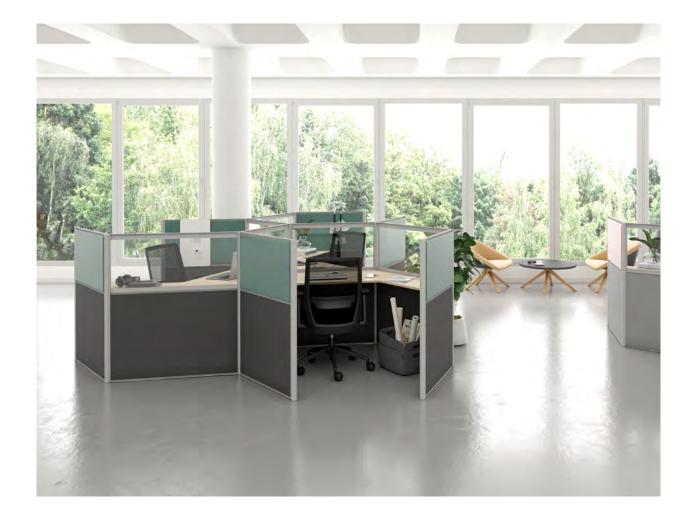

b.design team

"The Fishbone panel family has been developed to create private areas in workspaces. Its modular structure, which allows for countless combinations, can be added end-toend in accordance with the area it will be used, providing flexible solutions. In open offices; it creates isolated workspaces that are free from distracting visual and audio problems and are suitable for focusing."

Özge Çağla Aktaş