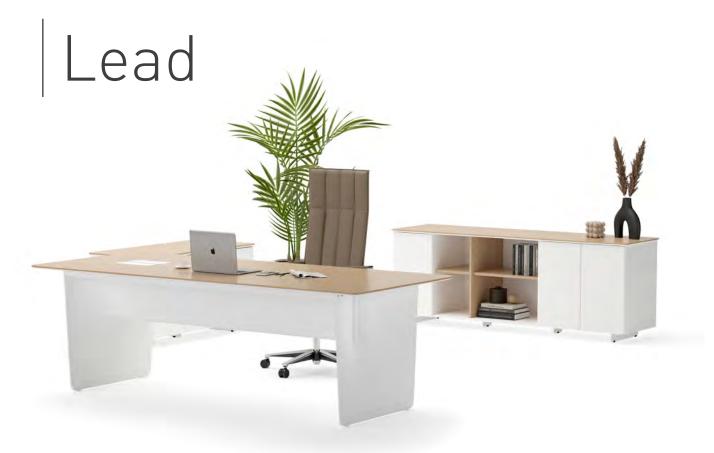

Fatih Aslantaș

"Nowadays, as a result of changing population in the offices and the evolution of the contemporary work, roles are less rigid and hierarchical, with greater emphasis placed on horizontal relationships in the offices.

Based on these approaches, Lead executive series was designed as a response to the fluid and dynamic nature of contemporary work environments. Its design goes beyond the idea of the traditional desk, communicating openness and dialog. The collection stands out for its carefully-designed structural details and skilled use of materials, all of which result in an unmistakable stylish signature."

Duygu Aslanel