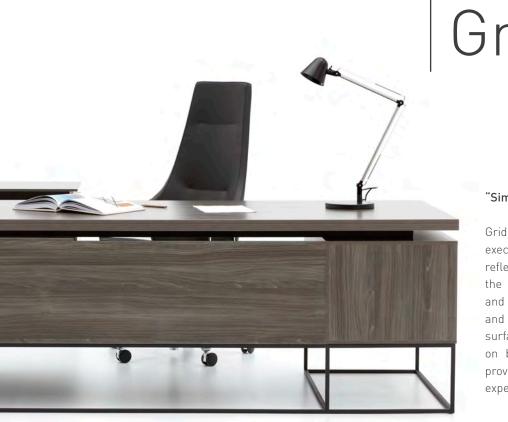

### Grid

#### "Simple design, prestigious position.

Grid is designed for middle and senior executive offices; a collection that reflects the architectural integrity of the period. Contrary to its slender and simple lines, it carries the power and prestige it has. The large work surface, the electrification solutions on both sides and the functionality provided by the storage areas, fulfill all expectations of the user."

Erdem Keskin