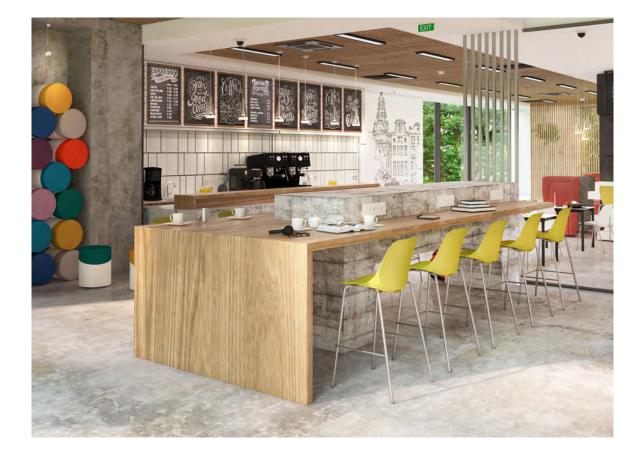

### Zoom Stool

### "A dynamic seating experience.

Zoom stool, which is the most important complementary element of high tables from new generation work areas to social areas such as cafes and restaurants, provides a dynamic sitting experience with a heightadjustable rotating seating surface. Chrome-plated metal bistro leg adds elegance to environment with artificial leather, fabric and felt upholstery options offering a wide range of color alternatives."

Artful Design

211