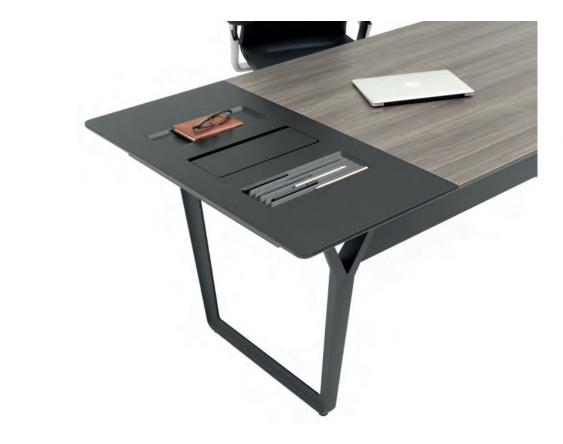

### Grid

#### "Simple design, prestigious position.

Grid is designed for middle and senior executive offices; a collection that reflects the architectural integrity of the period. Contrary to its slender and simple lines, it carries the power and prestige it has. The large work surface, the electrification solutions on both sides and the functionality provided by the storage areas, fulfill all expectations of the user."

Erdem Keskin