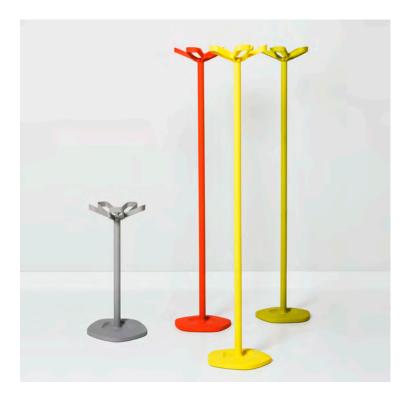

# Bamboo

"Bamboo hangers which have simple design language, soft tone colors, and adjustable hooks create a visual distinction in single use while looks like a real bamboo fence in multiple use."

Peter Van De Water

### Flower

"Flower is bright answer to the small daily needs of the office. The range presented in wide selection of colors, available in anthracite, sand and orange, it has cast iron stand, steel pipe body and plastic injection hanger. It is a durable product with a minimal design."

Robert Bronwasser

# Bend

"Bended sheet metal create original and modern look. Bend series made of polished aluminum hangers and electrostatic powder coated carriers, it is available in white, anthracite and yellow color."

Peter Van De Water

## Flow

"Made of cast iron stand, bended metal hanger and chrome-steel profile body, Flow has a simple visual style that fits every decor. It comes in one color and has two models: Flow Square and Flow Large."

Marleen Valstar

232

### Zoom

"Zoom hanger, which is the substantial complementary of modern offices, creates visual integrity with other furniture in its environment. While the thick-sectioned metal material increases its durability, the wooden solid bars surrounding them add an aesthetic look to the product."

Artful Design