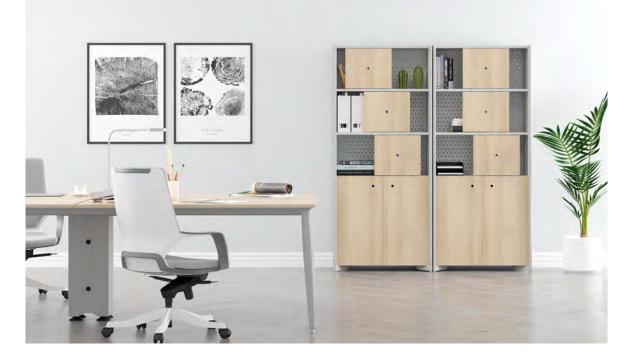

## Theo

#### "Products that put users first.

The offices of the executives are defined by meticulous order and reflection of their owners with sophisticated style. De Stijl art movement inspired Theo. This design embraces the essential geometric forms and simple lines, and utilizes the concept of 'harmony and order'. We materialized the intellectual profundity in the perfect lucidity of the clear forms and created autopia of harmony."