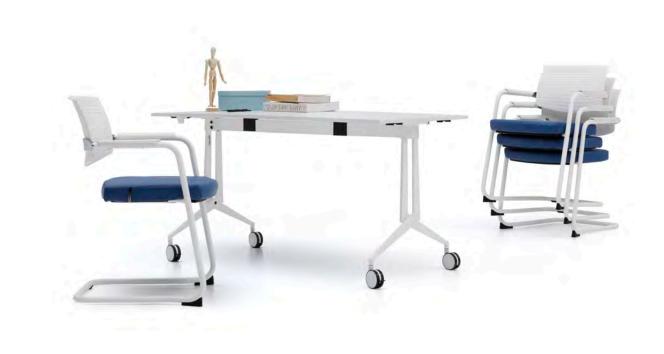

# Handy

"Handy product family encourages team spirit by strengthening communication in experience-oriented next-generation offices with its hexagonal, trapezoidal, square and rectangular forms conducive to creating various combinations."