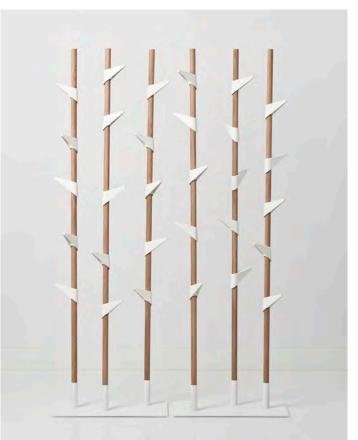

# Bamboo

"Bamboo hangers which have simple design language, soft tone colors, and adjustable hooks create a visual distinction in single use while looks like a real bamboo fence in multiple use."

Peter Van De Water

### Flower

"Flower is bright answer to the small daily needs of the office. The range presented in wide selection of colors, available in anthracite, sand and orange, it has cast iron stand, steel pipe body and plastic injection hanger. It is a durable product with a minimal design."

Robert Bronwasser

# Bend

"Bended sheet metal create original and modern look. Bend series made of polished aluminum hangers and electrostatic powder coated carriers, it is available in white, anthracite and yellow color."

Peter Van De Water

## Flow

"Made of cast iron stand, bended metal hanger and chrome-steel profile body, Flow has a simple visual style that fits every decor. It comes in one color and has two models: Flow Square and Flow Large."

Marleen Valstar

232

### Zoom

"Zoom hanger, which is the substantial complementary of modern offices, creates visual integrity with other furniture in its environment. While the thick-sectioned metal material increases its durability, the wooden solid bars surrounding them add an aesthetic look to the product."

Artful Design