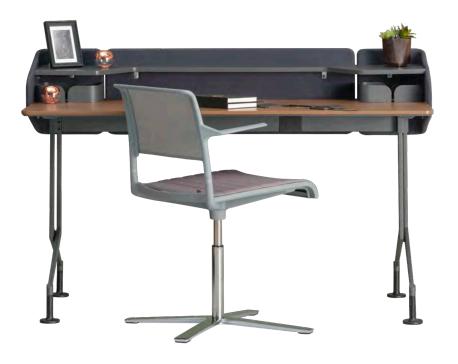

#### "It allows unique usage scenarios with its simple design based on functionality.

Era aims to re-live the sincerity and warmth of the past in every working environment with each member of the product family. The meeting of the natural wood used in the legs with the details of the metal-formed combinations describes the existence of both periods in harmony with each other while presents these two periods before and after the technology in a humble manner. Every unit in the Era product family is designed to appeal to the needs and pleasures of a person with a particular variability."

### Era Operational

#### "Common story of wood and technology.

Era blends and presents modestly past time's warmth with technology and also helps you to create pleasant and productive work space through functionality at the center of design conception."