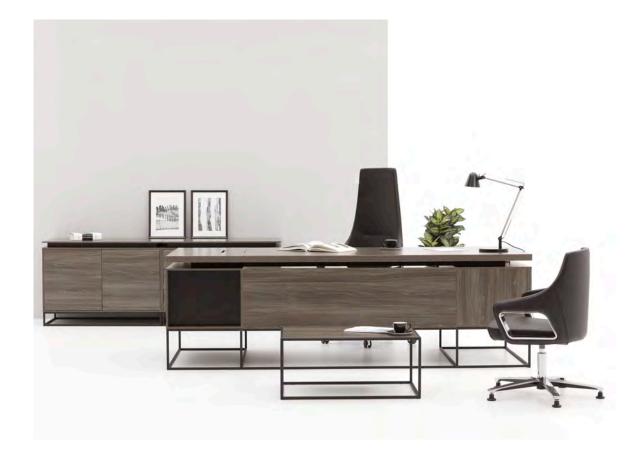

## Theo

#### "Products that put users first.

The offices of the executives are defined by meticulous order and reflection of their owners with sophisticated style. De Stijl art movement inspired Theo. This design embraces the essential geometric forms and simple lines, and utilizes the concept of 'harmony and order'. We materialized the intellectual profundity in the perfect lucidity of the clear forms and created autopia of harmony."