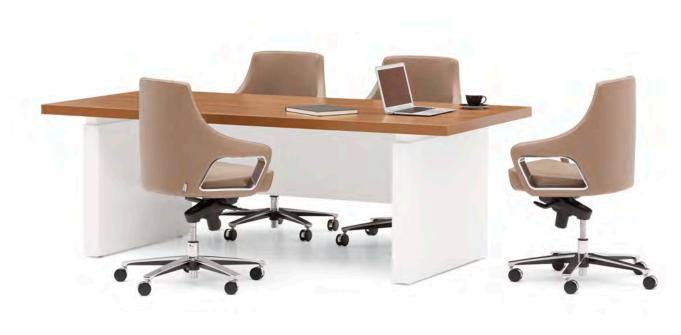

## Theo

#### "Products that put users first.

The offices of the executives are defined by meticulous order and reflection of their owners with sophisticated style. De Stijl art movement inspired Theo. This design embraces the essential geometric forms and simple lines, and utilizes the concept of 'harmony and order'. We materialized the intellectual profundity in the perfect lucidity of the clear forms and created autopia of harmony."