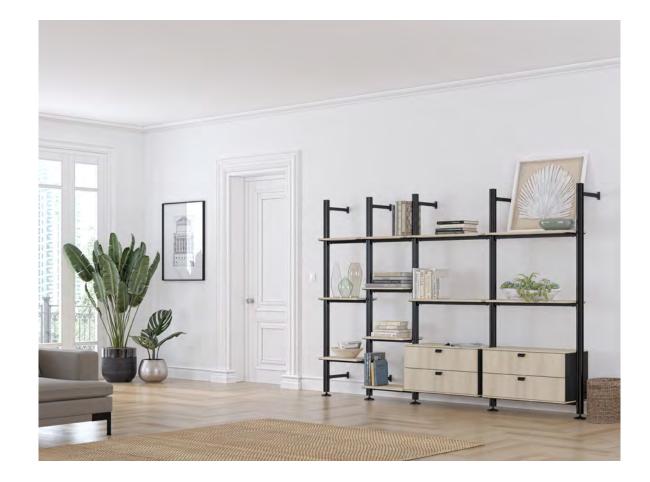

### USB

"Although Bürotime's new product USB is designed for home-office environments, it is a perfect modular display and storage system that can be used for multiple purposes and can meet today's needs.

USB draws its design strength from two upright profiles. These two profiles have the ability to carry shelves, cabinets, tables and arrange them according to the shape of the space. Its modular features, easy assembly details, flexible size, material and layout options allow USB to be used in many areas and sectors such as home-offices, university libraries, dormitories, government

offices, shopping malls etc."

Murat Erciyas