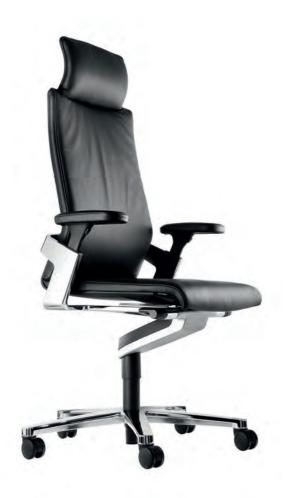

#### Ronin

"Ronin takes its name from "ro+nin" in Japanese that means "wave man" describing free wandering warriors unattached to any place or person. Executive chair, that originated from power of the Ronins who aimed to bring in change and renovation in management with their free spirit, inspires contemporary visionary and determined leaders who are open for improvement."

Utkan Kızıltuğ

117