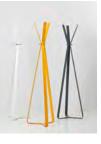

# Bamboo

"Bamboo hangers which have simple design language, soft tone colors, and adjustable hooks create a visual distinction in single use while looks like a real bamboo fence in multiple use."

Peter Van De Water