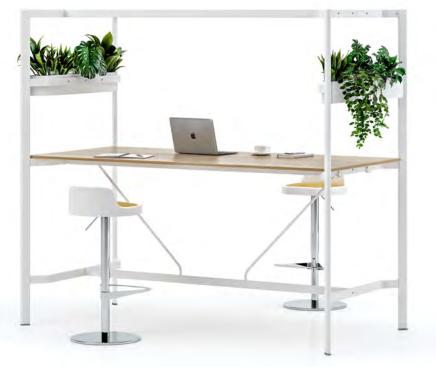

# Puzzle High

"Puzzle High, which allows communication at eye level by standing or sitting, provides mobility in the office as it encourages standing.

Puzzle High; allows the organization of areas for meeting and sharing ideas that bring interaction to the forefront by changing the monotonous working conditions of the users. It promotes collaboration and productivity. It offers a holistic solution to the new generation working needs with its accessories which enable the integration of units such as TV, storage units and with the dimensions and modüle varieties. It is an ideal option for individual work as well as teamwork and meetings. It creates the feeling of a separate space by isolating the meeting environment from the open office space in terms of sound and image."