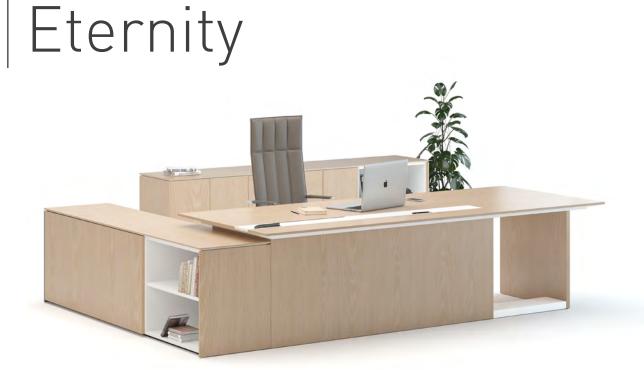

#### "Core shines out with its design combining elegance with functionality, adding power and prestige to executive offices.

Asymmetrical composition created by a unique combination of surfaces enriched with various materials, diverges from monotone lines and exhibits a modern and elegant outlook. The product family where natural stone, leather, and wooden materials gain momentum with fine craftsmanship demonstrates the glory executive offices require while presenting to its user force it owes to nature."

Murat Erciyas - b.design team