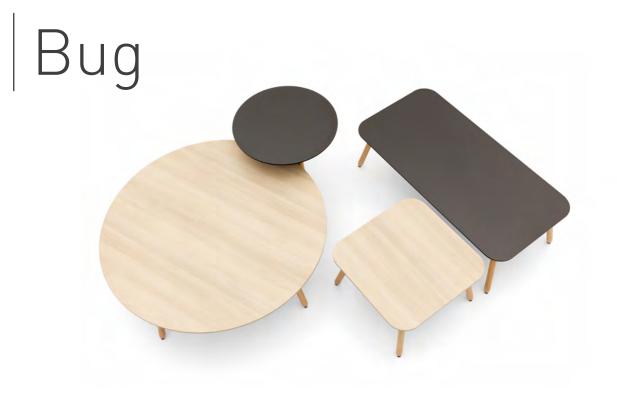

#### "Fits to different office environments.

Bug has a wide range product family with seperate standout wooden legs and alternative table size options. Bug which creates a natural and warm atmosphere in the environment with solid wood foot detail and organic lines, has a design that can provide solution to different office environments with alternative color and material options."

Fatih Aslantaș