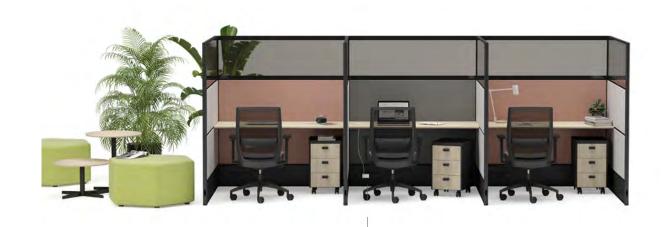

b.design team

"The Fishbone panel family has been developed to create private areas in workspaces. Its modular structure, which allows for countless combinations, can be added end-toend in accordance with the area it will be used, providing flexible solutions. In open offices; it creates isolated workspaces that are free from distracting visual and audio problems and are suitable for focusing."

Özge Çağla Aktaş