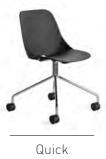

"Quick, which carefully balances the ease of use and aesthetics of polypropylene material, brings vitality to spaces with its eyecatching colors. The monoblock Shell, combined with different chair base forms, enables flexible and wide usage area."