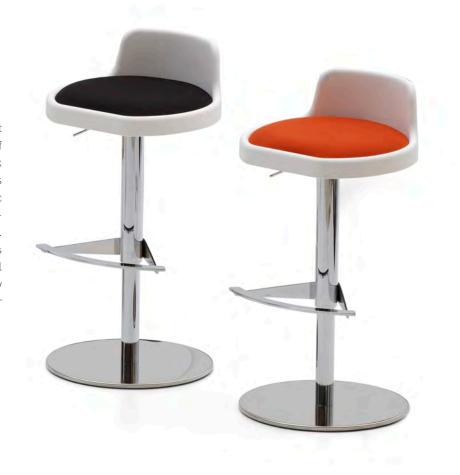

"Quick, which carefully balances the ease of use and aesthetics of polypropylene material, brings vitality to spaces with its eyecatching colors. The monoblock Shell, combined with different chair base forms, enables flexible and wide usage area."

Jeremiah Ferrarese - Paolo Scagnellato

Neva

Stay

Diamond

Gilda

a

Rast

Hills