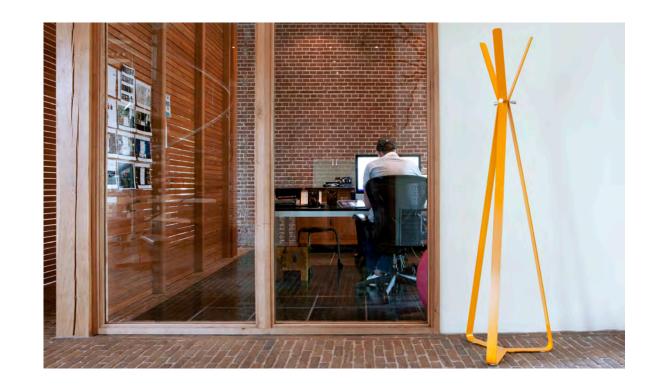

# Bamboo

"Bamboo hangers which have simple design language, soft tone colors, and adjustable hooks create a visual distinction in single use while looks like a real bamboo fence in multiple use."

Peter Van De Water

### Flower

"Flower is bright answer to the small daily needs of the office. The range presented in wide selection of colors, available in anthracite, sand and orange, it has cast iron stand, steel pipe body and plastic injection hanger. It is a durable product with a minimal design."

Robert Bronwasser

# Bend

"Bended sheet metal create original and modern look. Bend series made of polished aluminum hangers and electrostatic powder coated carriers, it is available in white, anthracite and yellow color."

Peter Van De Water

## Flow

"Made of cast iron stand, bended metal hanger and chrome-steel profile body, Flow has a simple visual style that fits every decor. It comes in one color and has two models: Flow Square and Flow Large."

Marleen Valstar

232

### Zoom

"Zoom hanger, which is the substantial complementary of modern offices, creates visual integrity with other furniture in its environment. While the thick-sectioned metal material increases its durability, the wooden solid bars surrounding them add an aesthetic look to the product."

Artful Design