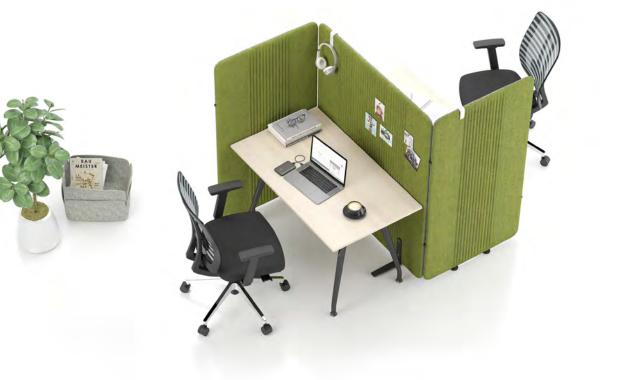

#### Focus

"Creates flexible, functional and inspiring environments in working areas.

Noise may cause physical and psychological damage to human health. As the noise level increases, the stress level rises, focusing problem occurs. When it is exposed for a long time, blood pressure increases and many problems such as breathing problems occurs. Therefore noise is seen as a frequent problem in many offices, causes concentration problems and thus to decrease employee's productivity. With Focus, it is aimed to create peaceful workspaces that are visually and aurally isolated in open office environments. With its modular structure, many different usage scenarios can be created such as for spontaneous meetings, a comfortable, quiet resting area, isolated work areas ... Magazine holder, white board and hanger accessories satisfy overall user / employee needs."

Özge Çağla Aktaş - Utkan Kızıltuğ

Capo

On Chair

Magnate

Grand

Frame

Tone

Rare