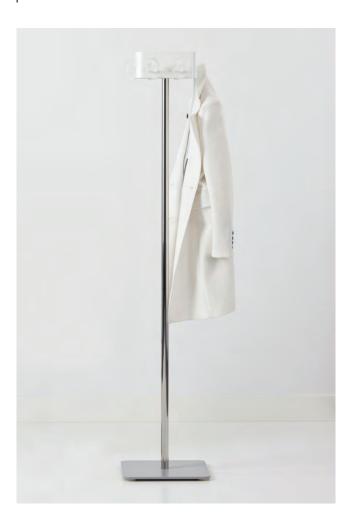

# Bamboo

"Bamboo hangers which have simple design language, soft tone colors, and adjustable hooks create a visual distinction in single use while looks like a real bamboo fence in multiple use."

Peter Van De Water

### Flower

"Flower is bright answer to the small daily needs of the office. The range presented in wide selection of colors, available in anthracite, sand and orange, it has cast iron stand, steel pipe body and plastic injection hanger. It is a durable product with a minimal design."

Robert Bronwasser

# Bend

"Bended sheet metal create original and modern look. Bend series made of polished aluminum hangers and electrostatic powder coated carriers, it is available in white, anthracite and yellow color."

Peter Van De Water

## Flow

"Made of cast iron stand, bended metal hanger and chrome-steel profile body, Flow has a simple visual style that fits every decor. It comes in one color and has two models: Flow Square and Flow Large."

Marleen Valstar

232

### Zoom

"Zoom hanger, which is the substantial complementary of modern offices, creates visual integrity with other furniture in its environment. While the thick-sectioned metal material increases its durability, the wooden solid bars surrounding them add an aesthetic look to the product."

Artful Design