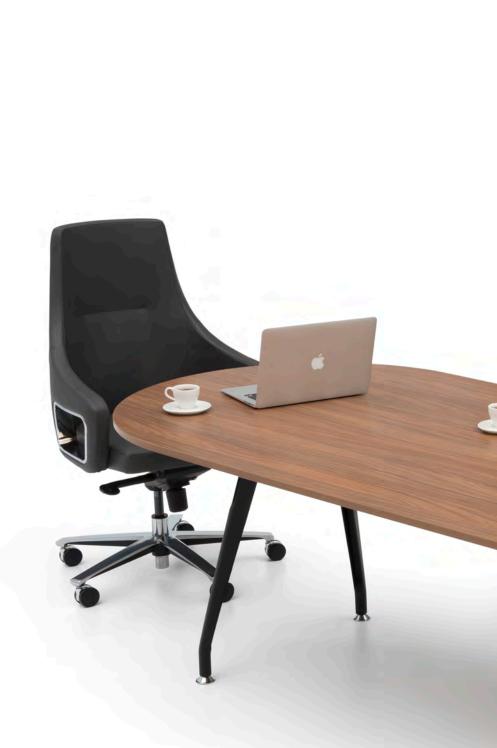

# Stripe Executive

#### "Stripe, elegant but dominant executive desk.

Every detail in Stripe's design highlights the privileged status of executive. The concord of executive desk, operational tables and conference table perfectly agrees in the same office. Executives who want to craft the perfect fit would choose Stripe for their work space."