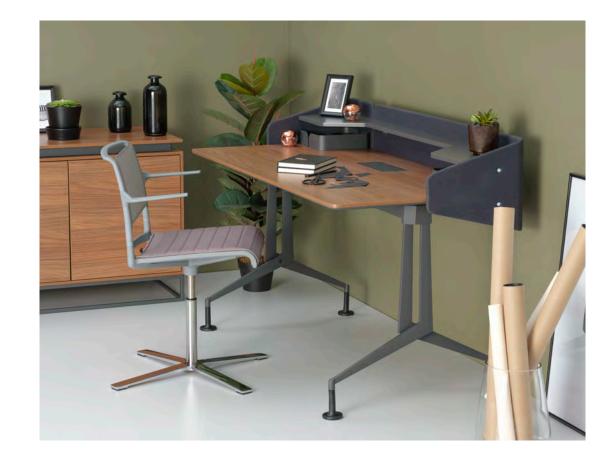

### Runner Home

"Emphasizing the inseparable unity of functionality with design and aesthetics, Runner Home is developed for users who would like to portray a strong stance in their workspaces. The felt modesty panel integrated to the table , lacquared shelf unit and metal box accessory offer warm and cosy atmosphere to the user while combining wood, metal and felt with a professional balance."