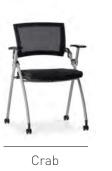

### Crab

"Crab has a multi-functional design featuring forward-backward moving arms, attachable writing tablets and stationary accessories. Models with castors offer freedom of movement and fixed-leg models are to provide positioning with the order. Chairs can be arranged in straight rows with connection apparatus. The Crab family is a perfect choice for trainings, meetings, seminars and waiting areas."