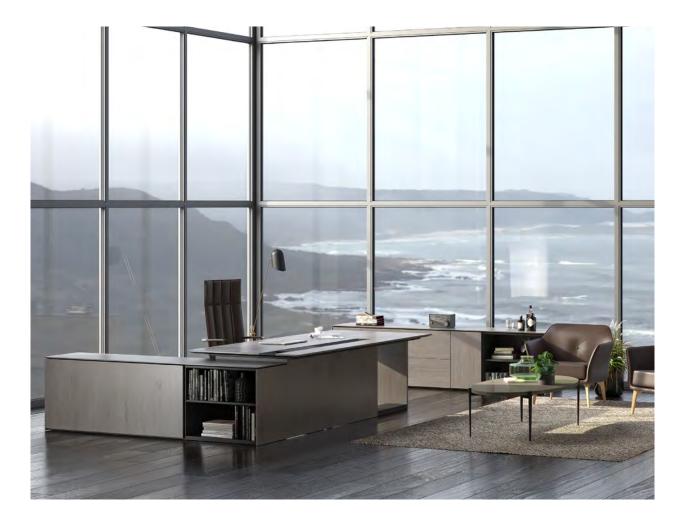

### Grid

#### "Simple design, prestigious position.

Grid is designed for middle and senior executive offices; a collection that reflects the architectural integrity of the period. Contrary to its slender and simple lines, it carries the power and prestige it has. The large work surface, the electrification solutions on both sides and the functionality provided by the storage areas, fulfill all expectations of the user."

Erdem Keskin