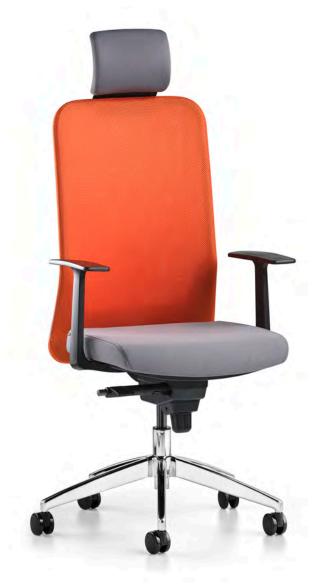

# Comfy

"Comfy; It has an eye-free form made of thin, simple lines. This seat family offers a comfortable use with adjustable seating height and mesh back support; It consists of executive, operational and waiting seats."