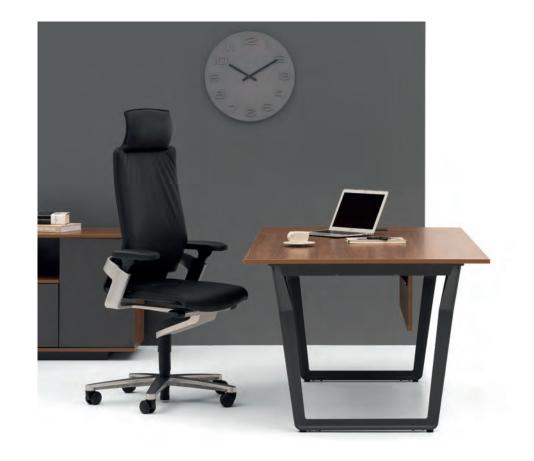

## Theo

#### "Products that put users first.

The offices of the executives are defined by meticulous order and reflection of their owners with sophisticated style. De Stijl art movement inspired Theo. This design embraces the essential geometric forms and simple lines, and utilizes the concept of 'harmony and order'. We materialized the intellectual profundity in the perfect lucidity of the clear forms and created autopia of harmony."