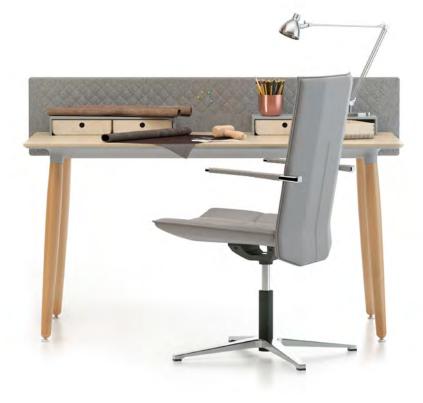

#### "It allows unique usage scenarios with its simple design based on functionality.

Era aims to re-live the sincerity and warmth of the past in every working environment with each member of the product family. The meeting of the natural wood used in the legs with the details of the metal-formed combinations describes the existence of both periods in harmony with each other while presents these two periods before and after the technology in a humble manner. Every unit in the Era product family is designed to appeal to the needs and pleasures of a person with a particular variability."

#### "Common story of wood and technology.

Era blends and presents modestly past time's warmth with technology and also helps you to create pleasant and productive work space through functionality at the center of design conception."