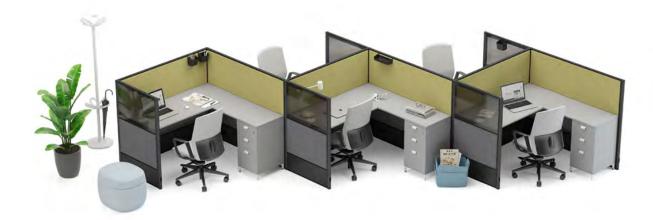

#### Focus

"Creates flexible, functional and inspiring environments in working areas.

Noise may cause physical and psychological damage to human health. As the noise level increases, the stress level rises, focusing problem occurs. When it is exposed for a long time, blood pressure increases and many problems such as breathing problems occurs. Therefore noise is seen as a frequent problem in many offices, causes concentration problems and thus to decrease employee's productivity. With Focus, it is aimed to create peaceful workspaces that are visually and aurally isolated in open office environments. With its modular structure, many different usage scenarios can be created such as for spontaneous meetings, a comfortable, quiet resting area, isolated work areas ... Magazine holder, white board and hanger accessories satisfy overall user / employee needs."

Özge Çağla Aktaş - Utkan Kızıltuğ

Capo

On Chair

Magnate

Grand

Frame

Tone

Rare