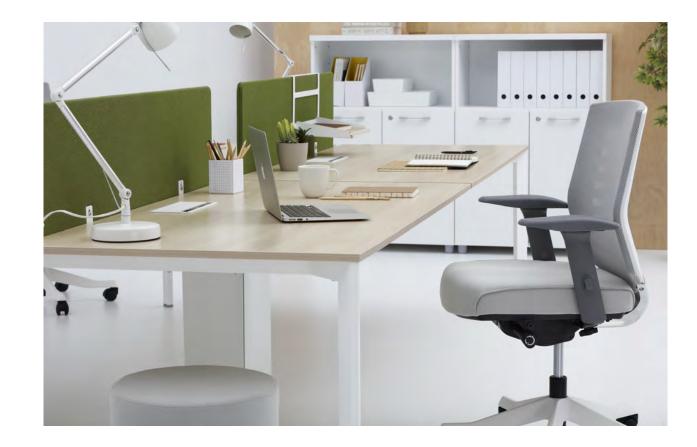

## Puzzle Executive

#### "It's simple line brings a calm atmosphere to executive rooms.

Puzzle is designed to meet today's trends to meet the needs of managers who value functionality and concentration."

b.design team

"Puzzle gives you the chance to create your private space in heavily populated offices.

Puzzle is designed to meet all the needs of the office with its unique and multi-work areas, as well as the tray options with different forms."

b.design team