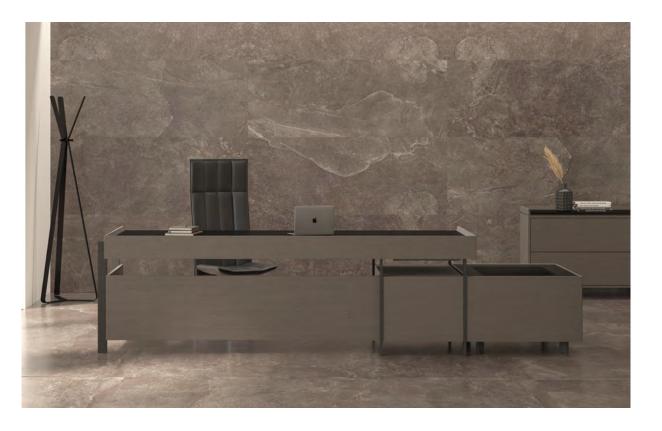

#### "Core shines out with its design combining elegance with functionality, adding power and prestige to executive offices.

Asymmetrical composition created by a unique combination of surfaces enriched with various materials, diverges from monotone lines and exhibits a modern and elegant outlook. The product family where natural stone, leather, and wooden materials gain momentum with fine craftsmanship demonstrates the glory executive offices require while presenting to its user force it owes to nature."

Murat Erciyas - b.design team