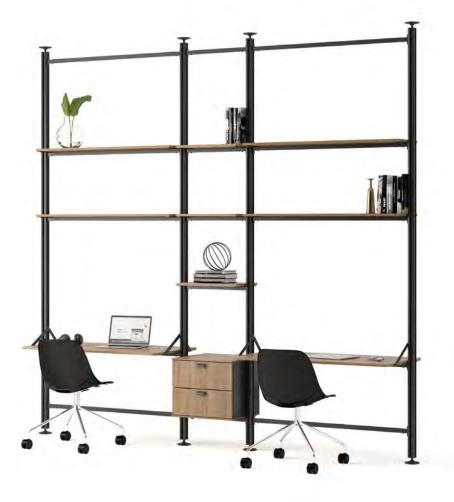

### USB

"Although Bürotime's new product USB is designed for home-office environments, it is a perfect modular display and storage system that can be used for multiple purposes and can meet today's needs.

USB draws its design strength from two upright profiles. These two profiles have the ability to carry shelves, cabinets, tables and arrange them according to the shape of the space. Its modular features, easy assembly details, flexible size, material and layout options allow USB to be used in many areas and sectors such as home-offices, university libraries, dormitories, government

offices, shopping malls etc."

Murat Erciyas