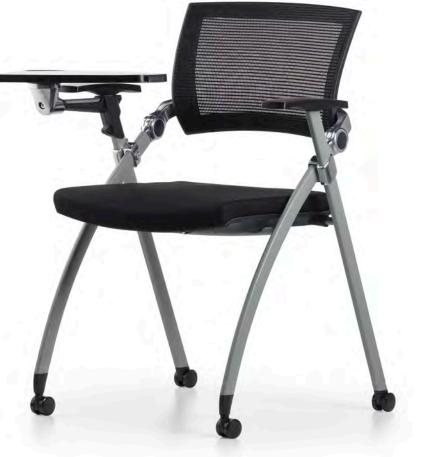

#### Foldit

"Modern - classical style product family responds to different usage scenarios such as work, meeting, waiting, rest. The simple form, with elegant and careful details, creates a moving and calm structure. Combining classical and modern items, Foldit stands out with its sophisticated stance."