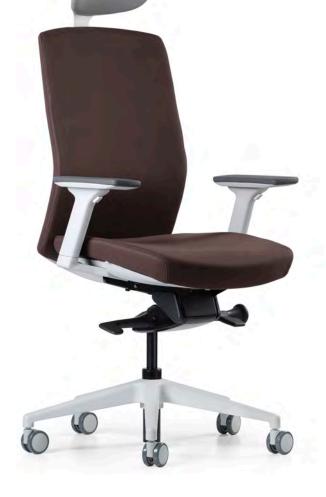

#### Ronin

"Ronin takes its name from "ro+nin" in Japanese that means "wave man" describing free wandering warriors unattached to any place or person. Executive chair, that originated from power of the Ronins who aimed to bring in change and renovation in management with their free spirit, inspires contemporary visionary and determined leaders who are open for improvement."

Utkan Kızıltuğ

117