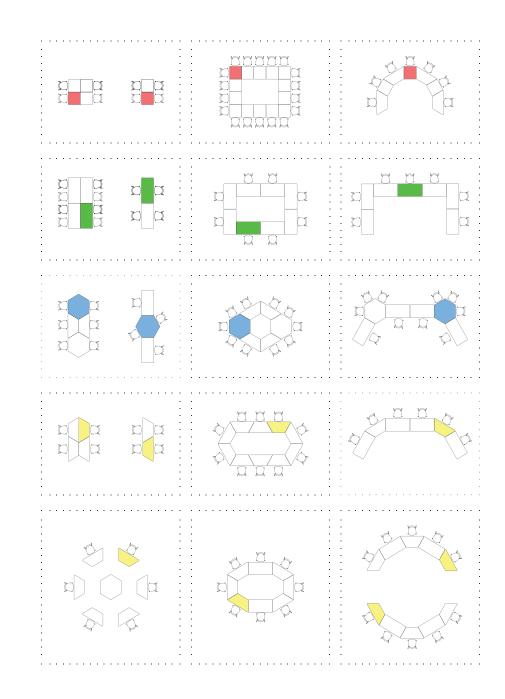

### "Creates original and aesthetic spaces with its innovative style.

194

Beluga; defines the seating function of two individuals as space while providing its selfsupporting with the arch forms created by the combination of many trusses' projections on the floor. The inward curves created by the arc forms, which settle on the floor, provide stability of Beluga and enable users to position their legs backward during the seating action. Its design allows it to be positioned in public spaces as well as in private areas. While creating a structure that will support the sitting function ergonomically, it creates a perception of a natural form with its organic appearance."

### Hexa

### "Simple geometry and modular flexibility.

We see that waiting group furnitures which are mostly used in corporation's reception and public areas, began to be used in the open offices as well. When we begin to design Hexa, we wanted it to have a wide usage areas, appeals multi users and fully meets all needs. Owing to its modular structure it easily fits to different areas with different combinations. Hexa is a product which responds the needs of its user and the environment."

Fatih Aslantaș

### Pick

### "Energetic and exciting.

Pick is a complementary unit of waiting areas and modern offices with its modular structure, alternative color and material options. The waiting area is the first place where the companies shared its character with the guests, therefore, Pick provides a pleasant waiting time for its users with its eye-catching and coherent structure. It also provides solutions in the office to create area for resting, relaxing and socializing individually or in groups."

198

Ela Aldıkaçtı

Nar is bringing liveliness to offices. An essential for dynamic office environments with its circular form and rich color alternatives, Nar completes your workspaces with its cute and functional details."