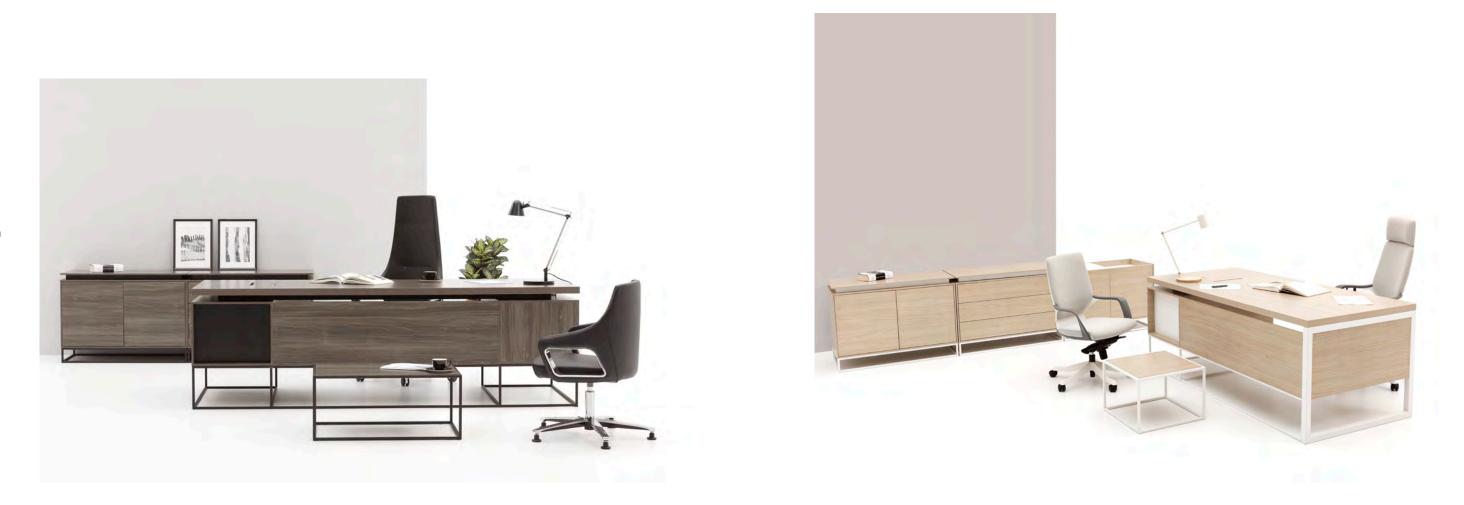

#### "It allows unique usage scenarios with its simple design based on functionality.

Era aims to re-live the sincerity and warmth of the past in every working environment with each member of the product family. The meeting of the natural wood used in the legs with the details of the metal-formed combinations describes the existence of both periods in harmony with each other while presents these two periods before and after the technology in a humble manner. Every unit in the Era product family is designed to appeal to the needs and pleasures of a person with a particular variability."

Utkan Kızıltuğ - Arif Akıllılar

### Era Operational

#### "Common story of wood and technology.

Era blends and presents modestly past time's warmth with technology and also helps you to create pleasant and productive work space through functionality at the center of design conception."