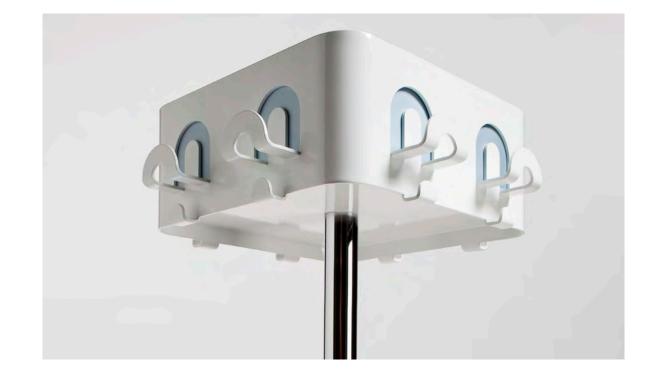

# Bamboo

"Bamboo hangers which have simple design language, soft tone colors, and adjustable hooks create a visual distinction in single use while looks like a real bamboo fence in multiple use."

Peter Van De Water

### Flower

"Flower is bright answer to the small daily needs of the office. The range presented in wide selection of colors, available in anthracite, sand and orange, it has cast iron stand, steel pipe body and plastic injection hanger. It is a durable product with a minimal design."

Robert Bronwasser

# Bend

"Bended sheet metal create original and modern look. Bend series made of polished aluminum hangers and electrostatic powder coated carriers, it is available in white, anthracite and yellow color."

Peter Van De Water

## Flow

"Made of cast iron stand, bended metal hanger and chrome-steel profile body, Flow has a simple visual style that fits every decor. It comes in one color and has two models: Flow Square and Flow Large."

Marleen Valstar

232

### Zoom

"Zoom hanger, which is the substantial complementary of modern offices, creates visual integrity with other furniture in its environment. While the thick-sectioned metal material increases its durability, the wooden solid bars surrounding them add an aesthetic look to the product."

Artful Design