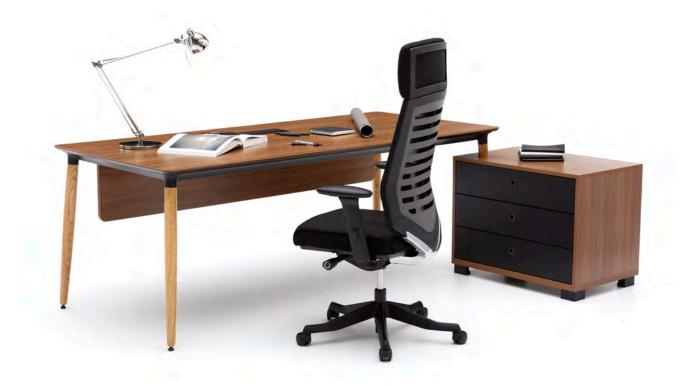

#### "It allows unique usage scenarios with its simple design based on functionality.

Era aims to re-live the sincerity and warmth of the past in every working environment with each member of the product family. The meeting of the natural wood used in the legs with the details of the metal-formed combinations describes the existence of both periods in harmony with each other while presents these two periods before and after the technology in a humble manner. Every unit in the Era product family is designed to appeal to the needs and pleasures of a person with a particular variability."

Utkan Kızıltuğ - Arif Akıllılar

#### "Common story of wood and technology.

Era blends and presents modestly past time's warmth with technology and also helps you to create pleasant and productive work space through functionality at the center of design conception."