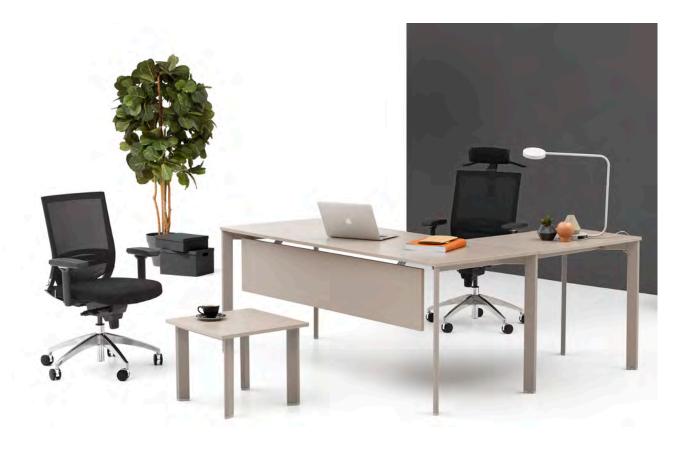

#### "It allows unique usage scenarios with its simple design based on functionality.

Era aims to re-live the sincerity and warmth of the past in every working environment with each member of the product family. The meeting of the natural wood used in the legs with the details of the metal-formed combinations describes the existence of both periods in harmony with each other while presents these two periods before and after the technology in a humble manner. Every unit in the Era product family is designed to appeal to the needs and pleasures of a person with a particular variability."

Utkan Kızıltuğ - Arif Akıllılar

### Era Operational

#### "Common story of wood and technology.

Era blends and presents modestly past time's warmth with technology and also helps you to create pleasant and productive work space through functionality at the center of design conception."

b.design team

47