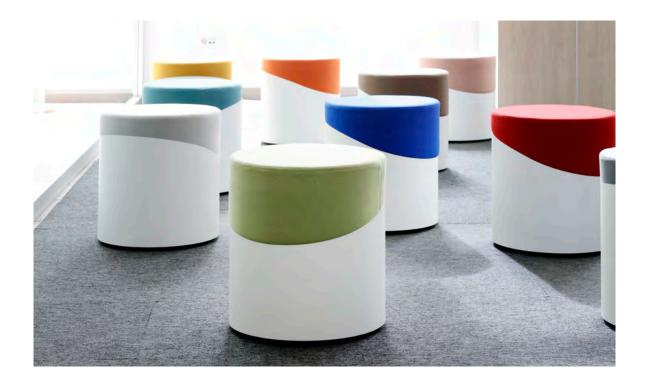

### Zoom

### "A favorite of the high circulation areas.

We imagined that Zoom would have a fast interaction with users in waiting areas. The basic form is pretty familiar, we designed it as a chain of stools. Zoom designed without a back panel, this feature makes it easy for users to communicate with each other."