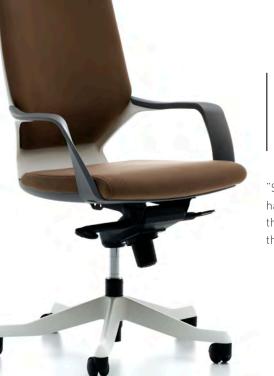

## Theo

#### "Products that put users first.

The offices of the executives are defined by meticulous order and reflection of their owners with sophisticated style. De Stijl art movement inspired Theo. This design embraces the essential geometric forms and simple lines, and utilizes the concept of 'harmony and order'. We materialized the intellectual profundity in the perfect lucidity of the clear forms and created autopia of harmony."