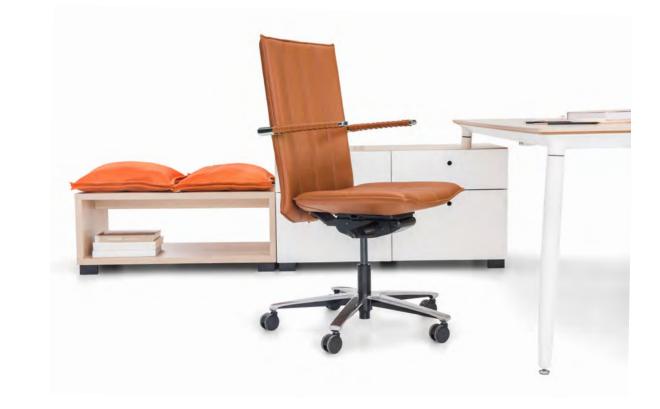

#### Ronin

"Ronin takes its name from "ro+nin" in Japanese that means "wave man" describing free wandering warriors unattached to any place or person. Executive chair, that originated from power of the Ronins who aimed to bring in change and renovation in management with their free spirit, inspires contemporary visionary and determined leaders who are open for improvement."

Utkan Kızıltuğ

117