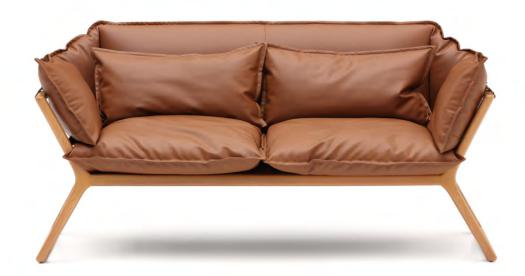

# Neva

### "As little design as possible.

For me good design means minimal design. There was a single idea behind Neva's design, I wanted to make "a sofa". I aimed to come up with image that would not wear off its novelty in time, keeping its charm constant and lasting. While drawing the first sketches, I always kept in mind that I was designing 'a practical sofa'. These thoughts delivered authentic, plain and simple lines of Neva."

Ender Yolcu