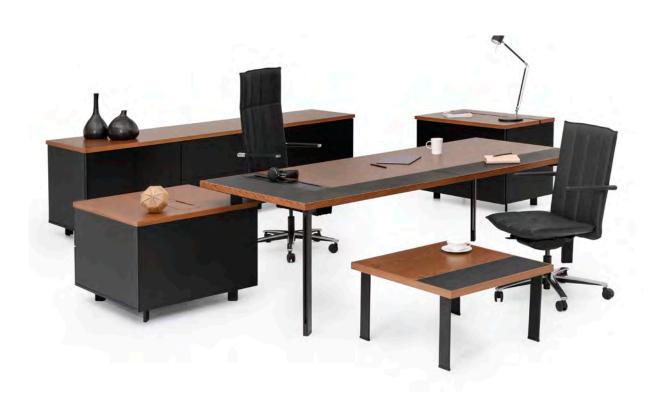

### Grid

#### "Simple design, prestigious position.

Grid is designed for middle and senior executive offices; a collection that reflects the architectural integrity of the period. Contrary to its slender and simple lines, it carries the power and prestige it has. The large work surface, the electrification solutions on both sides and the functionality provided by the storage areas, fulfill all expectations of the user."

Erdem Keskin