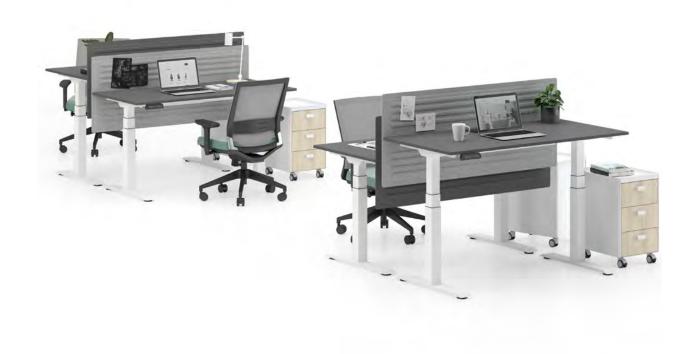

#### "It allows unique usage scenarios with its simple design based on functionality.

Era aims to re-live the sincerity and warmth of the past in every working environment with each member of the product family. The meeting of the natural wood used in the legs with the details of the metal-formed combinations describes the existence of both periods in harmony with each other while presents these two periods before and after the technology in a humble manner. Every unit in the Era product family is designed to appeal to the needs and pleasures of a person with a particular variability."

### Era Operational

#### "Common story of wood and technology.

Era blends and presents modestly past time's warmth with technology and also helps you to create pleasant and productive work space through functionality at the center of design conception."