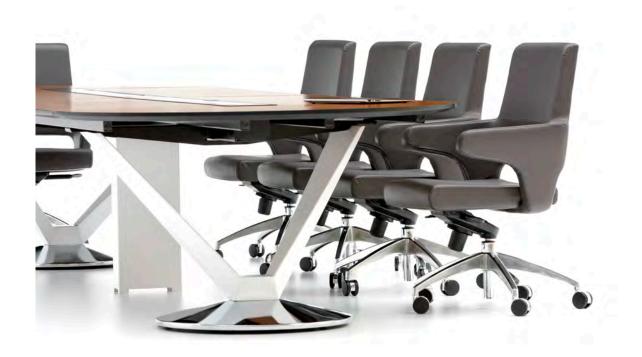

#### "Stripe shapes itself according to the changing needs of the user.

Just like the other products of the series, Stripe conference table has many features that make your work easier. When I designed Stripe, I took into consideration both changing needs of the user and variety of space layouts. The meeting unit is adjustable and can be built in different sizes."