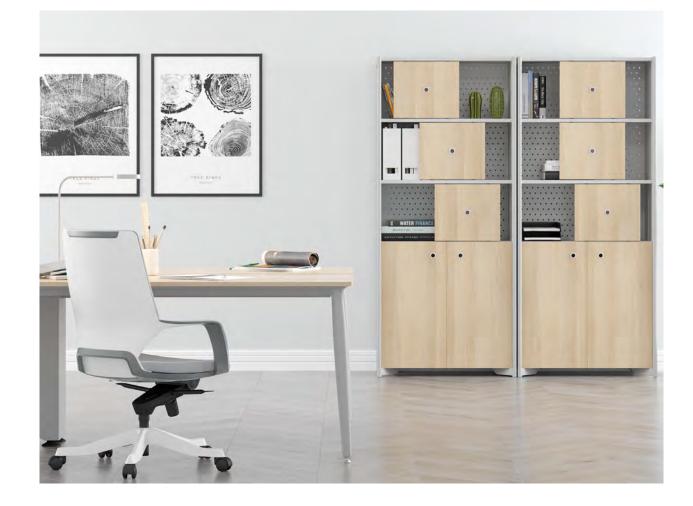

# Holm

#### "A multipurpose cabinet family.

Holm offers infinite combination possibilities with cabinet, door, shelf and drawer details that are shaped according to different usage scenarios ranging from manager rooms to open areas in the office area."

b.design team

Pi Home

Era Home

Runner Home