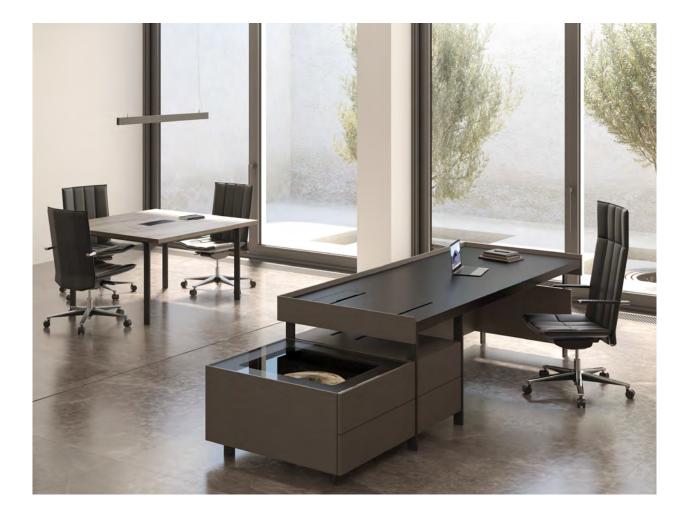

#### "Core shines out with its design combining elegance with functionality, adding power and prestige to executive offices.

Asymmetrical composition created by a unique combination of surfaces enriched with various materials, diverges from monotone lines and exhibits a modern and elegant outlook. The product family where natural stone, leather, and wooden materials gain momentum with fine craftsmanship demonstrates the glory executive offices require while presenting to its user force it owes to nature."

Murat Erciyas - b.design team