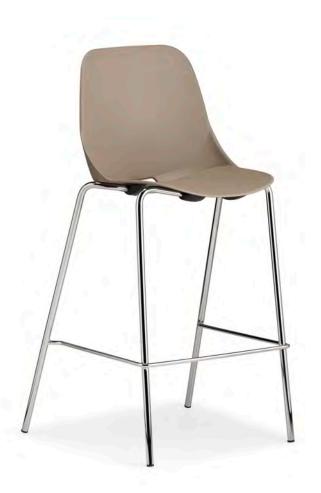

### Quick Stool

### "Elegant and comfortable.

Quick High Stool, which has a refined and modern design, draws attention as a colorful complement to the high tables in social areas such as cafes and restaurants as well as in the work spaces. Its monoblock body wraps around the body which is positioned on a chrome metal structure, combines the elegance of simplicity with comfort."

Jeremiah Ferrarese - Paolo Scagnellato