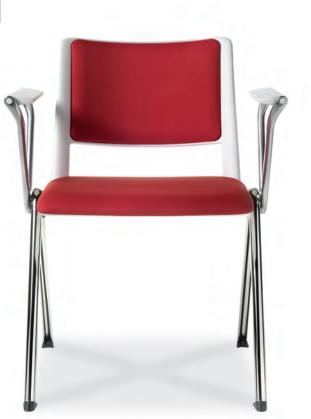

### Crab

"Crab has a multi-functional design featuring forward-backward moving arms, attachable writing tablets and stationary accessories. Models with castors offer freedom of movement and fixed-leg models are to provide positioning with the order. Chairs can be arranged in straight rows with connection apparatus. The Crab family is a perfect choice for trainings, meetings, seminars and waiting areas."