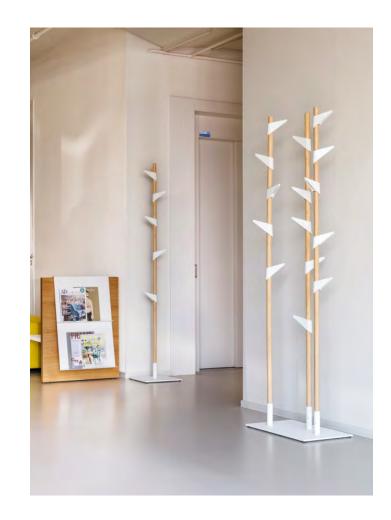

# Bamboo

"Bamboo hangers which have simple design language, soft tone colors, and adjustable hooks create a visual distinction in single use while looks like a real bamboo fence in multiple use."

Peter Van De Water

### Flower

"Flower is bright answer to the small daily needs of the office. The range presented in wide selection of colors, available in anthracite, sand and orange, it has cast iron stand, steel pipe body and plastic injection hanger. It is a durable product with a minimal design."

Robert Bronwasser

# Bend

"Bended sheet metal create original and modern look. Bend series made of polished aluminum hangers and electrostatic powder coated carriers, it is available in white, anthracite and yellow color."

Peter Van De Water

## Flow

"Made of cast iron stand, bended metal hanger and chrome-steel profile body, Flow has a simple visual style that fits every decor. It comes in one color and has two models: Flow Square and Flow Large."

Marleen Valstar

232

### Zoom

"Zoom hanger, which is the substantial complementary of modern offices, creates visual integrity with other furniture in its environment. While the thick-sectioned metal material increases its durability, the wooden solid bars surrounding them add an aesthetic look to the product."

Artful Design