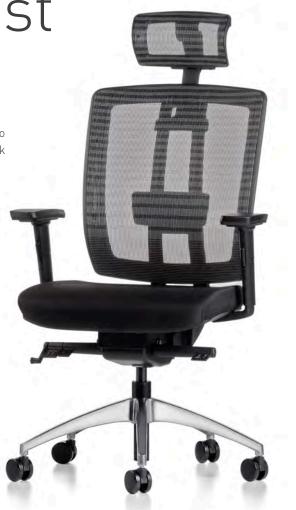

#### Bold

"Bringing efficiency to the forefront for its busy working life, Bold performs strongly in work environments with its high ergonomic features. It offers a generous seating area that enhances comfort with its wide cushion beyond the standards, seat depth adjustment that can be limited at 6 points. Adjustable backrest tension promotes healthy movement with 3 locking positions and back tilt angle up to 22 °. It is ideal for employees who are successful in doing more with less with its breathable mesh back structure and adjustable lumbar support that provides ideal posture."