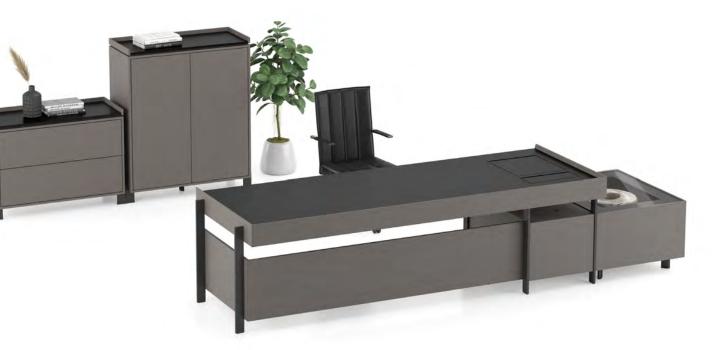

#### "Core shines out with its design combining elegance with functionality, adding power and prestige to executive offices.

Asymmetrical composition created by a unique combination of surfaces enriched with various materials, diverges from monotone lines and exhibits a modern and elegant outlook. The product family where natural stone, leather, and wooden materials gain momentum with fine craftsmanship demonstrates the glory executive offices require while presenting to its user force it owes to nature."

Murat Erciyas - b.design team