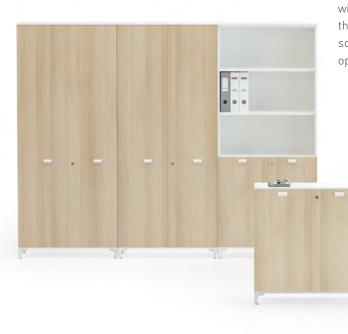

# Holm

#### "A multipurpose cabinet family.

Holm offers infinite combination possibilities with cabinet, door, shelf and drawer details that are shaped according to different usage scenarios ranging from manager rooms to open areas in the office area."