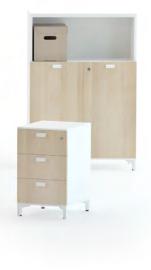

# Pal

"Blending aesthetics and functionality, Pal pedestal makes space on your desk by allowing you to position stationery on its top thanks to its specially designed plastic crown. With the sheet metal panel located on sides of the body with 5 different color alternatives, it offers a stylish storage solution in both office and home work environments."

b.design team