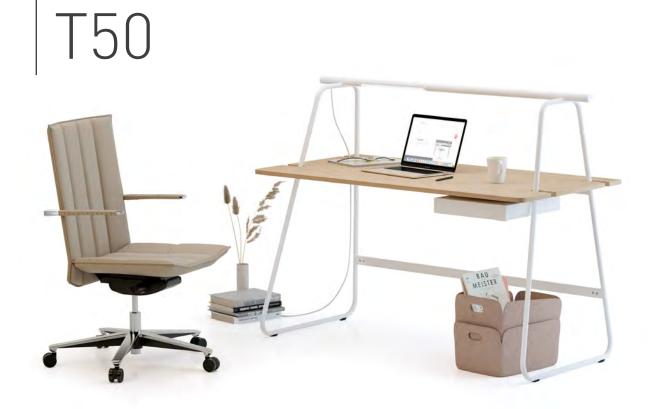

Pi Home

Alize Çetintaş - Burak Küre

"Today, where working and living spaces are intertwined, the table as a design element adds new representations and meanings to the spaces it is in. During this representation, work lighting and personal storage area, which are other auxiliary elements of the work area, also gain importance. The T50 is an integrated design proposition for work and living spaces. It creates a stylish, simple and customizable space for its user with its fine structure, wide area of use, lighting and special drawers in places with many different functions such as homes, offices, hotels, libraries and schools."