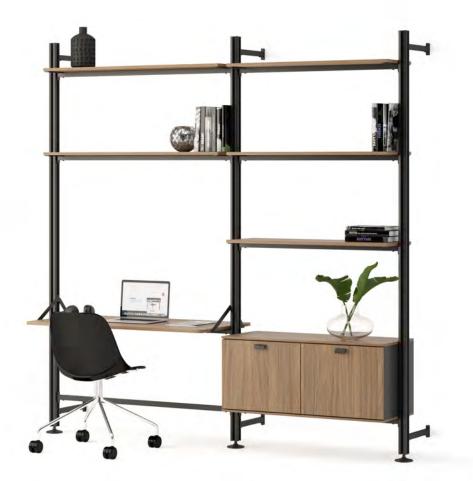

# Home Office

Working dynamics changed due to flexible working hours have begun to convert the offices into homes, and the homes into offices. As the traffic and transportation issues have increasingly become the biggest challenges of the big cities, and the mobile devices and internet have become faster and proliferated in recent years, working from home has increased significantly. Units that will boost up the concentration and effective working, and are designed to provide solutions to all the needs of the users in the working space are indispensable elements of the home office environment.

Home office products should accommodate intelligently positioned units and storing spaces where the required materials are kept, and should be designed in a way to incite the motivation of work without going off the general atmosphere of the house.

Pi Home

Alize Çetintaş - Burak Küre

"Today, where working and living spaces are intertwined, the table as a design element adds new representations and meanings to the spaces it is in. During this representation, work lighting and personal storage area, which are other auxiliary elements of the work area, also gain importance. The T50 is an integrated design proposition for work and living spaces. It creates a stylish, simple and customizable space for its user with its fine structure, wide area of use, lighting and special drawers in places with many different functions such as homes, offices, hotels, libraries and schools."

Levent Çırpıcı

"Showcasing the unique harmony of technology and nature, Era Home offers a functional unity by blending the sense of warmth that it created through its wooden legs and specially designed modesty panel with the functionality it offers with its cable tray and grommet solutions. It enables creation of a flexible and customizable workspace by allowing special accessories with its portable drawer unit located on the table."