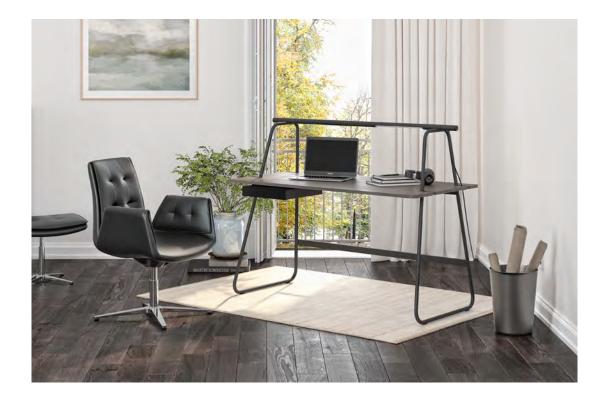

### Runner Home

"Emphasizing the inseparable unity of functionality with design and aesthetics, Runner Home is developed for users who would like to portray a strong stance in their workspaces. The felt modesty panel integrated to the table , lacquared shelf unit and metal box accessory offer warm and cosy atmosphere to the user while combining wood, metal and felt with a professional balance."