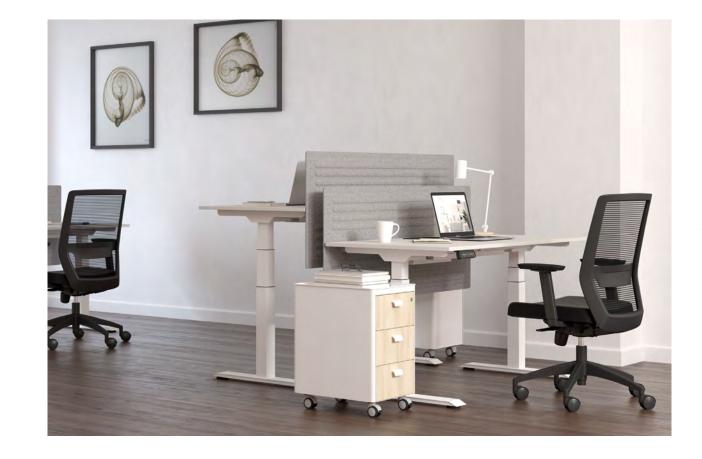

### Grid

#### "Simple design, prestigious position.

Grid is designed for middle and senior executive offices; a collection that reflects the architectural integrity of the period. Contrary to its slender and simple lines, it carries the power and prestige it has. The large work surface, the electrification solutions on both sides and the functionality provided by the storage areas, fulfill all expectations of the user."

Erdem Keskin