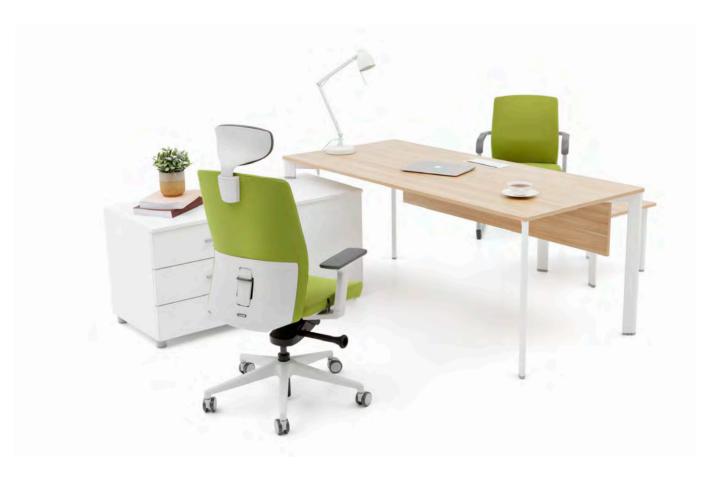

### Grid

#### "Simple design, prestigious position.

Grid is designed for middle and senior executive offices; a collection that reflects the architectural integrity of the period. Contrary to its slender and simple lines, it carries the power and prestige it has. The large work surface, the electrification solutions on both sides and the functionality provided by the storage areas, fulfill all expectations of the user."

Erdem Keskin