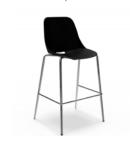

## Theo

#### "Products that put users first.

The offices of the executives are defined by meticulous order and reflection of their owners with sophisticated style. De Stijl art movement inspired Theo. This design embraces the essential geometric forms and simple lines, and utilizes the concept of 'harmony and order'. We materialized the intellectual profundity in the perfect lucidity of the clear forms and created autopia of harmony."