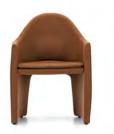

### Foça

### "Provides a comfortable seating.

Designed for a single seating, Foça creates a warm atmosphere in the environment it is used in, thanks to its wooden leg combination compatible with artificial leather, fabric and felt coating with a wide range of colors. It gives your guests the comfort they need, by considering the comfort from executive rooms to waiting areas."