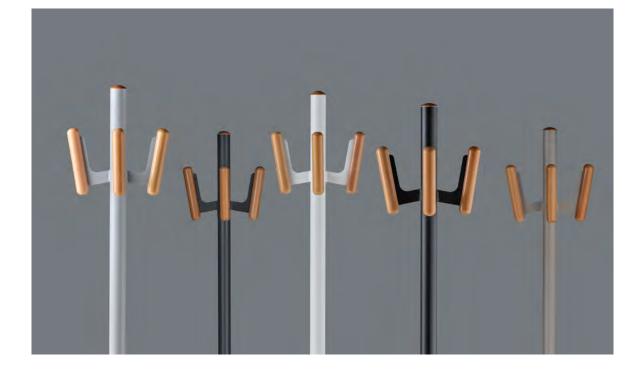

# Bamboo

"Bamboo hangers which have simple design language, soft tone colors, and adjustable hooks create a visual distinction in single use while looks like a real bamboo fence in multiple use."

Peter Van De Water

### Flower

"Flower is bright answer to the small daily needs of the office. The range presented in wide selection of colors, available in anthracite, sand and orange, it has cast iron stand, steel pipe body and plastic injection hanger. It is a durable product with a minimal design."

Robert Bronwasser

# Bend

"Bended sheet metal create original and modern look. Bend series made of polished aluminum hangers and electrostatic powder coated carriers, it is available in white, anthracite and yellow color."

Peter Van De Water

## Flow

"Made of cast iron stand, bended metal hanger and chrome-steel profile body, Flow has a simple visual style that fits every decor. It comes in one color and has two models: Flow Square and Flow Large."

Marleen Valstar

232

### Zoom

"Zoom hanger, which is the substantial complementary of modern offices, creates visual integrity with other furniture in its environment. While the thick-sectioned metal material increases its durability, the wooden solid bars surrounding them add an aesthetic look to the product."

Artful Design