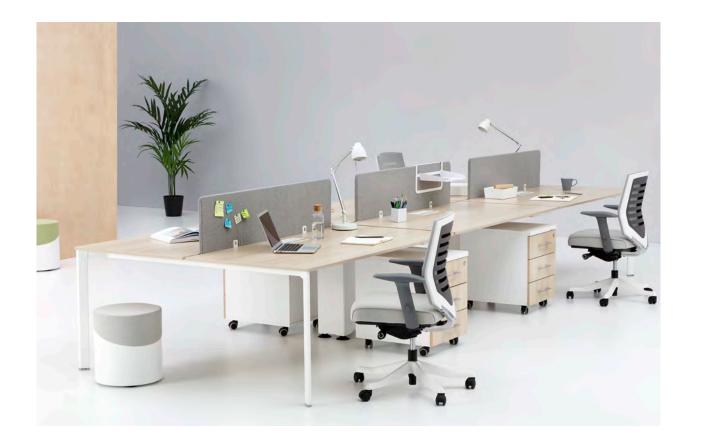

## Puzzle Executive

#### "It's simple line brings a calm atmosphere to executive rooms.

Puzzle is designed to meet today's trends to meet the needs of managers who value functionality and concentration."

b.design team

"Puzzle gives you the chance to create your private space in heavily populated offices.

Puzzle is designed to meet all the needs of the office with its unique and multi-work areas, as well as the tray options with different forms."

b.design team