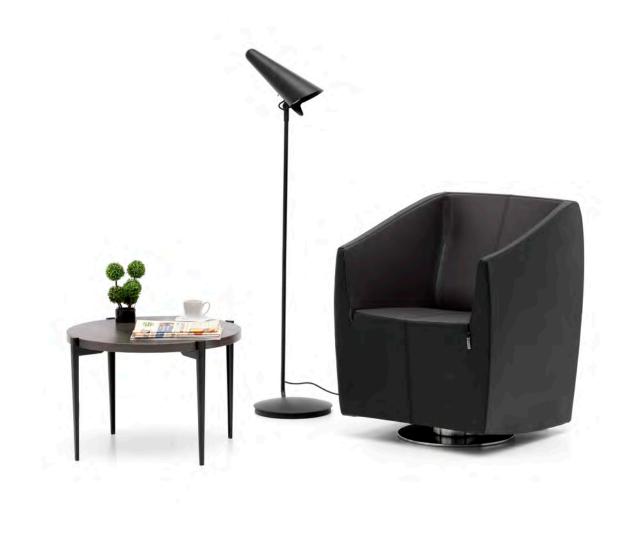

## Theo

#### "Products that put users first.

The offices of the executives are defined by meticulous order and reflection of their owners with sophisticated style. De Stijl art movement inspired Theo. This design embraces the essential geometric forms and simple lines, and utilizes the concept of 'harmony and order'. We materialized the intellectual profundity in the perfect lucidity of the clear forms and created autopia of harmony."