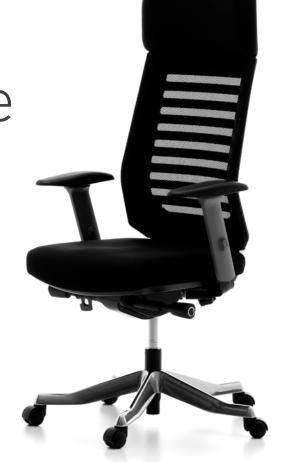

djustable backseat can be with or without upholstery. It grabs your body according to your physical situation with armrests adjustable in height and direction."





### Tone

"Tone; redifines comfort with elegant lines and next generation design technology in different areas of use. While bringing a stylish look to offices thanks to a simple design language and modern lines, it also orients its users towards a correct sitting position with the synchronous mechanism technology it offers for the back, as well as the soft sitting surface."



## Rare

"Rare is a distinct chair with recognizable frame design. The shape changes according to the physical characteristics of its user and guides to correct sitting position. Ergonomic design features mesh back, soft seat and adjustable armrests."







#### Swan

"Swan is an office chair composed of different parts; hard frame and soft, inviting padding. The height of the chair is adjustable to your preference, providing the comfort lasting through the day."



## Assist

"Comfort becomes the most important quality for those who spend long hours at their desks. Assist supports your back and its seat is adjustable which makes it your favorite chair."







#### Bold

"Bringing efficiency to the forefront for its busy working life, Bold performs strongly in work environments with its high ergonomic features. It offers a generous seating area that enhances comfort with its wide cushion beyond the standards, seat depth adjustment that can be limited at 6 points. Adjustable backrest tension promotes healthy movement with 3 locking posi