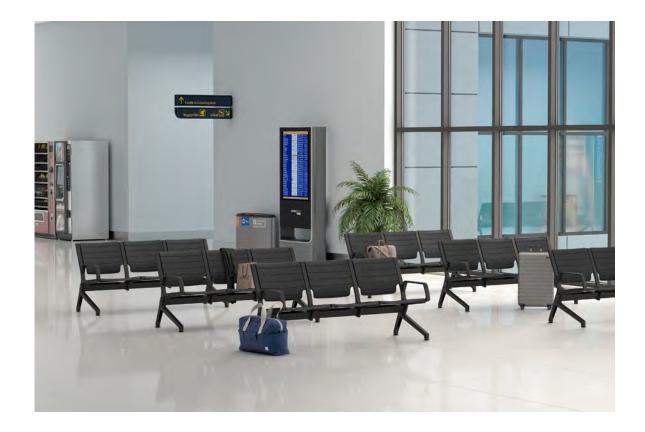

### Flat

### "Waiting areas turn into a comfort center.

Flat airport bench is a comfort center that meets today's needs. Meeting all user needs, Flat is designed for all public areas where waiting moments are important. The product, which has a suitable structure for the dynamics of architectural spaces with its strong construction and geometry, stands out with its hidden assembly details, elegance and sophisticated style. While different seat arrays offer numerous configuration alternatives in the space, they also provide the opportunity to add to existing products. The surface discharges in the backrest and seat fonts, which perfectly connected to each other, provide a flexible structure that increases comfort. The easy assembly structure that provides the advantage of on-site service creates continuity of use with parts replacement without completely disassembling the product."

Arman Tasarım