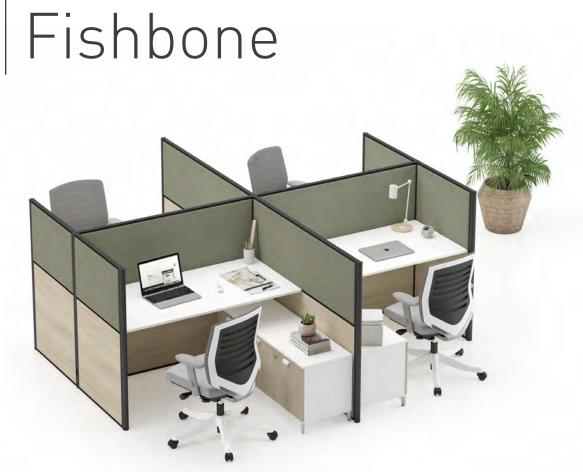

b.design team

"The Fishbone panel family has been developed to create private areas in workspaces. Its modular structure, which allows for countless combinations, can be added end-toend in accordance with the area it will be used, providing flexible solutions. In open offices; it creates isolated workspaces that are free from distracting visual and audio problems and are suitable for focusing."

Özge Çağla Aktaş