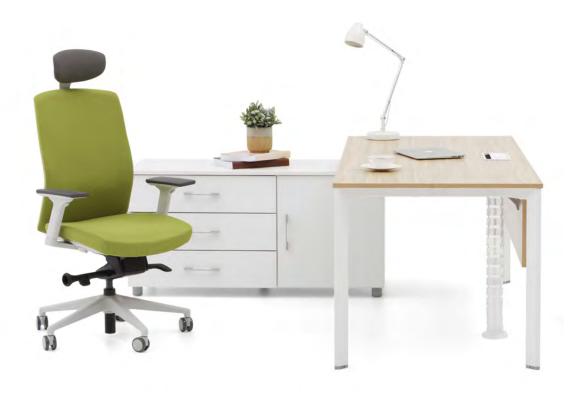

### Grid

#### "Simple design, prestigious position.

Grid is designed for middle and senior executive offices; a collection that reflects the architectural integrity of the period. Contrary to its slender and simple lines, it carries the power and prestige it has. The large work surface, the electrification solutions on both sides and the functionality provided by the storage areas, fulfill all expectations of the user."

Erdem Keskin