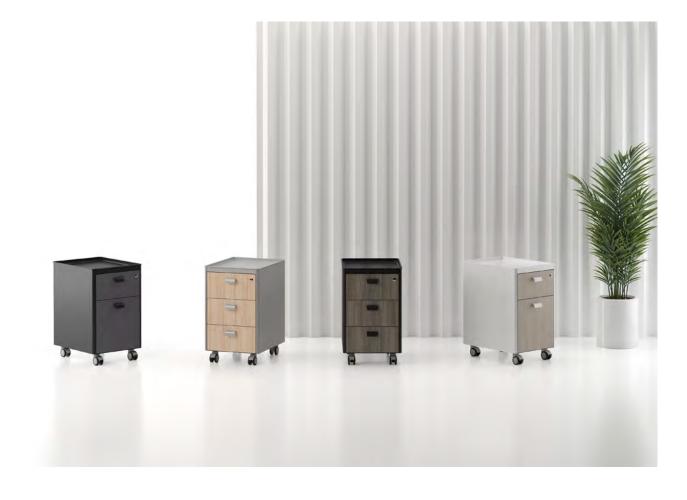

# Pal

"Blending aesthetics and functionality, Pal pedestal makes space on your desk by allowing you to position stationery on its top thanks to its specially designed plastic crown. With the sheet metal panel located on sides of the body with 5 different color alternatives, it offers a stylish storage solution in both office and home work environments."

b.design team

### Stack

"Stack brings a different and innovative breath to individual storage needs in line with the changing demands of the users in accordance with today's modern working culture. Designed to provide solutions for storage needs in working areas ranging from home office to executive offices, Stack; It creates stylish spaces with its perforated panel on the back surface, decorative sliding door option, elaborate round handle and foot details. Vertical metal pipes at the corners combine the legs at the bottom with the fittings at the top of the cabinet, thus creating a surrounding frame that provides visual integrity."

247