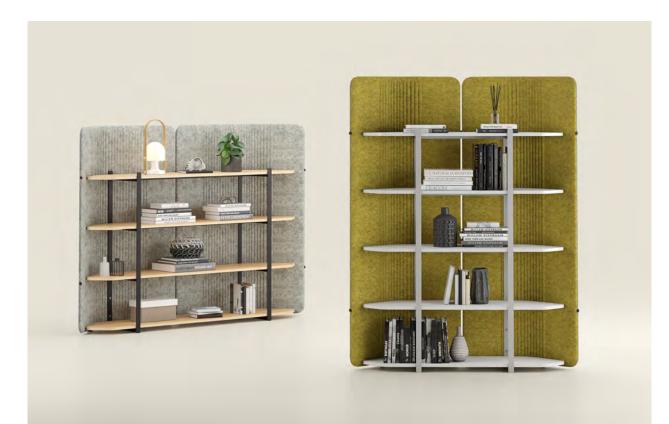

### USB

"Although Bürotime's new product USB is designed for home-office environments, it is a perfect modular display and storage system that can be used for multiple purposes and can meet today's needs.

USB draws its design strength from two upright profiles. These two profiles have the ability to carry shelves, cabinets, tables and arrange them according to the shape of the space. Its modular features, easy assembly details, flexible size, material and layout options allow USB to be used in many areas and sectors such as home-offices, university libraries, dormitories, government

offices, shopping malls etc."

Murat Erciyas