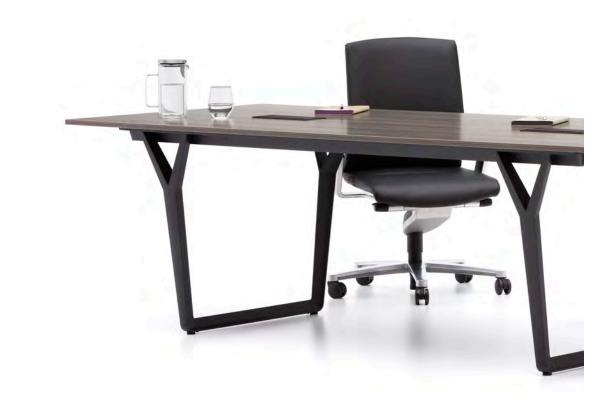

## Theo

#### "Products that put users first.

The offices of the executives are defined by meticulous order and reflection of their owners with sophisticated style. De Stijl art movement inspired Theo. This design embraces the essential geometric forms and simple lines, and utilizes the concept of 'harmony and order'. We materialized the intellectual profundity in the perfect lucidity of the clear forms and created autopia of harmony."