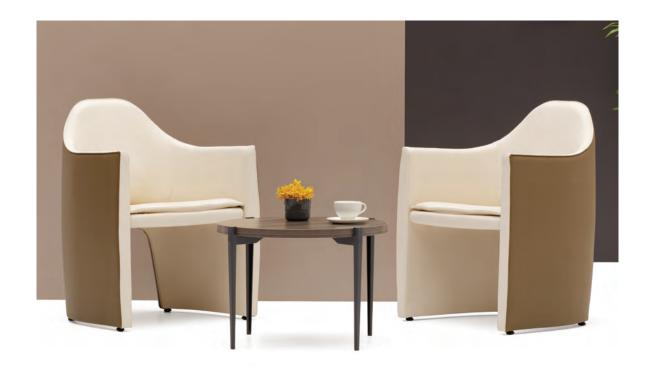

### "Like a piece from nature.

We designed Onyx by using only simple contours. Thanks to the natural materials that are used like leather and felt, Onyx gives the user a sense of nature, and this way it breaks the boring atmosphere that permeated to an office environment, turning it into a place where employees are happier."

Paratoner Design