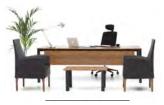

## Theo

#### "Products that put users first.

The offices of the executives are defined by meticulous order and reflection of their owners with sophisticated style. De Stijl art movement inspired Theo. This design embraces the essential geometric forms and simple lines, and utilizes the concept of 'harmony and order'. We materialized the intellectual profundity in the perfect lucidity of the clear forms and created autopia of harmony."