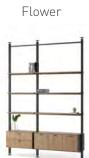

### Flower

"Flower is bright answer to the small daily needs of the office. The range presented in wide selection of colors, available in anthracite, sand and orange, it has cast iron stand, steel pipe body and plastic injection hanger. It is a durable product with a minimal design."

Robert Bronwasser