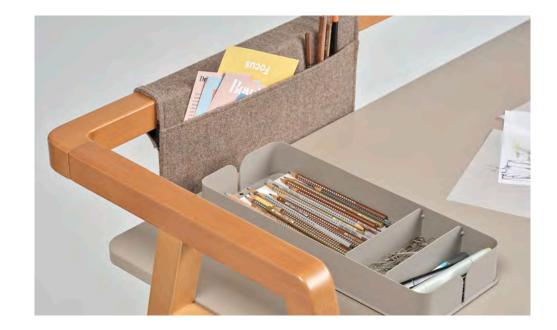

#### Focus

"Creates flexible, functional and inspiring environments in working areas.

Noise may cause physical and psychological damage to human health. As the noise level increases, the stress level rises, focusing problem occurs. When it is exposed for a long time, blood pressure increases and many problems such as breathing problems occurs. Therefore noise is seen as a frequent problem in many offices, causes concentration problems and thus to decrease employee's productivity. With Focus, it is aimed to create peaceful workspaces that are visually and aurally isolated in open office environments. With its modular structure, many different usage scenarios can be created such as for spontaneous meetings, a comfortable, quiet resting area, isolated work areas ... Magazine holder, white board and hanger accessories satisfy overall user / employee needs."