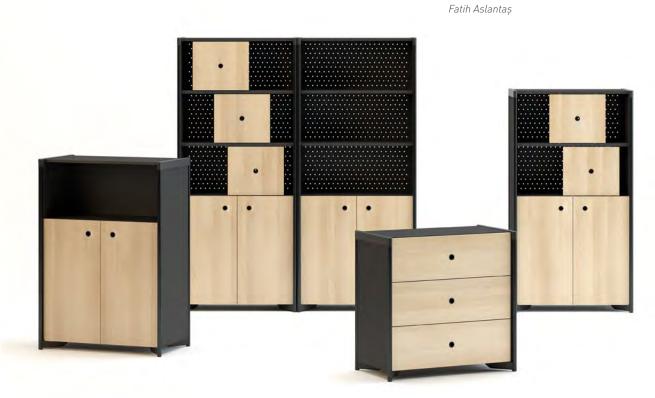

# Holm

#### "A multipurpose cabinet family.

Holm offers infinite combination possibilities with cabinet, door, shelf and drawer details that are shaped according to different usage scenarios ranging from manager rooms to open areas in the office area."

b.design team

Pi Home

Era Home

Runner Home