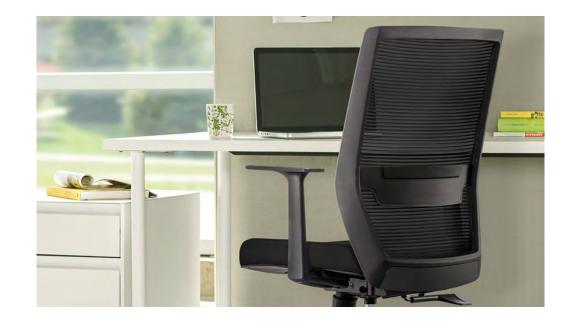

#### Ronin

"Ronin takes its name from "ro+nin" in Japanese that means "wave man" describing free wandering warriors unattached to any place or person. Executive chair, that originated from power of the Ronins who aimed to bring in change and renovation in management with their free spirit, inspires contemporary visionary and determined leaders who are open for improvement."

Utkan Kızıltuğ

117