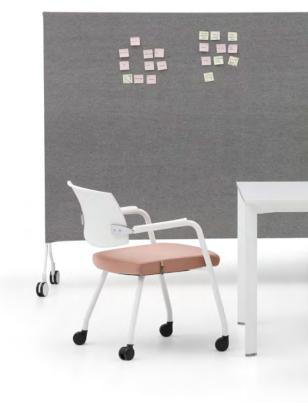

# Puzzle High

"Puzzle High, which allows communication at eye level by standing or sitting, provides mobility in the office as it encourages standing.

Puzzle High; allows the organization of areas for meeting and sharing ideas that bring interaction to the forefront by changing the monotonous working conditions of the users. It promotes collaboration and productivity. It offers a holistic solution to the new generation working needs with its accessories which enable the integration of units such as TV, storage units and with the dimensions and modüle varieties. It is an ideal option for individual work as well as teamwork and meetings. It creates the feeling of a separate space by isolating the meeting environment from the open office space in terms of sound and image."