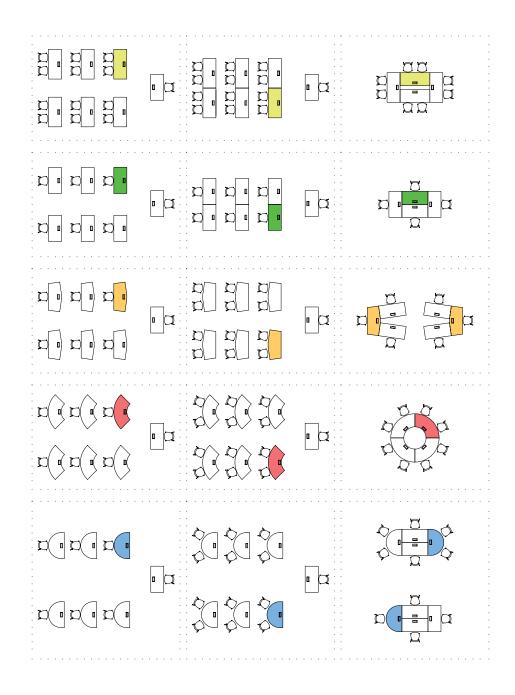

**masalar** Theo 8 - 11/Armada 12 - 15/Eternity 16 - 19/Lead 20 - 23/Core 24 - 27/Maki 28 - 29/Note 30 - 37/ Grid 38 - 41/Era 42 - 49/Cross 50 - 53/Stripe 54 - 65/Puzzle 66 - 79/Set 80 - 85/Bistrodern 86 - 87/ Runner 88 - 93 / Handy 95 - 99 / Fishbone 100 - 107 / Focus 108 - 113

### index

Eternity

Stripe Meeting

Puzzle Executive

Fishbone

Core

Grid

Maki

Era Executive

Era Operational

Stripe Executive

Stripe Operational

V

Puzzle High

Puzzle Meeting

Bistrodern

Runner

Focus