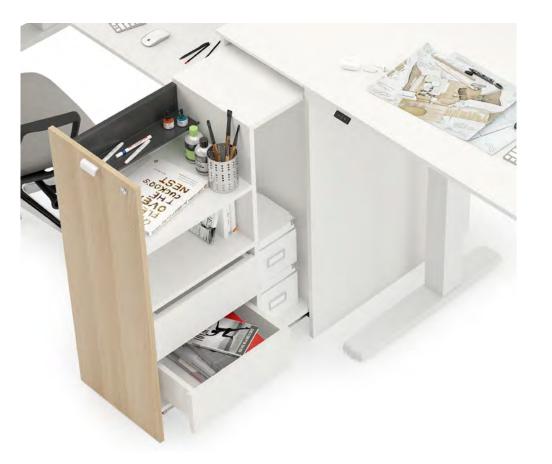

# Pal

"Blending aesthetics and functionality, Pal pedestal makes space on your desk by allowing you to position stationery on its top thanks to its specially designed plastic crown. With the sheet metal panel located on sides of the body with 5 different color alternatives, it offers a stylish storage solution in both office and home work environments."

b.design team