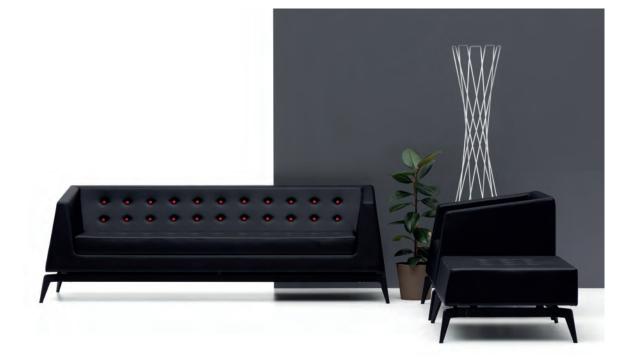

## Theo

#### "Products that put users first.

The offices of the executives are defined by meticulous order and reflection of their owners with sophisticated style. De Stijl art movement inspired Theo. This design embraces the essential geometric forms and simple lines, and utilizes the concept of 'harmony and order'. We materialized the intellectual profundity in the perfect lucidity of the clear forms and created autopia of harmony."

Ece Yalım - Oğuz Yalım

Success at work is formed by many elements. 'Power' is at the top of these elements. Perception of the power is best expressed through a good story, where the office of the executive is the stage where story takes its place."