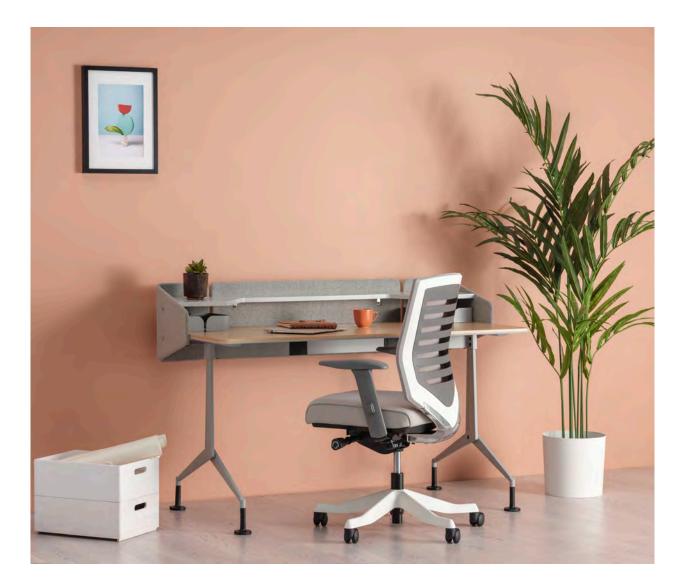

Levent Çırpıcı

"Showcasing the unique harmony of technology and nature, Era Home offers a functional unity by blending the sense of warmth that it created through its wooden legs and specially designed modesty panel with the functionality it offers with its cable tray and grommet solutions. It enables creation of a flexible and customizable workspace by allowing special accessories with its portable drawer unit located on the table."