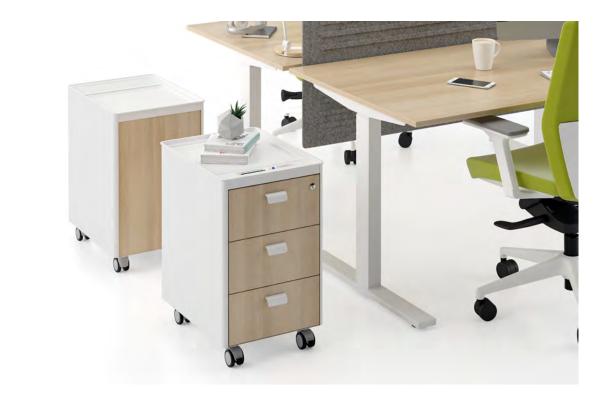

# Pal

"Blending aesthetics and functionality, Pal pedestal makes space on your desk by allowing you to position stationery on its top thanks to its specially designed plastic crown. With the sheet metal panel located on sides of the body with 5 different color alternatives, it offers a stylish storage solution in both office and home work environments."

b.design team