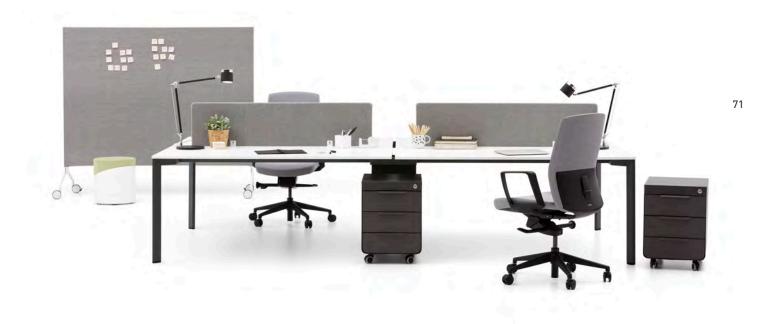

## Puzzle Executive

#### "It's simple line brings a calm atmosphere to executive rooms.

Puzzle is designed to meet today's trends to meet the needs of managers who value functionality and concentration."

b.design team

"Puzzle gives you the chance to create your private space in heavily populated offices.

Puzzle is designed to meet all the needs of the office with its unique and multi-work areas, as well as the tray options with different forms."

b.design team