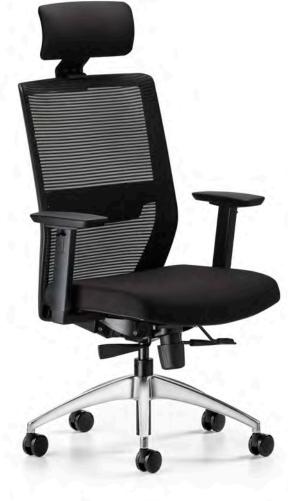

#### Ronin

"Ronin takes its name from "ro+nin" in Japanese that means "wave man" describing free wandering warriors unattached to any place or person. Executive chair, that originated from power of the Ronins who aimed to bring in change and renovation in management with their free spirit, inspires contemporary visionary and determined leaders who are open for improvement."

Utkan Kızıltuğ

117