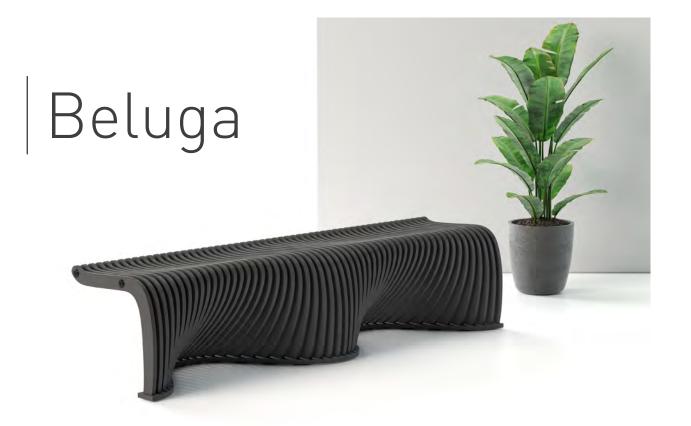

### "Creates original and aesthetic spaces with its innovative style.

194

Beluga; defines the seating function of two individuals as space while providing its selfsupporting with the arch forms created by the combination of many trusses' projections on the floor. The inward curves created by the arc forms, which settle on the floor, provide stability of Beluga and enable users to position their legs backward during the seating action. Its design allows it to be positioned in public spaces as well as in private areas. While creating a structure that will support the sitting function ergonomically, it creates a perception of a natural form with its organic appearance."