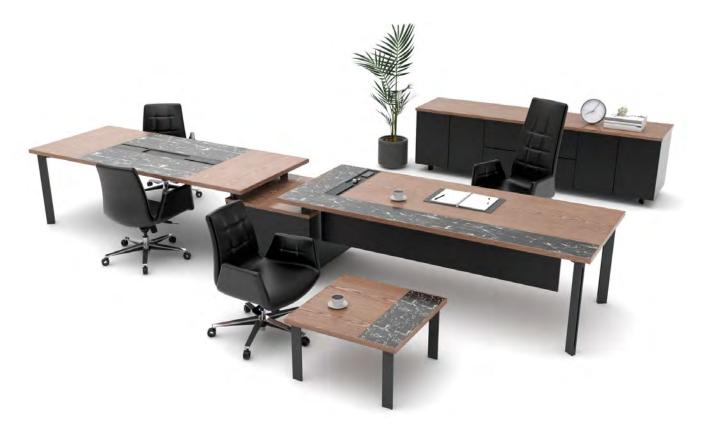

# Stripe Executive

#### "Stripe, elegant but dominant executive desk.

Every detail in Stripe's design highlights the privileged status of executive. The concord of executive desk, operational tables and conference table perfectly agrees in the same office. Executives who want to craft the perfect fit would choose Stripe for their work space."

## Stripe Operational

#### "The ultimate flexibility of Stripe wins over the space limitations.

Stripe takes place amongst most recent furniture series of **Buser**; it is an outcome of completely innovative approach. When I designed the operational series of Stripe, I imagined an inventive office featuring the clear hierarchy of executives and introducing the power parity approach to the team. The Stripe operational series provide permeable, transparent workspaces for everyone."

Murat Erciyas