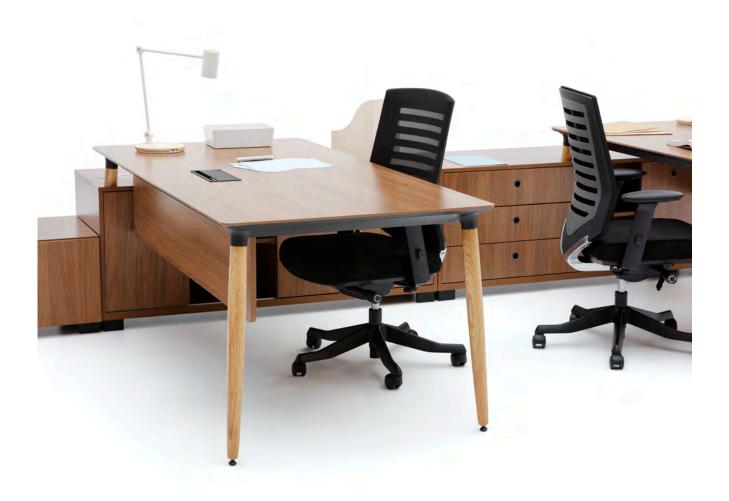

#### "It allows unique usage scenarios with its simple design based on functionality.

Era aims to re-live the sincerity and warmth of the past in every working environment with each member of the product family. The meeting of the natural wood used in the legs with the details of the metal-formed combinations describes the existence of both periods in harmony with each other while presents these two periods before and after the technology in a humble manner. Every unit in the Era product family is designed to appeal to the needs and pleasures of a person with a particular variability."

Utkan Kızıltuğ - Arif Akıllılar

### Era Operational

#### "Common story of wood and technology.

Era blends and presents modestly past time's warmth with technology and also helps you to create pleasant and productive work space through functionality at the center of design conception."