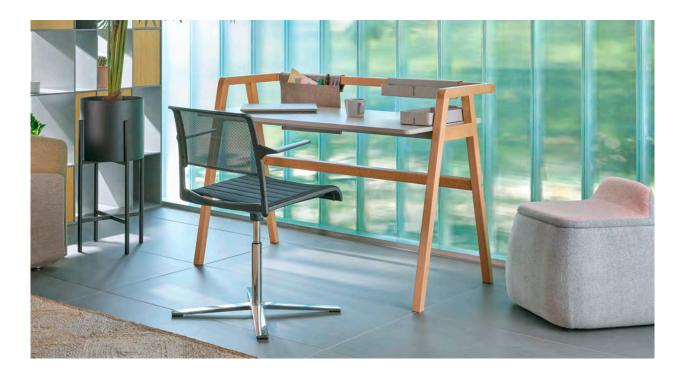

Pi Home

Alize Çetintaş - Burak Küre

"Today, where working and living spaces are intertwined, the table as a design element adds new representations and meanings to the spaces it is in. During this representation, work lighting and personal storage area, which are other auxiliary elements of the work area, also gain importance. The T50 is an integrated design proposition for work and living spaces. It creates a stylish, simple and customizable space for its user with its fine structure, wide area of use, lighting and special drawers in places with many different functions such as homes, offices, hotels, libraries and schools."