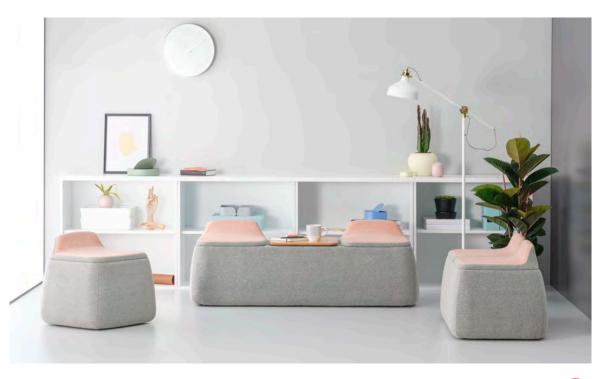

### "Creates original and aesthetic spaces with its innovative style.

194

Beluga; defines the seating function of two individuals as space while providing its selfsupporting with the arch forms created by the combination of many trusses' projections on the floor. The inward curves created by the arc forms, which settle on the floor, provide stability of Beluga and enable users to position their legs backward during the seating action. Its design allows it to be positioned in public spaces as well as in private areas. While creating a structure that will support the sitting function ergonomically, it creates a perception of a natural form with its organic appearance."