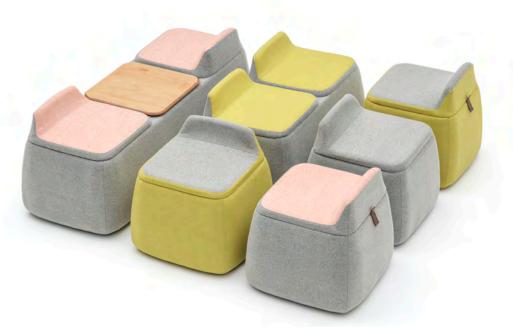

Paratoner Design

Beluga

Hexa

Pick

Nar

Ľ

Dem Saloon

Keops Sofa

Zoom Stool

Quick Stool

Flat

Zoom

Port

Bug

Neat

Bamboo

Zoom

USB

Holm

Bliss

Bend

Pal

Flow

Stack

### "Creates original and aesthetic spaces with its innovative style.

194

Beluga; defines the seating function of two individuals as space while providing its selfsupporting with the arch forms created by the combination of many trusses' projections on the floor. The inward curves created by the arc forms, which settle on the floor, provide stability of Beluga and enable users to position their legs backward during the seating action. Its design allows it to be positioned in public spaces as well as in private areas. While creating a structure that will support the sitting function ergonomically, it creates a perception of a natural form with its organic appearance."