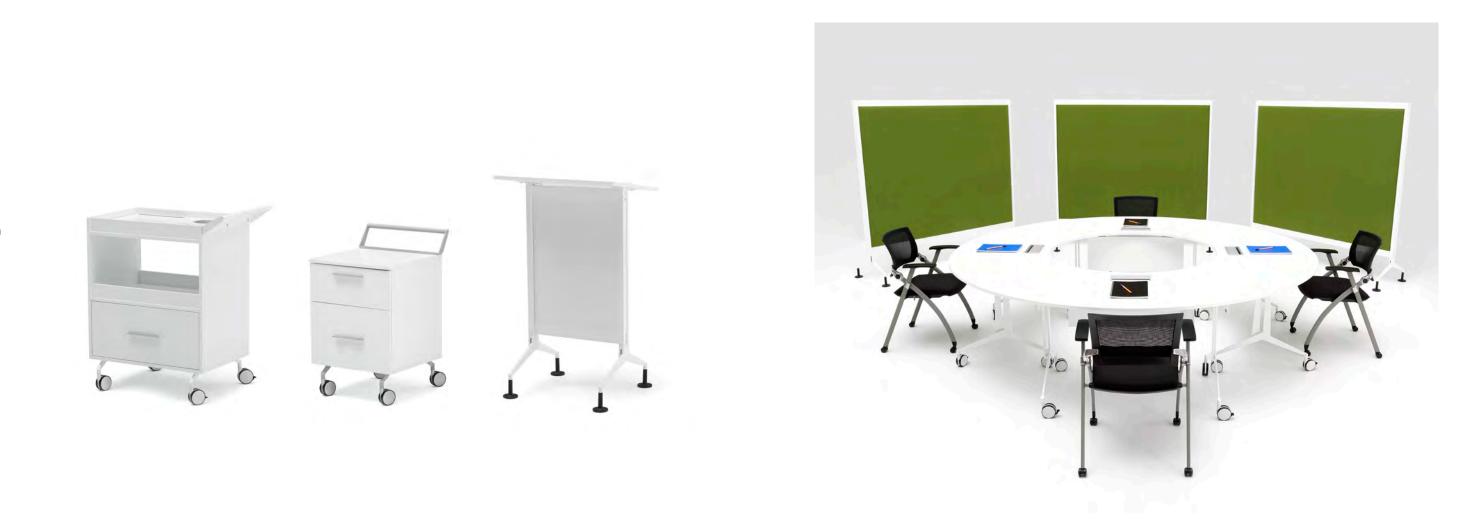

# Pal

"Blending aesthetics and functionality, Pal pedestal makes space on your desk by allowing you to position stationery on its top thanks to its specially designed plastic crown. With the sheet metal panel located on sides of the body with 5 different color alternatives, it offers a stylish storage solution in both office and home work environments."

b.design team

### Stack

"Stack brings a different and innovative breath to individual storage needs in line with the changing demands of the users in accordance with today's modern working culture. Designed to provide solutions for storage needs in working areas ranging from home office to executive offices, Stack; It creates stylish spaces with its perforated panel on the back surface, decorative sliding door option, elaborate round handle and foot details. Vertical metal pipes at the corners combine the legs at the bottom with the fittings at the top of the cabinet, thus creating a surrounding frame that provides visual integrity."

# Holm

#### "A multipurpose cabinet family.

Holm offers infinite combination possibilities with cabinet, door, shelf and drawer details that are shaped according to different usage scenarios ranging from manager rooms to open areas in the office area."