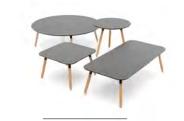

#### Neat

#### "Simplicity and elegance together.

We designed Neat coffee table to be used together with sofa groups. The simple elegance of the Neat coffee table complements the modern look of the office. Neat embodies a strong impression combined with refined look. Smart legs design offers different solutions depending on the changing needs of the user. The rich range of the product family with plain and elegant style will satisfy all your needs in the office."

Özge Çağla Aktaş - Duygu Aslanel