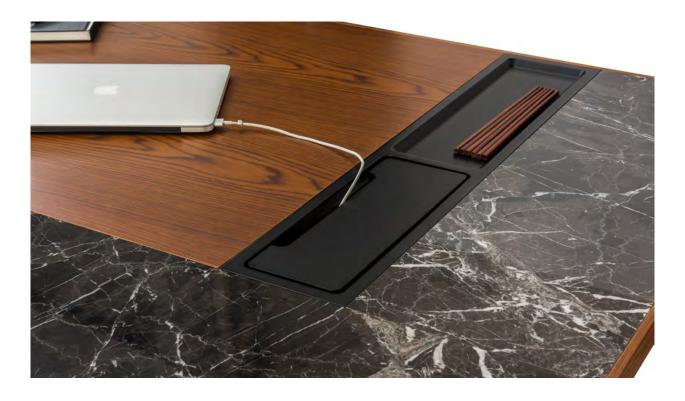

#### "Simple design, prestigious position.

Grid is designed for middle and senior executive offices; a collection that reflects the architectural integrity of the period. Contrary to its slender and simple lines, it carries the power and prestige it has. The large work surface, the electrification solutions on both sides and the functionality provided by the storage areas, fulfill all expectations of the user."

Erdem Keskin