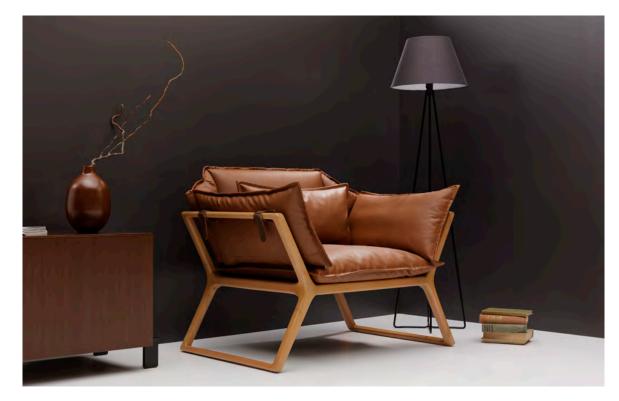

### Stay

### "Stay: a sofa for different, innovative and dynamic spaces.

The armchair of distinct and innovative spaces, Stay brings a sporty and dynamic atmosphere to your offices with soft mattress and cushions placed over a solid wood body. With a sense of design that does not compromise comfort, it creates the sense of power and prestige expected from an executive's office."

Duygu Aslanel - Utkan Kızıltuğ