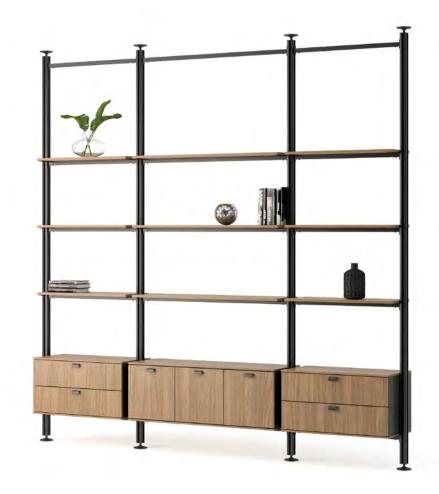

# Holm

#### "A multipurpose cabinet family.

Holm offers infinite combination possibilities with cabinet, door, shelf and drawer details that are shaped according to different usage scenarios ranging from manager rooms to open areas in the office area."