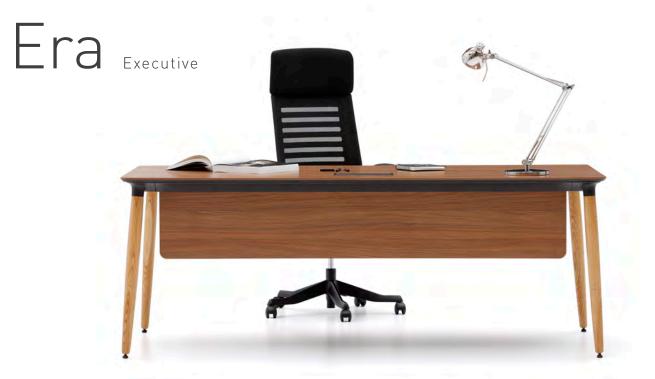

#### "It allows unique usage scenarios with its simple design based on functionality.

Era aims to re-live the sincerity and warmth of the past in every working environment with each member of the product family. The meeting of the natural wood used in the legs with the details of the metal-formed combinations describes the existence of both periods in harmony with each other while presents these two periods before and after the technology in a humble manner. Every unit in the Era product family is designed to appeal to the needs and pleasures of a person with a particular variability."

Utkan Kızıltuğ - Arif Akıllılar

### Era Operational

#### "Common story of wood and technology.

Era blends and presents modestly past time's warmth with technology and also helps you to create pleasant and productive work space through functionality at the center of design conception."