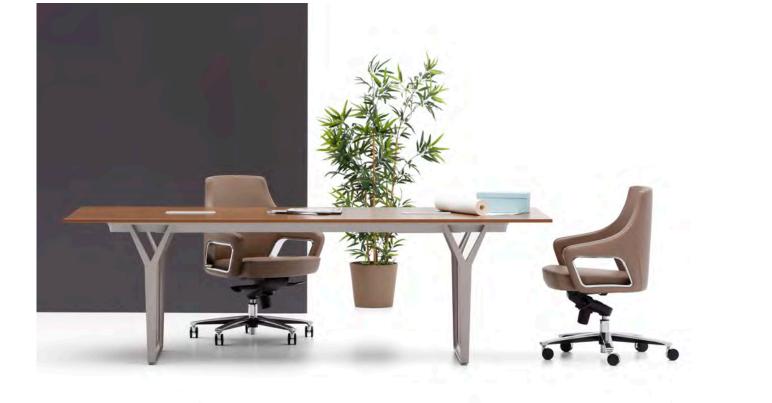

## Theo

#### "Products that put users first.

The offices of the executives are defined by meticulous order and reflection of their owners with sophisticated style. De Stijl art movement inspired Theo. This design embraces the essential geometric forms and simple lines, and utilizes the concept of 'harmony and order'. We materialized the intellectual profundity in the perfect lucidity of the clear forms and created autopia of harmony."