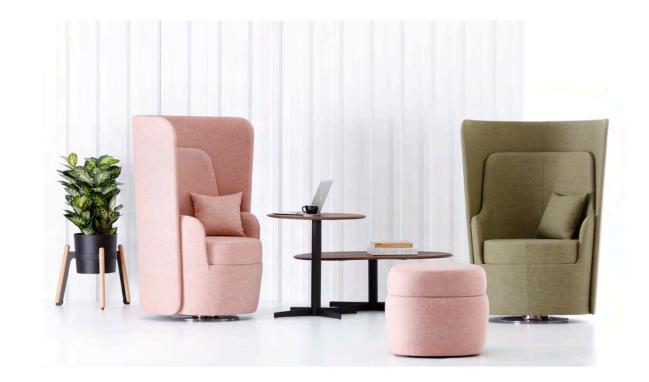

### Bliss

### "The perfect & lively complemantary of your office.

Bliss is designed as a seating unit to bring comfort to the common areas of an office. Its geometric form builds a pure and modest language while maximizing comfort with soft and curvy inner surface. Detailed with the awareness of the significance of aesthetic in every sense, Bliss is the essential complement of the modern, young and dynamic offices."

Özge Çağla Aktaş - Duygu Aslanel