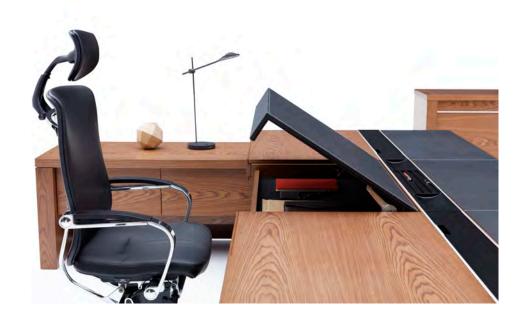

## Theo

#### "Products that put users first.

The offices of the executives are defined by meticulous order and reflection of their owners with sophisticated style. De Stijl art movement inspired Theo. This design embraces the essential geometric forms and simple lines, and utilizes the concept of 'harmony and order'. We materialized the intellectual profundity in the perfect lucidity of the clear forms and created autopia of harmony."

Ece Yalım - Oğuz Yalım

Success at work is formed by many elements. 'Power' is at the top of these elements. Perception of the power is best expressed through a good story, where the office of the executive is the stage where story takes its place."