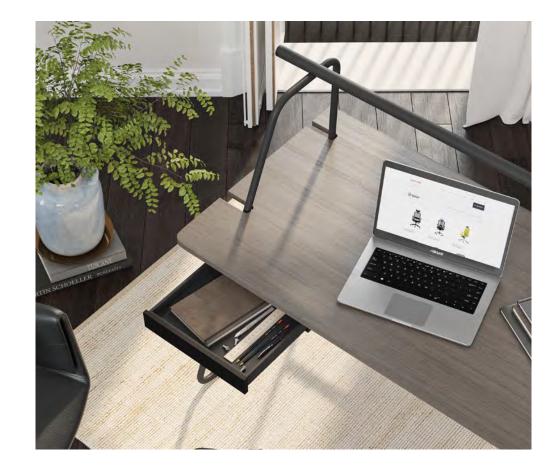

Levent Çırpıcı

"Showcasing the unique harmony of technology and nature, Era Home offers a functional unity by blending the sense of warmth that it created through its wooden legs and specially designed modesty panel with the functionality it offers with its cable tray and grommet solutions. It enables creation of a flexible and customizable workspace by allowing special accessories with its portable drawer unit located on the table."