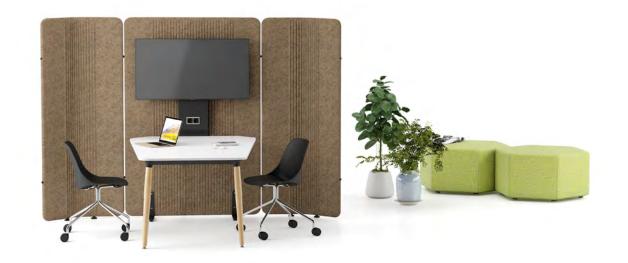

# Puzzle High

"Puzzle High, which allows communication at eye level by standing or sitting, provides mobility in the office as it encourages standing.

Puzzle High; allows the organization of areas for meeting and sharing ideas that bring interaction to the forefront by changing the monotonous working conditions of the users. It promotes collaboration and productivity. It offers a holistic solution to the new generation working needs with its accessories which enable the integration of units such as TV, storage units and with the dimensions and modüle varieties. It is an ideal option for individual work as well as teamwork and meetings. It creates the feeling of a separate space by isolating the meeting environment from the open office space in terms of sound and image."