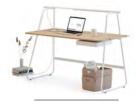

Pi Home

Alize Çetintaş - Burak Küre

"Today, where working and living spaces are intertwined, the table as a design element adds new representations and meanings to the spaces it is in. During this representation, work lighting and personal storage area, which are other auxiliary elements of the work area, also gain importance. The T50 is an integrated design proposition for work and living spaces. It creates a stylish, simple and customizable space for its user with its fine structure, wide area of use, lighting and special drawers in places with many different functions such as homes, offices, hotels, libraries and schools."