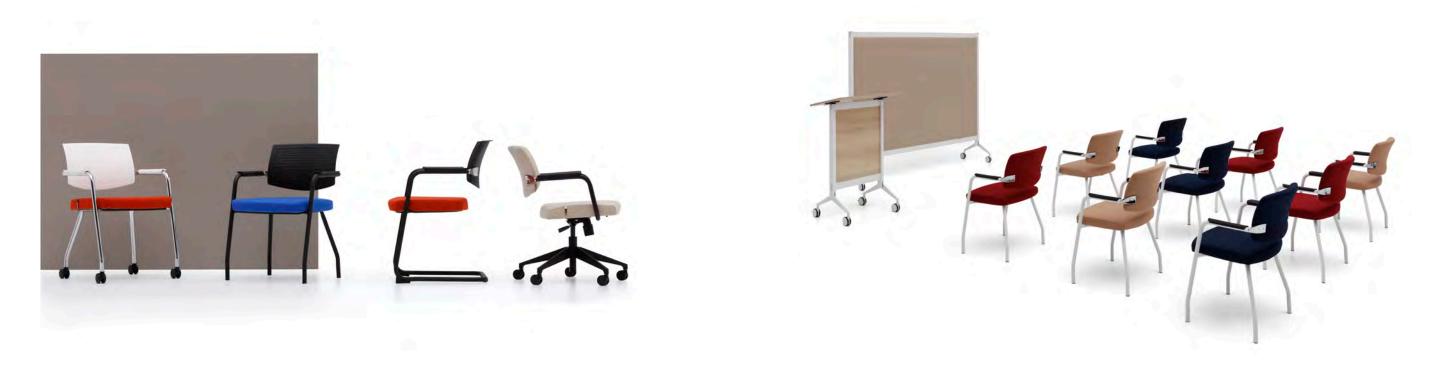

### Crab

"Crab has a multi-functional design featuring forward-backward moving arms, attachable writing tablets and stationary accessories. Models with castors offer freedom of movement and fixed-leg models are to provide positioning with the order. Chairs can be arranged in straight rows with connection apparatus. The Crab family is a perfect choice for trainings, meetings, seminars and waiting areas."

### Revolution

"Revolution accommodates 180 degrees rotating seat, plastic or aluminum arm options, detachable writing table; with this features it becomes most suitable chair for any place and every purpose."