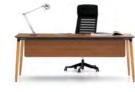

## Theo

#### "Products that put users first.

The offices of the executives are defined by meticulous order and reflection of their owners with sophisticated style. De Stijl art movement inspired Theo. This design embraces the essential geometric forms and simple lines, and utilizes the concept of 'harmony and order'. We materialized the intellectual profundity in the perfect lucidity of the clear forms and created autopia of harmony."