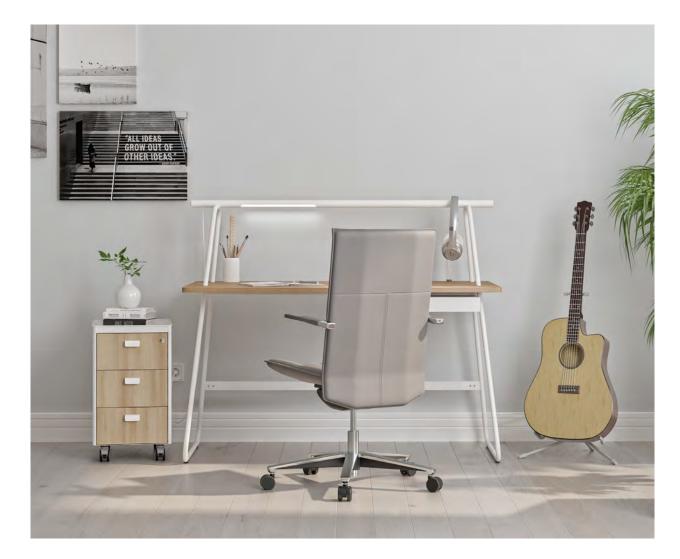

Levent Çırpıcı

"Showcasing the unique harmony of technology and nature, Era Home offers a functional unity by blending the sense of warmth that it created through its wooden legs and specially designed modesty panel with the functionality it offers with its cable tray and grommet solutions. It enables creation of a flexible and customizable workspace by allowing special accessories with its portable drawer unit located on the table."