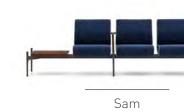

### Sam

### "Past and future presented in a perfect craftsmanship.

We designed Sam as the reflection of refined taste. The look of Sam reminds us of 1950s, but its functional details and clear lines belong to the modern world. It creates a balance between the past and the present and delivers a very different atmosphere to the waiting areas."

Ece Yalım - Oğuz Yalım