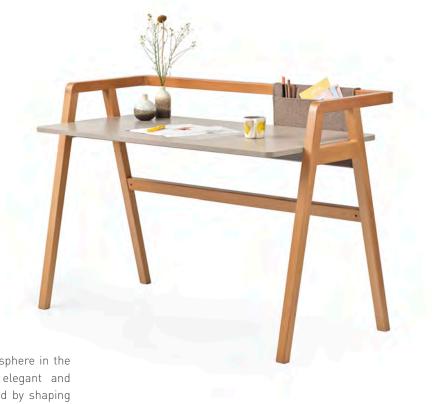

Pi Home

Alize Çetintaş - Burak Küre

"Today, where working and living spaces are intertwined, the table as a design element adds new representations and meanings to the spaces it is in. During this representation, work lighting and personal storage area, which are other auxiliary elements of the work area, also gain importance. The T50 is an integrated design proposition for work and living spaces. It creates a stylish, simple and customizable space for its user with its fine structure, wide area of use, lighting and special drawers in places with many different functions such as homes, offices, hotels, libraries and schools."