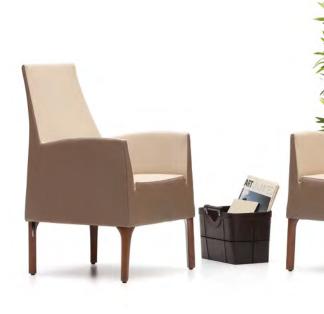

### Piet

### "A chair with eclectic design to suit every office.

Piet sofa designed with spirit of handmade piece, to be different from ordinary items of mass production. This aspect of design highlighted by fine craftsmanship and handpicked quality material. We envisioned Piet to be a rarity chair in the furniture collection of executive office."