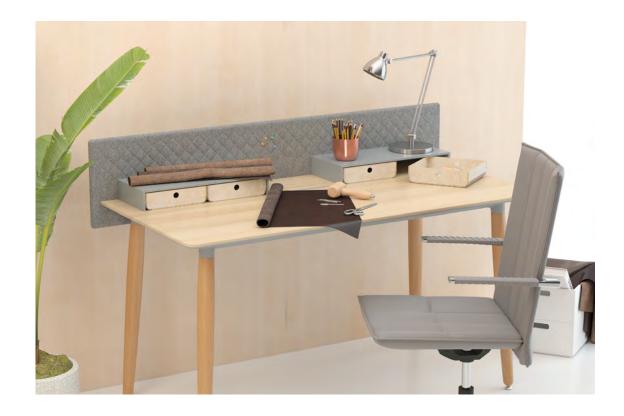

### Runner Home

"Emphasizing the inseparable unity of functionality with design and aesthetics, Runner Home is developed for users who would like to portray a strong stance in their workspaces. The felt modesty panel integrated to the table , lacquared shelf unit and metal box accessory offer warm and cosy atmosphere to the user while combining wood, metal and felt with a professional balance."