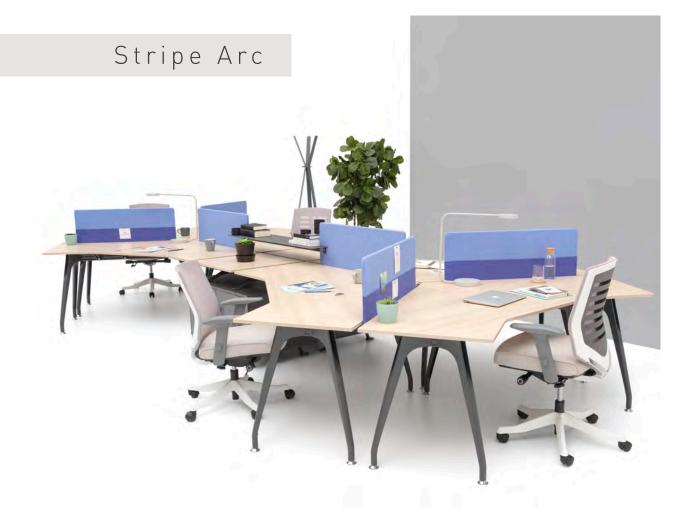

# Stripe Executive

#### "Stripe, elegant but dominant executive desk.

Every detail in Stripe's design highlights the privileged status of executive. The concord of executive desk, operational tables and conference table perfectly agrees in the same office. Executives who want to craft the perfect fit would choose Stripe for their work space."

## Stripe Operational

#### "The ultimate flexibility of Stripe wins over the space limitations.

Stripe takes place amongst most recent furniture series of **Buser**; it is an outcome of completely innovative approach. When I designed the operational series of Stripe, I imagined an inventive office featuring the clear hierarchy of executives and introducing the power parity approach to the team. The Stripe operational series provide permeable, transparent workspaces for everyone."

Murat Erciyas