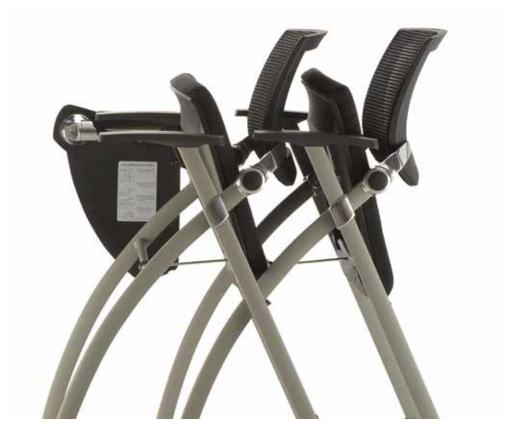

y that can be easily used in meeting, waiting and similar areas as well as in home-offices, cafes and restaurants with its organic form and simple line in new generation offices, where concepts such as dynamism, movement and speed are the basis. Thanks to its minimal lines and ergonomic design, it occupies an ideal space in narrow spaces and also offers a comfortable sitting experience. With its different feet forms, colors and materials, it meets the needs of the user and the different concepts of the spaces."



b.design team

### Point

"Point product family which is developed to meet the different needs and expectations of the employees in a working day, provides comfortable sitting experience with upholstery alternatives."

b.design team





### Crab

seminars and waiting areas."





#### Revolution

"Revolution accommodates 180 degrees rotating seat, plastic or aluminum arm options, detachable writing table; with this features it becomes most suitable chair for any place and every purpose."

Jeremiah Ferrarese - Paolo Scagnellato





### Quick

"Quick, which carefully balances the ease of use and aesthetics of polypropylene material, brings vitality to spaces with its eye-catching colors. The monoblock shell, combined with different chair base forms, enables flexible and wide usage area."

Jeremiah Ferrarese - Paolo Scagnellato





#### Fast

"Fast, emerged from the idea of achieving the best result with the simplest form, seamlessly blending the elegance of simplicity with comfort. The product, characterized by simplified, minimal lines, is designed with a unifie