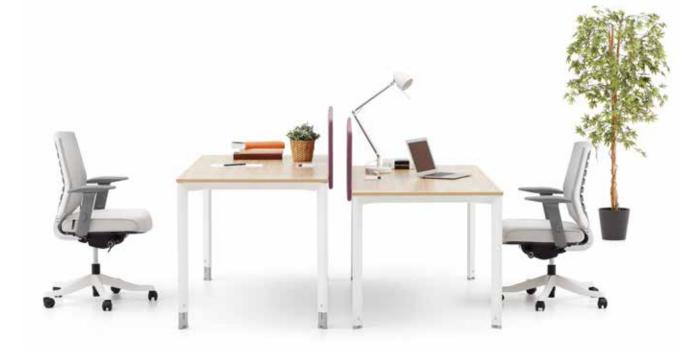

# Stripe Executive

### "Stripe, elegant but dominant executive desk.

Every detail in Stripe's design highlights the privileged status of executive. The concord of executive desk, operational tables and conference table perfectly agrees in the same office. Executives who want to craft the perfect fit would choose Stripe for their work space."