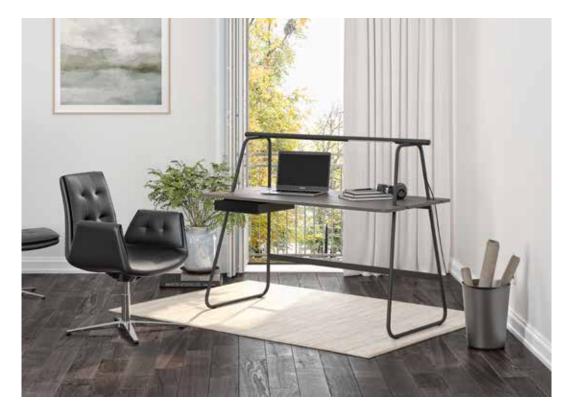

Era Home

T50

Runner Home

"Pi Home, creates a warm atmosphere in the working environment with its elegant and timeless design language created by shaping solid wood in a pure and fluid form while at the same time carries functionality to the top with its table accessories."

#### Runner Home

"Emphasizing the inseparable unity of functionality with design and aesthetics, Runner Home is developed for users who would like to portray a strong stance in their workspaces. The felt modesty panel integrated to the table , lacquared shelf unit and metal box accessory offer warm and cosy atmosphere to the user while combining wood, metal and felt with a professional balance."