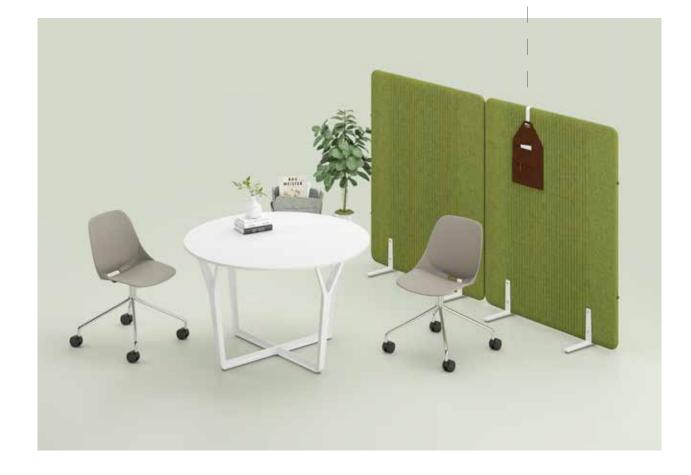

b.design team

"The Fishbone panel family has been developed to create private areas in workspaces. Its modular structure, which allows for countless combinations, can be added end-to-end in accordance with the area it will be used, providing flexible solutions. In open offices; it creates isolated workspaces that are free from distracting visual and audio problems and are suitable for focusing."