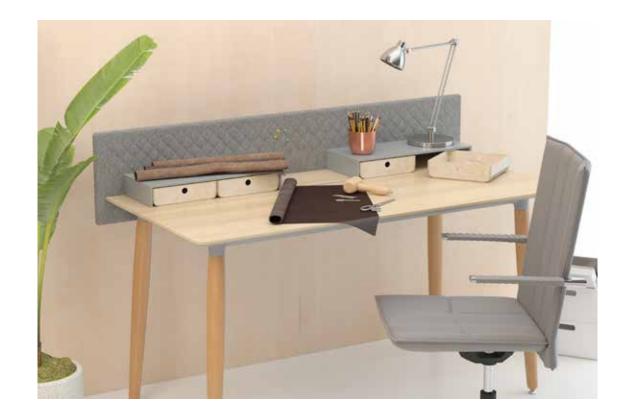

Alize Çetintaş - Burak Küre

"Today, where working and living spaces are intertwined, the table as a design element adds new representations and meanings to the spaces it is in. During this representation, work lighting and personal storage area, which are other auxiliary elements of the work area, also gain importance. The T50 is an integrated design proposition for work and living spaces. It creates a stylish, simple and customizable space for its user with its fine structure, wide area of use, lighting and special drawers in places with many different functions such as homes, offices, hotels, libraries and schools."

Levent Çırpıcı