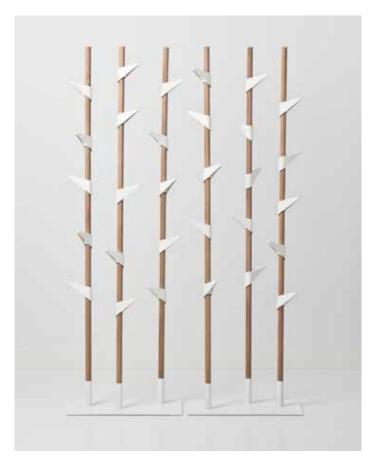

#### Handy

"Handy product family encourages team spirit by strengthening communication in experience-oriented next-generation offices with its hexagonal, trapezoidal, square and rectangular forms conducive to creating various combinations."

b.design team

"The Fishbone panel family has been developed to create private areas in workspaces. Its modular structure, which allows for countless combinations, can be added end-to-end in accordance with the area it will be used, providing flexible solutions. In open offices; it creates isolated workspaces that are free from distracting visual and audio problems and are suitable for focusing."

Özge Çağla Aktaş

114