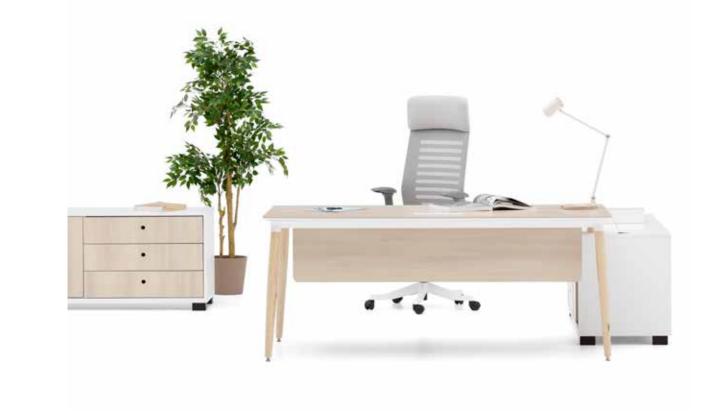

### Era Executive

Era aims to re-live the sincerity and warmth of the past in every working environment with each member of the product family. The meeting of the natural wood used in the legs with the details of the metal-formed combinations describes the existence of both periods in harmony with each other while presents these two periods before and after the technology in a humble manner. Every unit in the Era product family is designed to appeal to the needs and pleasures of a person with a particular variability."

### "Common story of wood and technology.

Era blends and presents modestly past time's warmth with technology and also helps you to create pleasant and productive work space through functionality at the center of design conception."