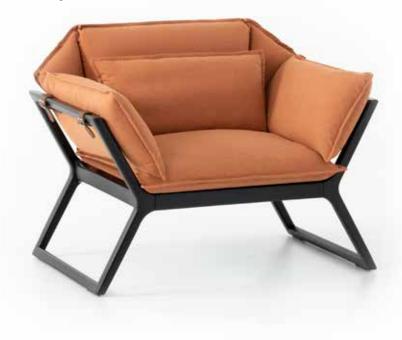

### Nest

#### "Created for contemporay offices: a natural look and comfortable structure.

Furniture is part of our lives and it forms our living environment. Comparable to the living organisms, the pieces of the furniture are esthetically adapting to their habitat. Nest is designed with this idea in mind and carries authentic aesthetics in every detail we see and feel. Organic structure of the product offers a great comfort to your body."

Paratoner Design

199