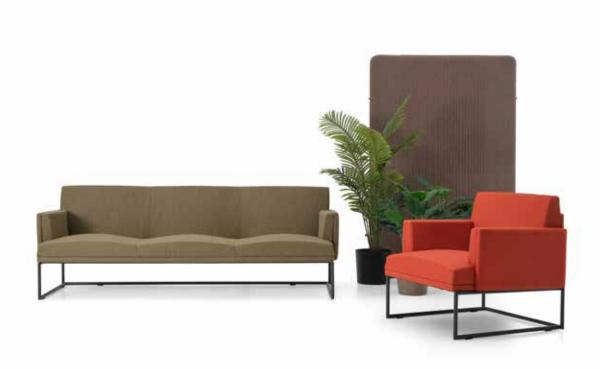

# Stripe Executive

### "Stripe, elegant but dominant executive desk.

Every detail in Stripe's design highlights the privileged status of executive. The concord of executive desk, operational tables and conference table perfectly agrees in the same office. Executives who want to craft the perfect fit would choose Stripe for their work space."

# Opera Executive

"The Opera executive desk, designed to meet the business requirements of managers and support team spirit, creates a functional and holistic look within the office. Outlets that can be integrated into the top of the desks or storage units allow for the easy use and charging of electronic devices, enabling a more efficient use of active areas."