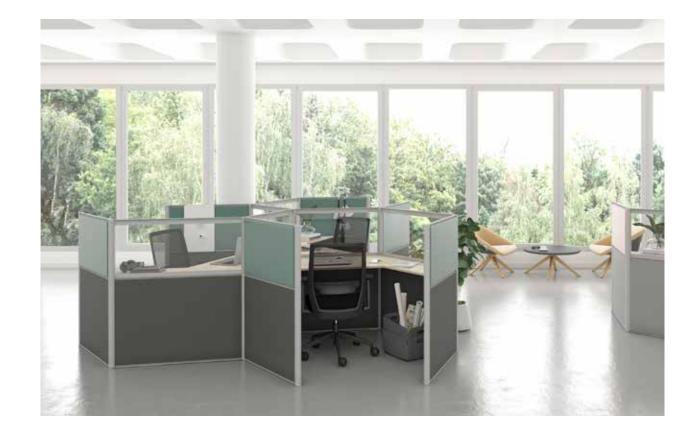

#### Handy

"Handy product family encourages team spirit by strengthening communication in experience-oriented next-generation offices with its hexagonal, trapezoidal, square and rectangular forms conducive to creating various combinations."

b.design team

"The Fishbone panel family has been developed to create private areas in workspaces. Its modular structure, which allows for countless combinations, can be added end-to-end in accordance with the area it will be used, providing flexible solutions. In open offices; it creates isolated workspaces that are free from distracting visual and audio problems and are suitable for focusing."