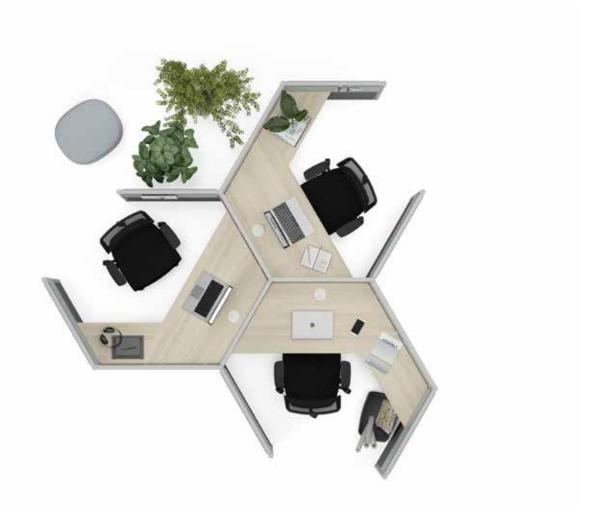

#### Handy

"Handy product family encourages team spirit by strengthening communication in experience-oriented next-generation offices with its hexagonal, trapezoidal, square and rectangular forms conducive to creating various combinations."

b.design team

"The Fishbone panel family has been developed to create private areas in workspaces. Its modular structure, which allows for countless combinations, can be added end-to-end in accordance with the area it will be used, providing flexible solutions. In open offices; it creates isolated workspaces that are free from distracting visual and audio problems and are suitable for focusing."