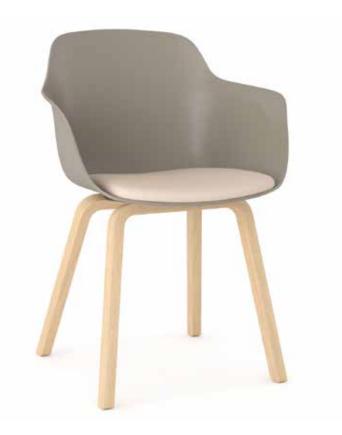

erent leg types as well as upholstery and color options. It promises a comfortable and ergonomic sitting with its sharp and stable lines. Gusto armchairs offer a variety of solutions to adapt to any workspace with other furniture."



Duygu Aslanel

### Loria

"Loria is a balanced collection. From the very first steps of development, the aim was to combine simplicity and comfort with an identifiable silhouette available in different versions. Particular attention has been given to the design of its curved, enveloping polypropylene shell, which elegantly incorporates a distinctive ridge running across its side to provide extra comfort for the armrest. The design of the Loria armchair is a subtle blend of curves and lines, creating a harmony that evokes both ease and rigour."

Jun Yasumoto





# Poly



"Poly is a multi-purpose product family that can be easily used in meeting, waiting and similar areas as well as in home-offices, cafes and restaurants with its organic form and simple line in new generation offices, where concepts such as dynamism, movement and speed are the basis. Thanks to its minimal lines and ergonomic design, it occupies an ideal space in narrow spaces and also offers a comfortable sitting experience. With its different feet forms, colors and materials, it meets the needs of the user and the different concepts of the spaces."



b.design team

### Point

"Point product family which is developed to meet the different needs and expectations of the employees in a working day, provides comfortable sitting experience with upholstery alternatives."

b.design