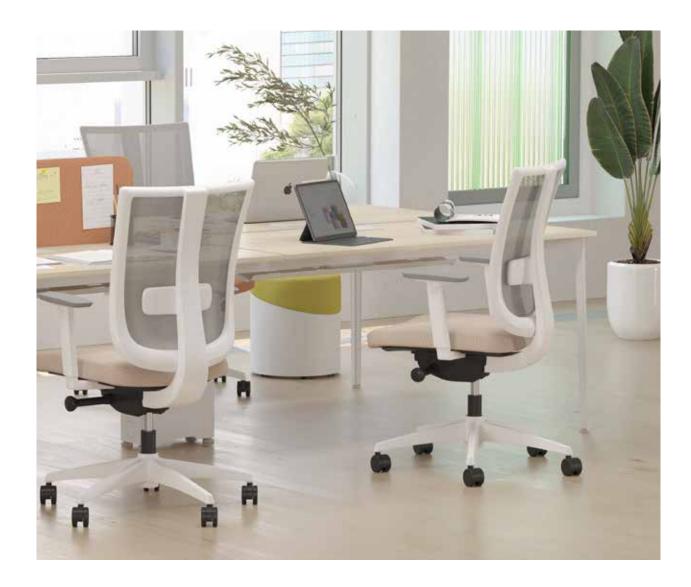

# Opera Operational

"Designed to create dynamic and efficient workspaces, the Opera product family transforms the office environment into the stage for successful teams. With its modular structure and product variety, Opera provides freedom of choice, allowing for unlimited combinations to be created based on needs and facilitating the reshaping of your workspace to optimize workflow."

## Opera Meeting

"Meeting units integrated alongside Opera workstations encourage effective collaboration and creative thinking among employees, facilitating the emergence of new ideas and solutions.

Opera meeting tables come in various forms such as triangle, circular, square, and rectangular, offering numerous options suitable for the number of participants and the environment they will be used in. With color choices and electrification solutions, Opera meeting tables contribute to the success of collaborative work."