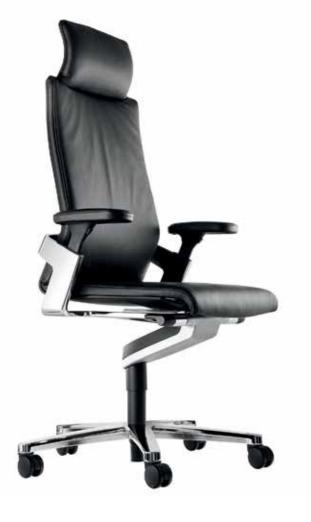

#### On Chair

"On Chair, which looks like a reflection of the German design school, offers a remarkable visuality and a dynamic living experience. This seat, which stands out by its ability to stretch both the width of the field and all directions, allows the user to sit in different positions without any anatomical complications. With the ability to stretch and lock in one of three directions provided by Trimension technology, On Chair manager seat makes office life easier."