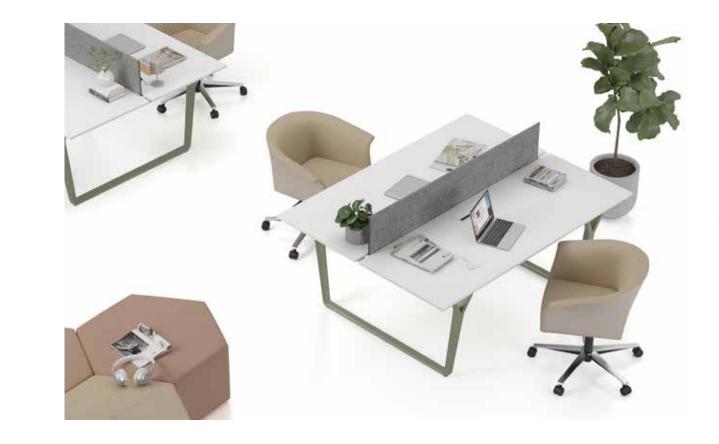

design."

Utkan Kızıltuğ - Arif Akıllılar







### Note Operational



"Note Workstation family blends a simple design language with its strong stance, adding an aesthetic appearance and prestige to common work areas. The award-winning foot design supports employees ergonomically and cable detail solutions create tidy spaces. There are different combination options in the product family, from a two-person table to a six-person table. Thanks to the table top positioned at the head, it strengthens the interaction and communication in the working environment and raises productivity to the highest level. Intermediate panels with wide color and fabric alternatives not only add color to offices, but also protect acoustics by creating personal work areas."



Utkan Kızıltuğ - Arif Akıllılar





### Note Meeting





### "While demanding less space it stands out with lits timeless elegance.

Timeless designs share a common ground on the perception of beauty. Contribution they provide to an environment is not only functional but also distinctive by means of perpetuating unique identity for generations."

Utkan Kızıltuğ - Arif Akıllılar





## Grid



### "Simple design, prestigious position.

Grid is designed for middle and senior executive offices; a collection that reflects the architectural integrity of the period. Contrary to its slender and simple lines, it carries the power and prestige it has. The large work surface, the electrification solutions on both sides and the functionality provided by the storage areas, fulfill all expectations of the user."

Erdem Keskin