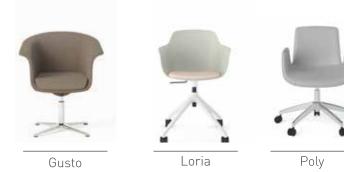

#### Gusto

"The world is changing fastly. Due to technological developments, cultural changes, new business lines and health problems; our working conditions, habits and places can change from day to day. As houses turn into offices, offices become work spaces in the comfort of home. Armchairs and tables are still indispensable furniture of offices.

The Gusto multi-purpose office chair product family offers a wide range of uses with different leg types as well as upholstery and color options. It promises a comfortable and ergonomic sitting with its sharp and stable lines. Gusto armchairs offer a variety of solutions to adapt to any workspace with other furniture."

### Loria

"Loria is a balanced collection. From the very first steps of development, the aim was to combine simplicity and comfort with an identifiable silhouette available in different versions. Particular attention has been given to the design of its curved, enveloping polypropylene shell, which elegantly incorporates a distinctive ridge running across its side to provide extra comfort for the armrest. The design of the Loria armchair is a subtle blend of curves and lines, creating a harmony that evokes both ease and rigour."

# Poly

"Poly is a multi-purpose product family that can be easily used in meeting, waiting and similar areas as well as in home-offices, cafes and restaurants with its organic form and simple line in new generation offices, where concepts such as dynamism, movement and speed are the basis. Thanks to its minimal lines and ergonomic design, it occupies an ideal space in narrow spaces and also offers a comfortable sitting experience. With its different feet forms, colors and materials, it meets the needs of the user and the different concepts of the spaces."