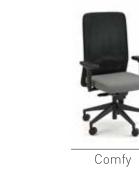

## Cozy

"Cozy emphasizes on functionality with adjustable arms, head and back support, sync mechanism and coat hanger. It offers comfort and elegant atmosphere in the offices with colorful back alternatives."