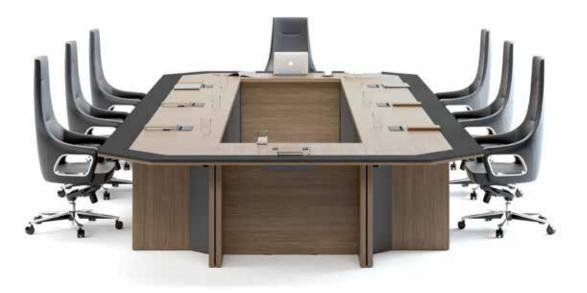

# Stripe Executive

### "Stripe, elegant but dominant executive desk.

Every detail in Stripe's design highlights the privileged status of executive. The concord of executive desk, operational tables and conference table perfectly agrees in the same office. Executives who want to craft the perfect fit would choose Stripe for their work space."