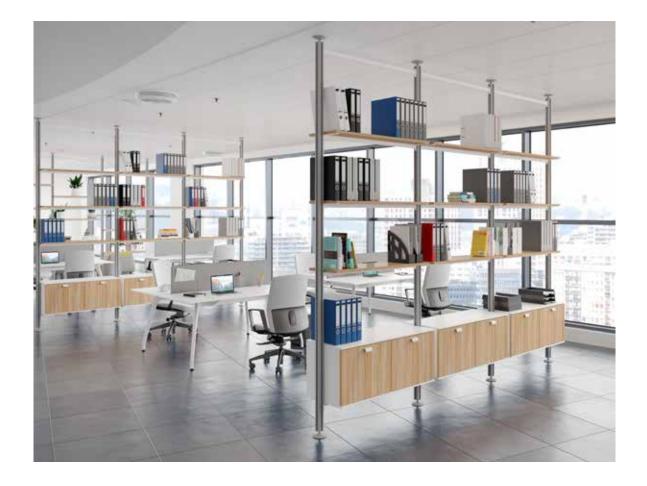

### Note Operational

"Note Workstation family blends a simple design language with its strong stance, adding an aesthetic appearance and prestige to common work areas. The award-winning foot design supports employees ergonomically and cable detail solutions create tidy spaces. There are different combination options in the product family, from a two-person table to a six-person table. Thanks to the table top positioned at the head, it strengthens the interaction and communication in the working environment and raises productivity to the highest level. Intermediate panels with wide color and fabric alternatives not only add color to offices, but also protect acoustics by creating personal work areas."

Utkan Kızıltuğ - Arif Akıllılar