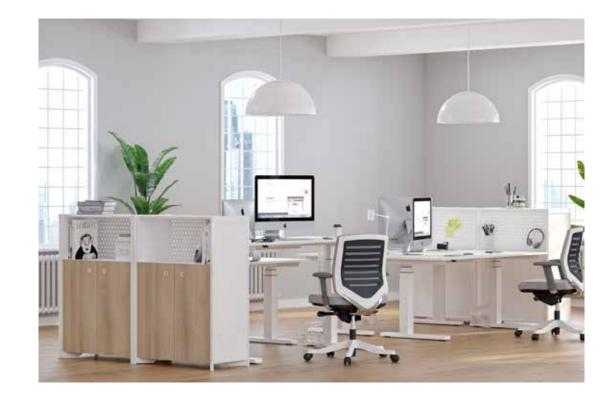

# Opera Operational

"Designed to create dynamic and efficient workspaces, the Opera product family transforms the office environment into the stage for successful teams. With its modular structure and product variety, Opera provides freedom of choice, allowing for unlimited combinations to be created based on needs and facilitating the reshaping of your workspace to optimize workflow."

## Opera Meeting

"Meeting units integrated alongside Opera workstations encourage effective collaboration and creative thinking among employees, facilitating the emergence of new ideas and solutions.

Opera meeting tables come in various forms such as triangle, circular, square, and rectangular, offering numerous options suitable for the number of participants and the environment they will be used in. With color choices and electrification solutions, Opera meeting tables contribute to the success of collaborative work."