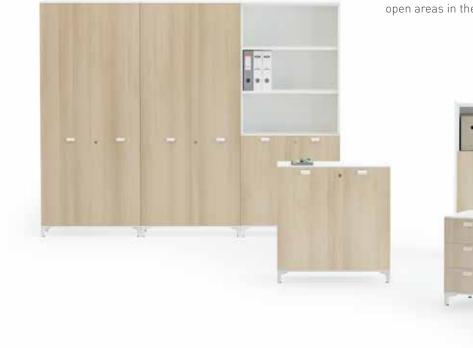

### Stack

"Stack brings a different and innovative breath to individual storage needs in line with the changing demands of the users in accordance with today's modern working culture. Designed to provide solutions for storage needs in working areas ranging from home office to executive offices, Stack; it creates stylish spaces with its perforated panel on the back surface, decorative sliding door option, elaborate round handle and foot details. Vertical metal pipes at the corners combine the legs at the bottom with the fittings at the top of the cabinet, thus creating a surrounding frame that provides visual integrity."

# Holm

#### "A multipurpose cabinet family.

Holm offers infinite combination possibilities with cabinet, door, shelf and drawer details that are shaped according to different usage scenarios ranging from manager rooms to open areas in the office area."