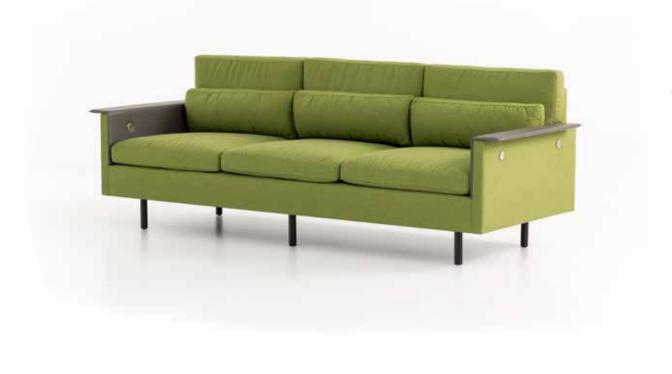

### Gilda

#### "A sofa for team work and cozy environments.

We were designing Gilda with notion to make a different product and it led us to the idea to minimize the massive look of straight lines. We developed the image further with soft cushions and curved lines."

Ece Yalım - Oğuz Yalım

183