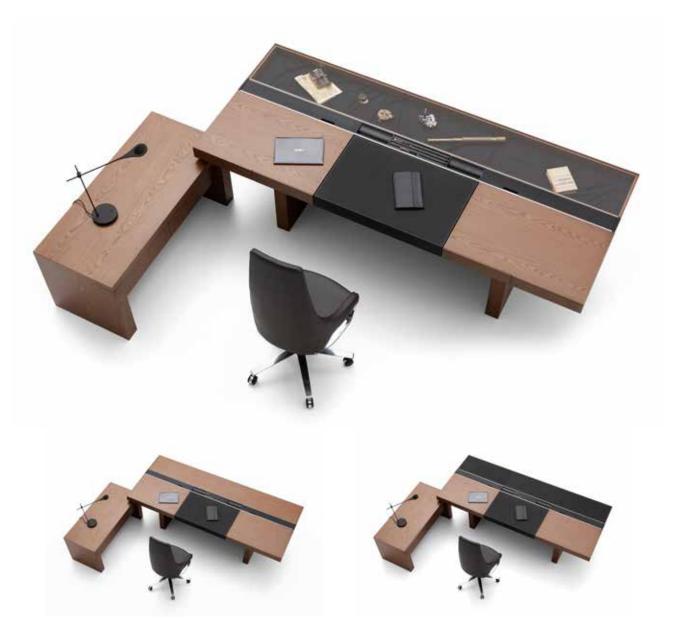

# Stripe Executive

### "Stripe, elegant but dominant executive desk.

Every detail in Stripe's design highlights the privileged status of executive. The concord of executive desk, operational tables and conference table perfectly agrees in the same office. Executives who want to craft the perfect fit would choose Stripe for their work space."

# Stripe Arc Executive

Murat Erciyas

"The ultimate flexibility of Stripe wins over the space limitations.

Stripe takes place amongst most recent furniture series of Bürotime; it is an outcome of completely innovative approach. When I designed the operational series of Stripe, I imagined an inventive office featuring the clear hierarchy of executives and introducing the power parity approach to the team. The Stripe operational series provide permeable, transparent workspaces for everyone."