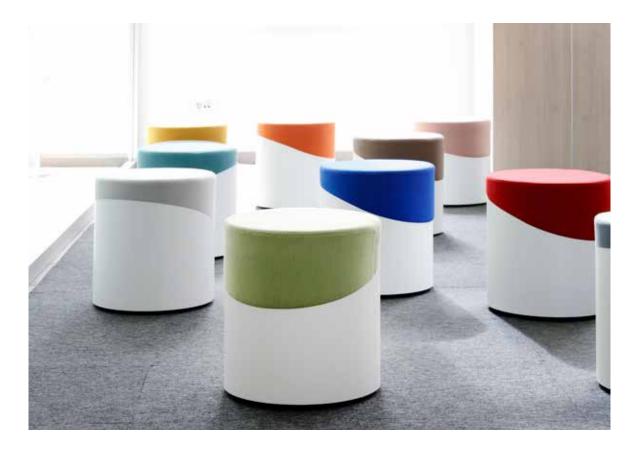

27





# Port



Adding value to wherever it is with its strong structure, and firm and sharp lines, Port is becoming a favorite for waiting areas with its skin plate cushions, and connection apparatus that have the characteristics of a coffee table..."

Süha Süzen - Arif Akıllılar



231

# Pick



#### "Energetic and exciting.

Pick is a complementary unit of waiting areas and modern offices with its modular structure, alternative color and material options. The waiting area is the first place where the companies shared its character with the guests, therefore, Pick provides a pleasant waiting time for its users with its eye-catching and coherent structure. It also provides solutions in the office to create area for resting, relaxing and socializing individually or in groups."











# Marin



"Inspired by bollards found on docks used to moor ships, Marin is a sturdy, simple and easily transportable office furniture piece. Its lightweight nature provides ease of use and flexibility. While its simple yet powerful form draws attention, it adds an aesthetic touch to its surroundings. Bringing a colorful maritime atmosphere to the office, it creates a space where employees can relax during short breaks."

Utkan Kızıltuğ



# Zoom Stool

#### "A dynamic seating experience.

Zoom stool, which is the most important complementary element of high tables from new generation work areas to social areas such as cafes and restaurants, provides a dynamic sitting experience with a heightadjustable rotating seating surface. Chrome-plated metal bistro leg adds elegance to environment