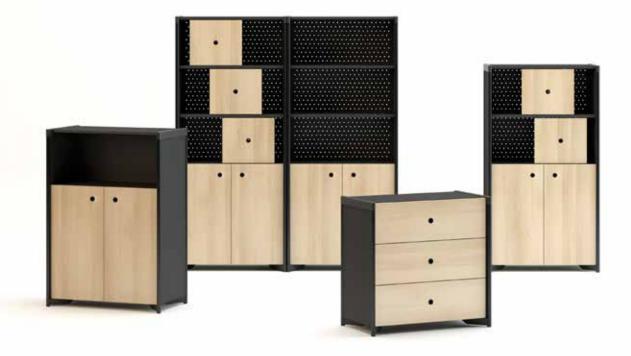

### Stack

"Stack brings a different and innovative breath to individual storage needs in line with the changing demands of the users in accordance with today's modern working culture. Designed to provide solutions for storage needs in working areas ranging from home office to executive offices, Stack; it creates stylish spaces with its perforated panel on the back surface, decorative sliding door option, elaborate round handle and foot details. Vertical metal pipes at the corners combine the legs at the bottom with the fittings at the top of the cabinet, thus creating a surrounding frame that provides visual integrity."

Fatih Aslantaș