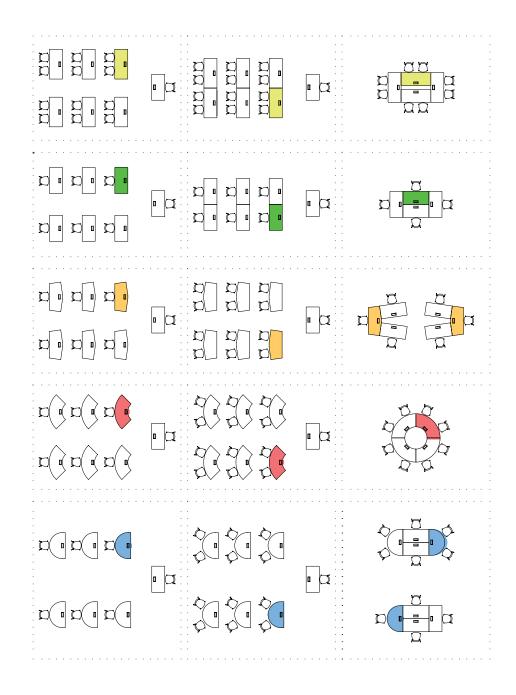

## Opera Meeting

"Meeting units integrated alongside Opera workstations encourage effective collaboration and creative thinking among employees, facilitating the emergence of new ideas and solutions.

Opera meeting tables come in various forms such as triangle, circular, square, and rectangular, offering numerous options suitable for the number of participants and the environment they will be used in. With color choices and electrification solutions, Opera meeting tables contribute to the success of collaborative work."