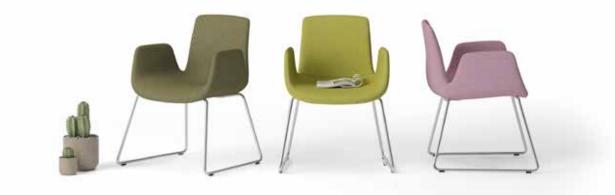

pes as well as upholstery and color options. It promises a comfortable and ergonomic sitting with its sharp and stable lines. Gusto armchairs offer a variety of solutions to adapt to any workspace with other furniture."



Duygu Aslanel

### Loria

"Loria is a balanced collection. From the very first steps of development, the aim was to combine simplicity and comfort with an identifiable silhouette available in different versions. Particular attention has been given to the design of its curved, enveloping polypropylene shell, which elegantly incorporates a distinctive ridge running across its side to provide extra comfort for the armrest. The design of the Loria armchair is a subtle blend of curves and lines, creating a harmony that evokes both ease and rigour."

Jun Yasumoto





# Poly



"Poly is a multi-purpose product family that can be easily used in meeting, waiting and similar areas as well as in home-offices, cafes and restaurants with its organic form and simple line in new generation offices, where concepts such as dynamism, movement and speed are the basis. Thanks to its minimal lines and ergonomic design, it occupies an ideal space in narrow spaces and also offers a comfortable sitting experience. With its different feet forms, colors and materials, it meets the needs of the user and the different concepts of the spaces."



b.design team

### Point

"Point product family which is developed to meet the different needs and expectations of the employees in a working day, provides comfortable sitting experience with upholstery alternatives."

b.design team





##