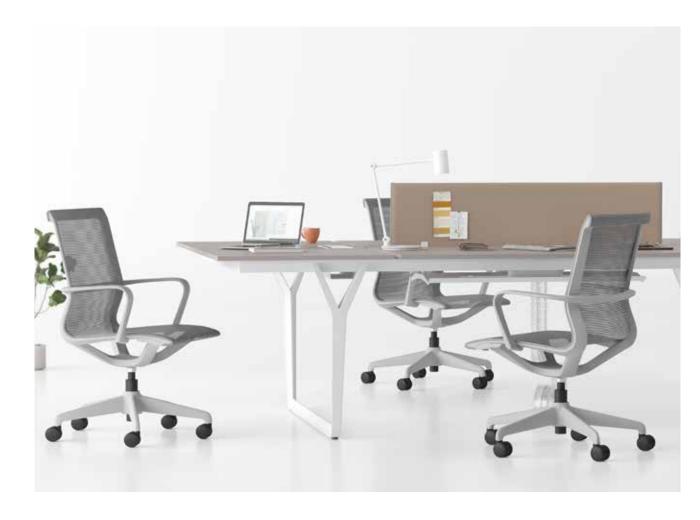

### Note Operational

"Note Workstation family blends a simple design language with its strong stance, adding an aesthetic appearance and prestige to common work areas. The award-winning foot design supports employees ergonomically and cable detail solutions create tidy spaces. There are different combination options in the product family, from a two-person table to a six-person table. Thanks to the table top positioned at the head, it strengthens the interaction and communication in the working environment and raises productivity to the highest level. Intermediate panels with wide color and fabric alternatives not only add color to offices, but also protect acoustics by creating personal work areas."