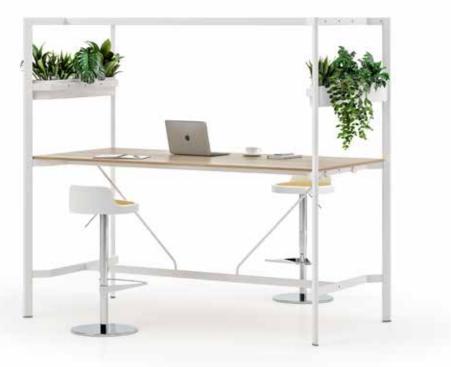

#### Set

#### "Mobility in office life.

Set distinguishes itself with its design approach centering the concept of healthy offices. Elegant design equipped with high technology allows people stay active in their daily office life, and its height adjustable telescopic legs enable people either sit or stand while working or change positions whenever they want."