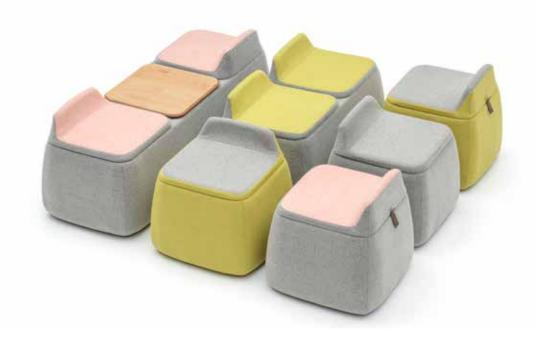

#### Bliss

#### "The perfect & lively complemantary of your office.

Bliss is designed as a seating unit to bring comfort to the common areas of an office. Its geometric form builds a pure and modest language while maximizing comfort with soft and curvy inner surface. Detailed with the awareness of the significance of aesthetic in every sense, Bliss is the essential complement of the modern, young and dynamic offices."

Özge Çağla Aktaş - Duygu Aslanel

201