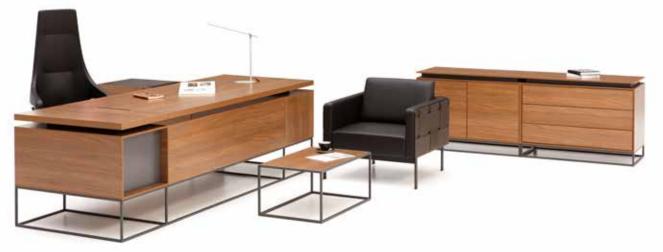

Fatih Aslantaș

"Nowadays, as a result of changing population in the offices and the evolution of the contemporary work, roles are less rigid and hierarchical, with greater emphasis placed on horizontal relationships in the offices.

Based on these approaches, Lead executive series was designed as a response to the fluid and dynamic nature of contemporary work environments. Its design goes beyond the idea of the traditional desk, communicating openness and dialog. The collection stands out for its carefully-designed structural details and skilled use of materials, all of which result in an unmistakable stylish signature."