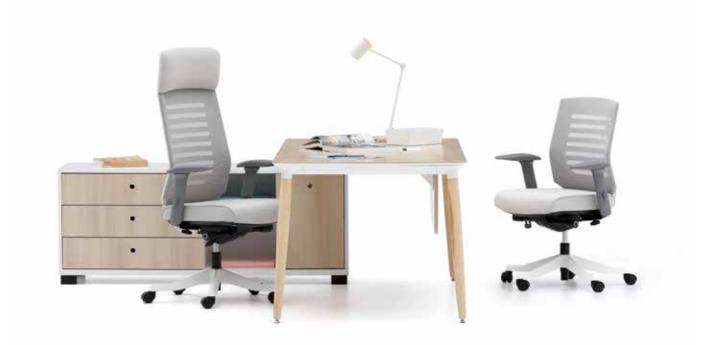

### Era Executive

Era aims to re-live the sincerity and warmth of the past in every working environment with each member of the product family. The meeting of the natural wood used in the legs with the details of the metal-formed combinations describes the existence of both periods in harmony with each other while presents these two periods before and after the technology in a humble manner. Every unit in the Era product family is designed to appeal to the needs and pleasures of a person with a particular variability."

### "Common story of wood and technology.

Era blends and presents modestly past time's warmth with technology and also helps you to create pleasant and productive work space through functionality at the center of design conception."