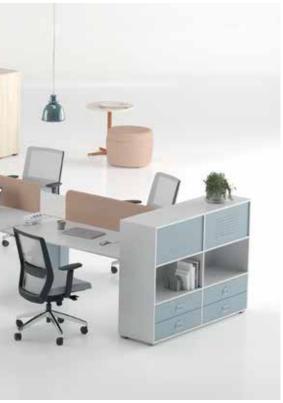

### Note Operational

"Note Workstation family blends a simple design language with its strong stance, adding an aesthetic appearance and prestige to common work areas. The award-winning foot design supports employees ergonomically and cable detail solutions create tidy spaces. There are different combination options in the product family, from a two-person table to a six-person table. Thanks to the table top positioned at the head, it strengthens the interaction and communication in the working environment and raises productivity to the highest level. Intermediate panels with wide color and fabric alternatives not only add color to offices, but also protect acoustics by creating personal work areas."

Utkan Kızıltuğ - Arif Akıllılar