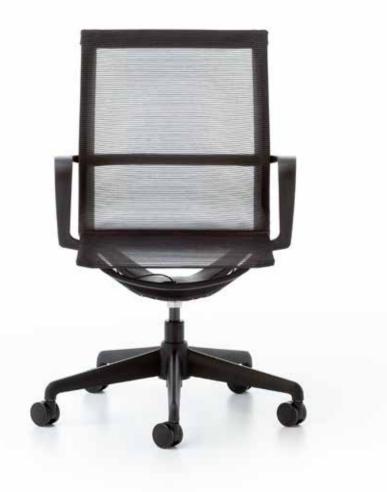

#### Rare

"Rare is a distinct chair with recognizable frame design. The shape changes according to the physical characteristics of its user and guides to correct sitting position. Ergonomic design features mesh back, soft seat and adjustable armrests."