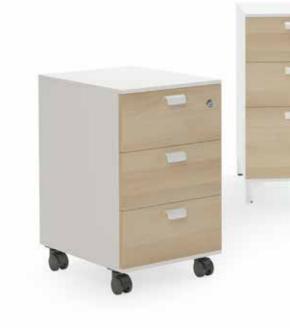

### Stack

"Stack brings a different and innovative breath to individual storage needs in line with the changing demands of the users in accordance with today's modern working culture. Designed to provide solutions for storage needs in working areas ranging from home office to executive offices, Stack; it creates stylish spaces with its perforated panel on the back surface, decorative sliding door option, elaborate round handle and foot details. Vertical metal pipes at the corners combine the legs at the bottom with the fittings at the top of the cabinet, thus creating a surrounding frame that provides visual integrity."