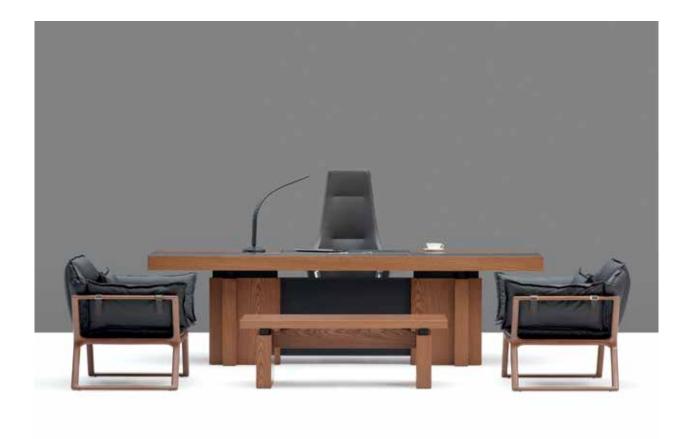

# Stripe Executive

### "Stripe, elegant but dominant executive desk.

Every detail in Stripe's design highlights the privileged status of executive. The concord of executive desk, operational tables and conference table perfectly agrees in the same office. Executives who want to craft the perfect fit would choose Stripe for their work space."