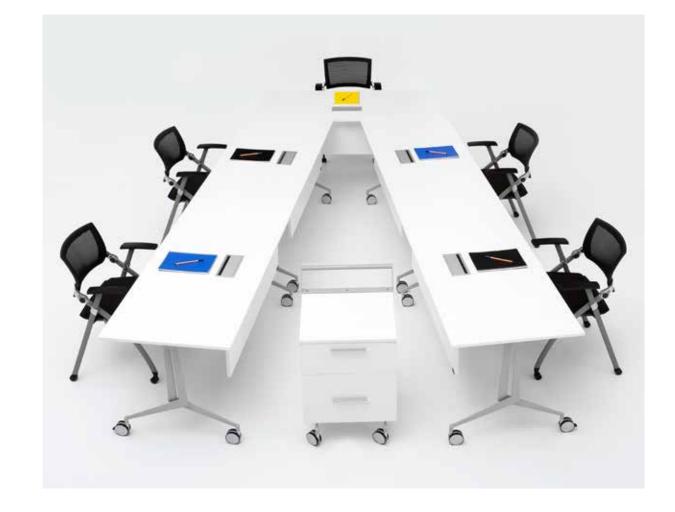

### Note Operational

"Note Workstation family blends a simple design language with its strong stance, adding an aesthetic appearance and prestige to common work areas. The award-winning foot design supports employees ergonomically and cable detail solutions create tidy spaces. There are different combination options in the product family, from a two-person table to a six-person table. Thanks to the table top positioned at the head, it strengthens the interaction and communication in the working environment and raises productivity to the highest level. Intermediate panels with wide color and fabric alternatives not only add color to offices, but also protect acoustics by creating personal work areas."