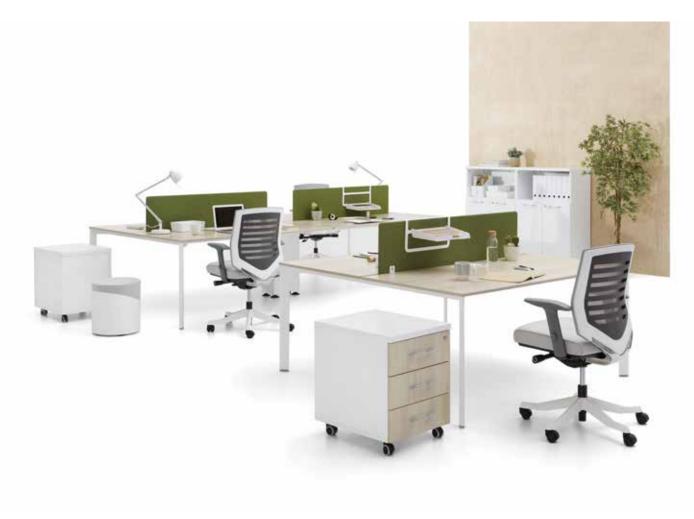

Era Meeting

Cross

Bistrodern

Puzzle High

Fishbone

Puzzle Meeting

Opera Operational

Stripe Meeting

"Brings serenity to your meetings with its functional and harmonious design.

Puzzle, offers functional solutions to different meeting habits of modern offices with its renew design."

b.design team