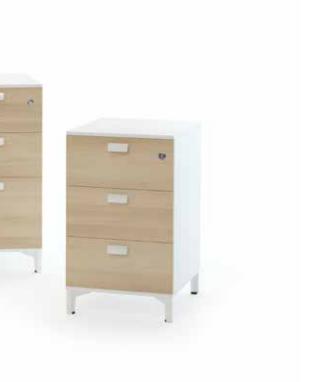

### Stack

"Stack brings a different and innovative breath to individual storage needs in line with the changing demands of the users in accordance with today's modern working culture. Designed to provide solutions for storage needs in working areas ranging from home office to executive offices, Stack; it creates stylish spaces with its perforated panel on the back surface, decorative sliding door option, elaborate round handle and foot details. Vertical metal pipes at the corners combine the legs at the bottom with the fittings at the top of the cabinet, thus creating a surrounding frame that provides visual integrity."