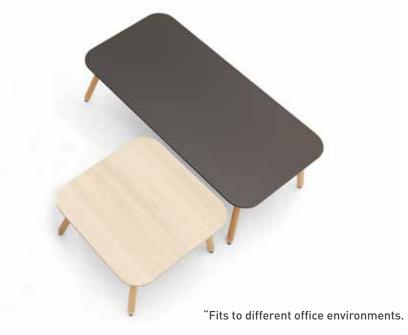

## Grid

### "Simple design, prestigious position.

Grid is designed for middle and senior executive offices; a collection that reflects the architectural integrity of the period. Contrary to its slender and simple lines, it carries the power and prestige it has. The large work surface, the electrification solutions on both sides and the functionality provided by the storage areas, fulfill all expectations of the user."

Erdem Keskin