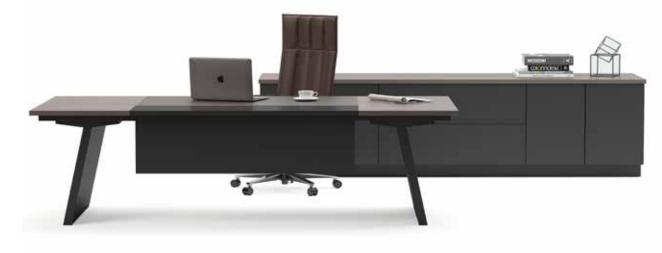

Fatih Aslantaș

"Nowadays, as a result of changing population in the offices and the evolution of the contemporary work, roles are less rigid and hierarchical, with greater emphasis placed on horizontal relationships in the offices.

Based on these approaches, Lead executive series was designed as a response to the fluid and dynamic nature of contemporary work environments. Its design goes beyond the idea of the traditional desk, communicating openness and dialog. The collection stands out for its carefully-designed structural details and skilled use of materials, all of which result in an unmistakable stylish signature."