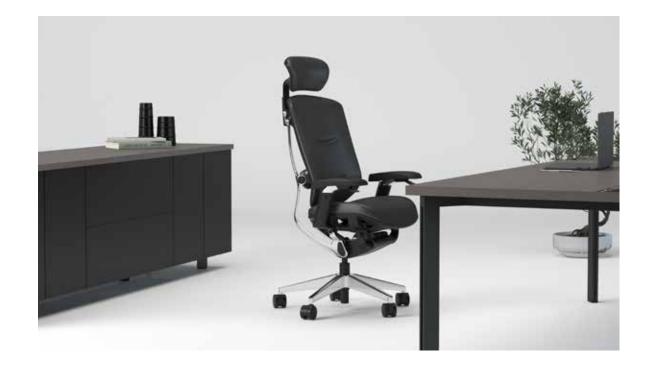

### Agent

"Designed with the harmonious combination of natural leather and metal, Agent brings together performance and a strong stance for executives working in a demanding business environment.

In addition to its prestigious appearance, the ergonomic design of the Agent supports correct sitting posture, protects spinal health, and optimizes user comfort during long working hours."