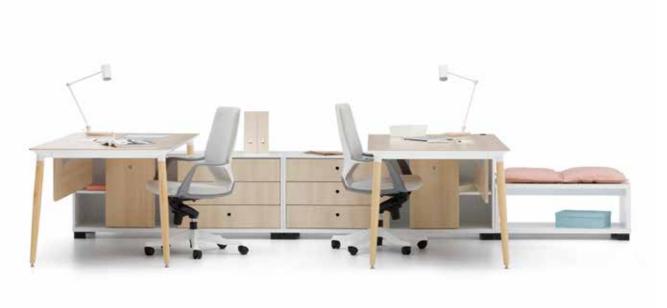

### Era Executive

Era aims to re-live the sincerity and warmth of the past in every working environment with each member of the product family. The meeting of the natural wood used in the legs with the details of the metal-formed combinations describes the existence of both periods in harmony with each other while presents these two periods before and after the technology in a humble manner. Every unit in the Era product family is designed to appeal to the needs and pleasures of a person with a particular variability."

### "Common story of wood and technology.

Era blends and presents modestly past time's warmth with technology and also helps you to create pleasant and productive work space through functionality at the center of design conception."