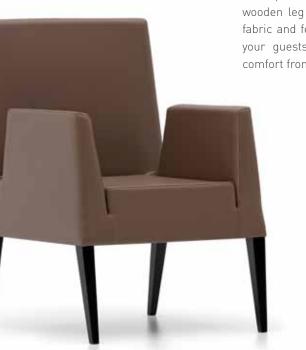

# Foça

#### "Provides a comfortable seating.

Designed for a single seating, Foça creates a warm atmosphere in the environment it is used in, thanks to its wooden leg combination compatible with artificial leather, fabric and felt coating with a wide range of colors. It gives your guests the comfort they need, by considering the comfort from executive rooms to waiting areas."