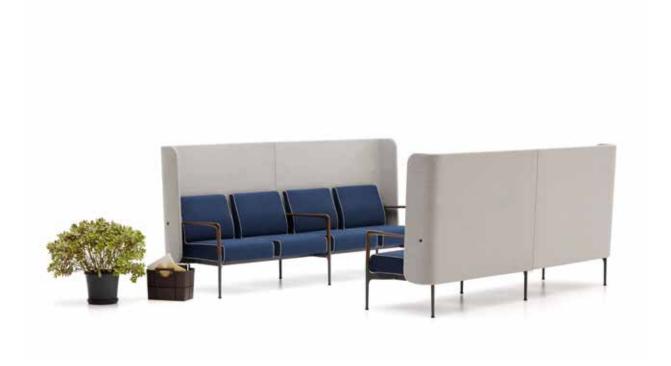

Era Meeting

Cross

Bistrodern

Puzzle High

Fishbone

Puzzle Meeting

Opera Operational

Stripe Meeting

### "Plain and geometric structure and long - term use.

New approach in design enables us to make innovative products as well as reaching out to new audiences. We wanted Cross to be a simple, yet a different product. The basic geometry of its design makes it a timeless product that suits every space easily. We designed Cross by considering all these factors, so it is a timeless design to be used many years."