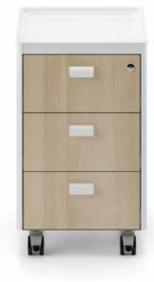

### Stack

"Stack brings a different and innovative breath to individual storage needs in line with the changing demands of the users in accordance with today's modern working culture. Designed to provide solutions for storage needs in working areas ranging from home office to executive offices, Stack; it creates stylish spaces with its perforated panel on the back surface, decorative sliding door option, elaborate round handle and foot details. Vertical metal pipes at the corners combine the legs at the bottom with the fittings at the top of the cabinet, thus creating a surrounding frame that provides visual integrity."