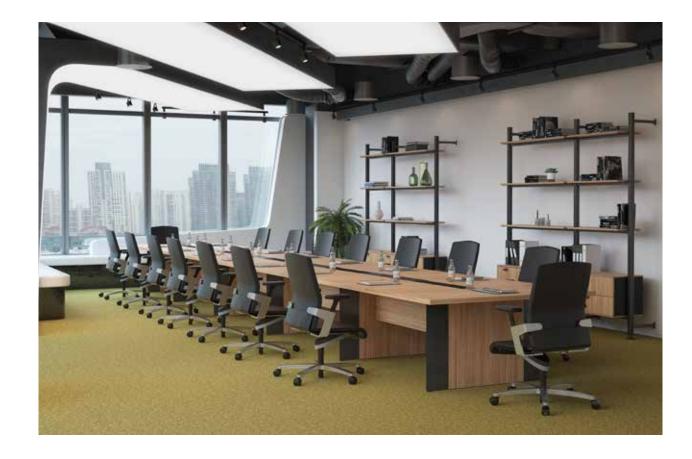

## Grid

### "Simple design, prestigious position.

Grid is designed for middle and senior executive offices; a collection that reflects the architectural integrity of the period. Contrary to its slender and simple lines, it carries the power and prestige it has. The large work surface, the electrification solutions on both sides and the functionality provided by the storage areas, fulfill all expectations of the user."

Erdem Keskin