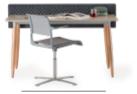

### Note Operational

"Note Workstation family blends a simple design language with its strong stance, adding an aesthetic appearance and prestige to common work areas. The award-winning foot design supports employees ergonomically and cable detail solutions create tidy spaces. There are different combination options in the product family, from a two-person table to a six-person table. Thanks to the table top positioned at the head, it strengthens the interaction and communication in the working environment and raises productivity to the highest level. Intermediate panels with wide color and fabric alternatives not only add color to offices, but also protect acoustics by creating personal work areas."

Utkan Kızıltuğ - Arif Akıllılar