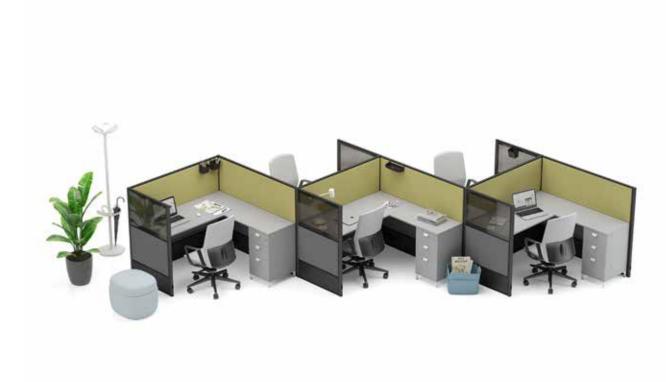

#### Handy

"Handy product family encourages team spirit by strengthening communication in experience-oriented next-generation offices with its hexagonal, trapezoidal, square and rectangular forms conducive to creating various combinations."

b.design team

"The Fishbone panel family has been developed to create private areas in workspaces. Its modular structure, which allows for countless combinations, can be added end-to-end in accordance with the area it will be used, providing flexible solutions. In open offices; it creates isolated workspaces that are free from distracting visual and audio problems and are suitable for focusing."