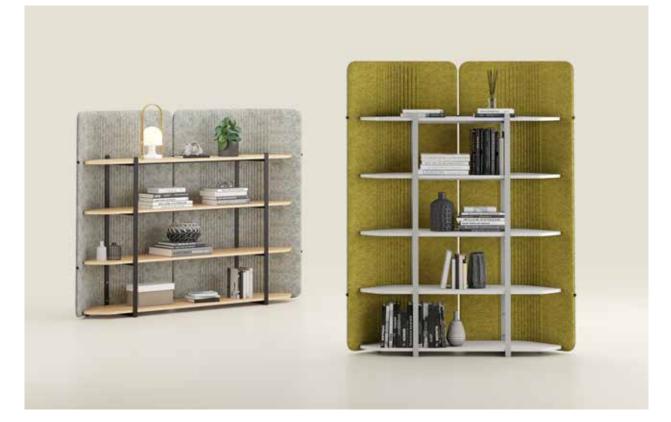

#### Focus

#### "Creates flexible, functional and inspiring environments in working areas.

Noise may cause physical and psychological damage to human health. As the noise level increases, the stress level rises, focusing problem occurs. When it is exposed for a long time, blood pressure increases and many problems such as breathing problems occurs. Therefore noise is seen as a frequent problem in many offices, causes concentration problems and thus to decrease employee's productivity. With Focus, it is aimed to create peaceful workspaces that are visually and aurally isolated in open office environments. With its modular structure, many different usage scenarios can be created such as for spontaneous meetings, a comfortable, quiet resting area, isolated work areas... Magazine holder, white board and hanger accessories satisfy overall user / employee needs."

Özge Çağla Aktaş - Utkan Kızıltuğ