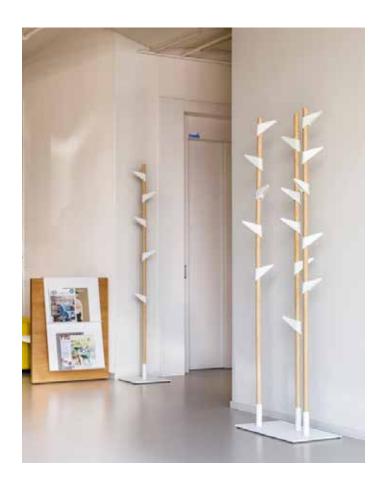

#### Handy

"Handy product family encourages team spirit by strengthening communication in experience-oriented next-generation offices with its hexagonal, trapezoidal, square and rectangular forms conducive to creating various combinations."

b.design team

"The Fishbone panel family has been developed to create private areas in workspaces. Its modular structure, which allows for countless combinations, can be added end-to-end in accordance with the area it will be used, providing flexible solutions. In open offices; it creates isolated workspaces that are free from distracting visual and audio problems and are suitable for focusing."

Özge Çağla Aktaş

114