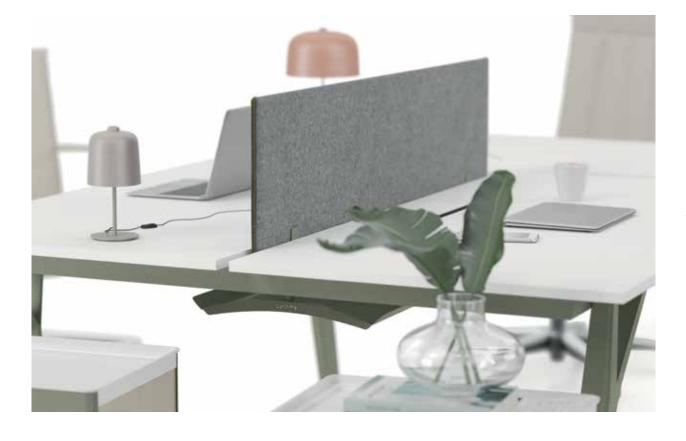

### Note Operational

"Note Workstation family blends a simple design language with its strong stance, adding an aesthetic appearance and prestige to common work areas. The award-winning foot design supports employees ergonomically and cable detail solutions create tidy spaces. There are different combination options in the product family, from a two-person table to a six-person table. Thanks to the table top positioned at the head, it strengthens the interaction and communication in the working environment and raises productivity to the highest level. Intermediate panels with wide color and fabric alternatives not only add color to offices, but also protect acoustics by creating personal work areas."