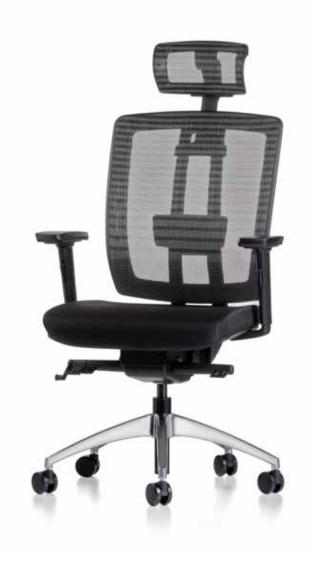

#### On Chair

"On Chair, which looks like a reflection of the German design school, offers a remarkable visuality and a dynamic living experience. This seat, which stands out by its ability to stretch both the width of the field and all directions, allows the user to sit in different positions without any anatomical complications. With the ability to stretch and lock in one of three directions provided by Trimension technology, On Chair manager seat makes office life easier."