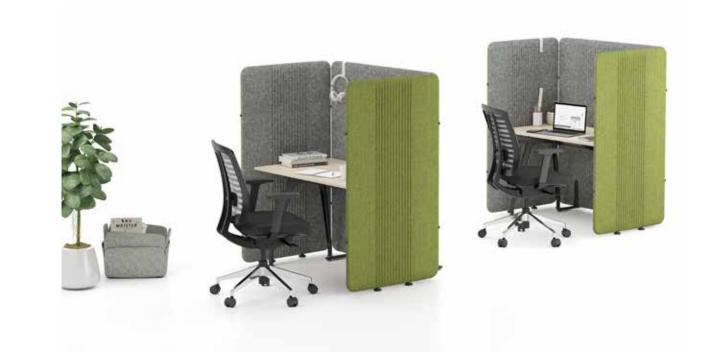

#### Focus

#### "Creates flexible, functional and inspiring environments in working areas.

Noise may cause physical and psychological damage to human health. As the noise level increases, the stress level rises, focusing problem occurs. When it is exposed for a long time, blood pressure increases and many problems such as breathing problems occurs. Therefore noise is seen as a frequent problem in many offices, causes concentration problems and thus to decrease employee's productivity. With Focus, it is aimed to create peaceful workspaces that are visually and aurally isolated in open office environments. With its modular structure, many different usage scenarios can be created such as for spontaneous meetings, a comfortable, quiet resting area, isolated work areas... Magazine holder, white board and hanger accessories satisfy overall user / employee needs."

Özge Çağla Aktaş - Utkan Kızıltuğ