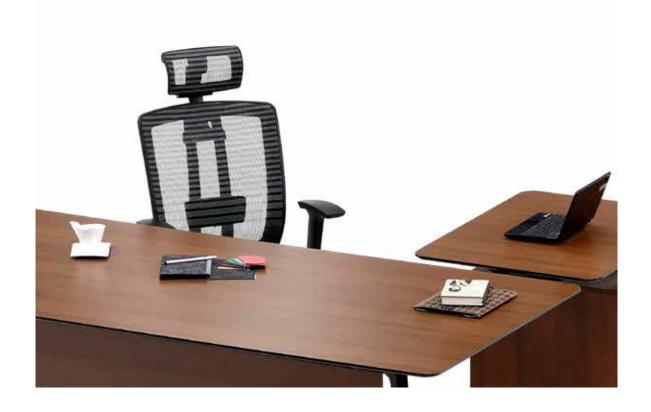

# Stripe Executive

### "Stripe, elegant but dominant executive desk.

Every detail in Stripe's design highlights the privileged status of executive. The concord of executive desk, operational tables and conference table perfectly agrees in the same office. Executives who want to craft the perfect fit would choose Stripe for their work space."