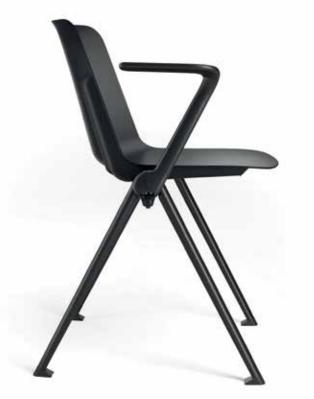

# Chairs

Magnate

. . Word

Leo

Capo

Ronin

Move

× 0

#### On Chair

"On Chair, which looks like a reflection of the German design school, offers a remarkable visuality and a dynamic living experience. This seat, which stands out by its ability to stretch both the width of the field and all directions, allows the user to sit in different positions without any anatomical complications. With the ability to stretch and lock in one of three directions provided by Trimension technology, On Chair manager seat makes office life easier."