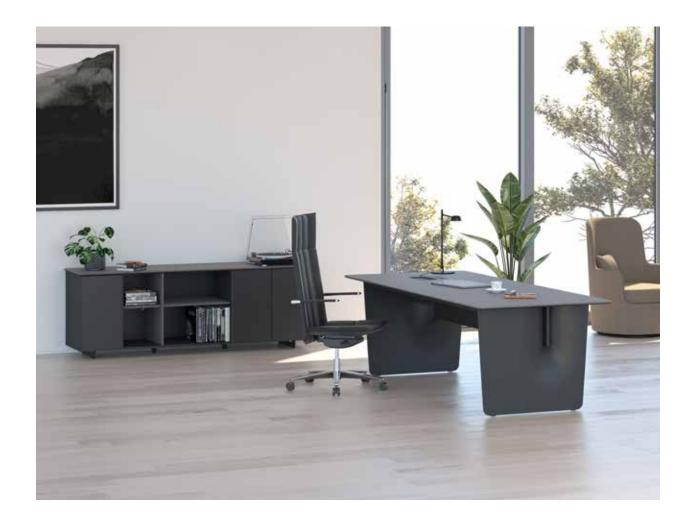

Fatih Aslantaș

"Nowadays, as a result of changing population in the offices and the evolution of the contemporary work, roles are less rigid and hierarchical, with greater emphasis placed on horizontal relationships in the offices.

Based on these approaches, Lead executive series was designed as a response to the fluid and dynamic nature of contemporary work environments. Its design goes beyond the idea of the traditional desk, communicating openness and dialog. The collection stands out for its carefully-designed structural details and skilled use of materials, all of which result in an unmistakable stylish signature."