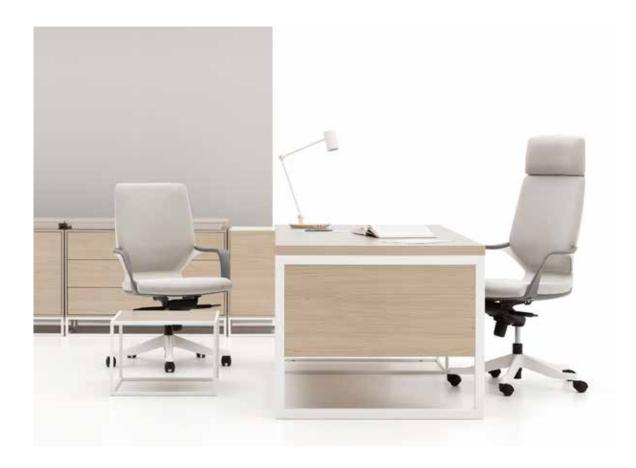

changes according to the physical characteristics of its user and guides to correct sitting position. Ergonomic design features mesh back, soft seat and adjustable armrests."





#### Punto

"Punto, distinguished by its minimalist design and elegant structure, allows the spine to maintain its natural 'S' shape thanks to its curved form. Its flexible mesh back adapts to the body's natural movements, helping to evenly distribute weight on the chair and reduce stress. Excelling in both functionality and aesthetics, Punto adds style and comfort to your work and living spaces."





#### Swan

"Swan is an office chair composed of different parts; hard frame and soft, inviting padding. The height of the chair is adjustable to your preference, providing the comfort lasting through the day."





#### Assist

"Comfort becomes the most important quality for those who spend long hours at their desks. Assist supports your back and its seat is adjustable which makes it your favorite chair."





#### Move

"MOVE stands out as an essential piece of furniture for contemporary offices. With its ergonomic design, mesh upholstery within a plastic back frame and flexible back structure, MOVE provides users with top-level comfort. Integrating modern aesthetics, its durable plastic frame and lightweight mesh upholstery combine elegance and comfort, making it a symbol of freedom and movement in workspaces.

With our innovative design philosophy and high-quality production, MOVE allows you to make your offices more functional and aesthetically pleasing."

Utkan Kızıltuğ





#### Bold

"The Bo