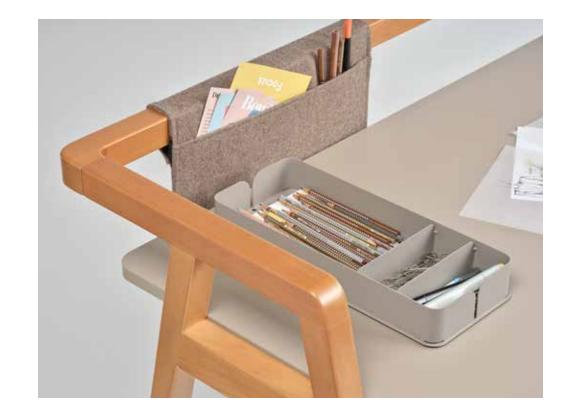

Era Home

T50

Runner Home

"Pi Home, creates a warm atmosphere in the working environment with its elegant and timeless design language created by shaping solid wood in a pure and fluid form while at the same time carries functionality to the top with its table accessories."

### Era Home

"Showcasing the unique harmony of technology and nature, Era Home offers a functional unity by blending the sense of warmth that it created through its wooden legs and specially designed modesty panel with the functionality it offers with its cable tray and grommet solutions. It enables creation of a flexible and customizable workspace by allowing special accessories with its portable drawer unit located on the table."