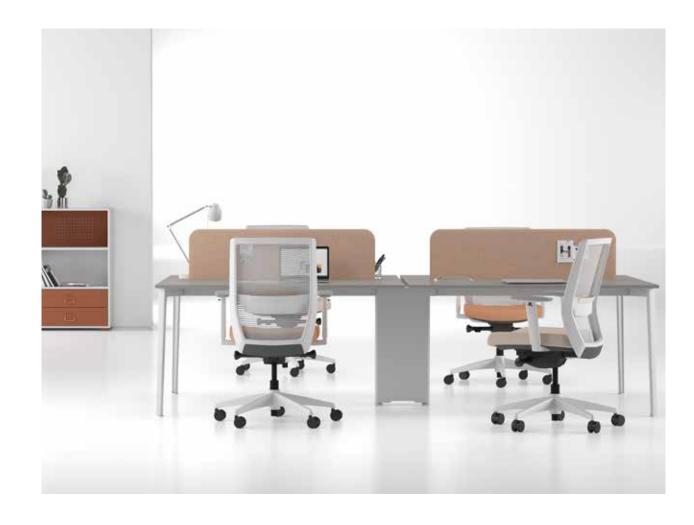

# Opera Operational

"Designed to create dynamic and efficient workspaces, the Opera product family transforms the office environment into the stage for successful teams. With its modular structure and product variety, Opera provides freedom of choice, allowing for unlimited combinations to be created based on needs and facilitating the reshaping of your workspace to optimize workflow."

## Opera Meeting

"Meeting units integrated alongside Opera workstations encourage effective collaboration and creative thinking among employees, facilitating the emergence of new ideas and solutions.

Opera meeting tables come in various forms such as triangle, circular, square, and rectangular, offering numerous options suitable for the number of participants and the environment they will be used in. With color choices and electrification solutions, Opera meeting tables contribute to the success of collaborative work."