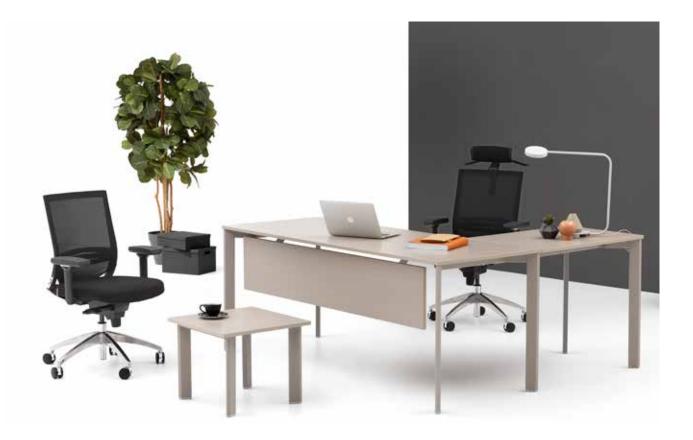

### Core

### "Core shines out with its design combining elegance with functionality, adding power and prestige to executive offices.

Asymmetrical composition created by a unique combination of surfaces enriched with various materials, diverges from monotone lines and exhibits a modern and elegant outlook. The product family where natural stone, leather, and wooden materials gain momentum with fine craftsmanship demonstrates the glory executive offices require while presenting to its user force it owes to nature."

Murat Erciyas - b.design team