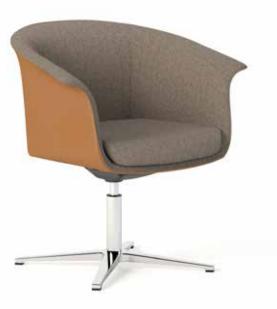

### Loria

"Loria is a balanced collection. From the very first steps of development, the aim was to combine simplicity and comfort with an identifiable silhouette available in different versions. Particular attention has been given to the design of its curved, enveloping polypropylene shell, which elegantly incorporates a distinctive ridge running across its side to provide extra comfort for the armrest. The design of the Loria armchair is a subtle blend of curves and lines, creating a harmony that evokes both ease and rigour."

# Loria Stool

"Loria is a balanced collection. From the very first steps of development, the aim was to combine simplicity and comfort with an identifiable silhouette available in different versions. Particular attention has been given to the design of its curved, enveloping polypropylene shell, which elegantly incorporates a distinctive ridge running across its side to provide extra comfort for the armrest. The design of the Loria armchair is a subtle blend of curves and lines, creating a harmony that evokes both ease and rigour."