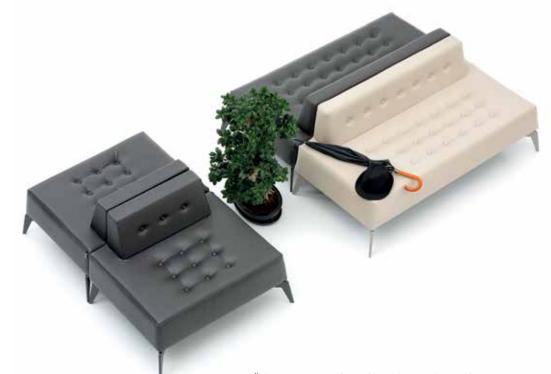

#### Bliss

#### "The perfect & lively complemantary of your office.

Bliss is designed as a seating unit to bring comfort to the common areas of an office. Its geometric form builds a pure and modest language while maximizing comfort with soft and curvy inner surface. Detailed with the awareness of the significance of aesthetic in every sense, Bliss is the essential complement of the modern, young and dynamic offices."

Özge Çağla Aktaş - Duygu Aslanel

201