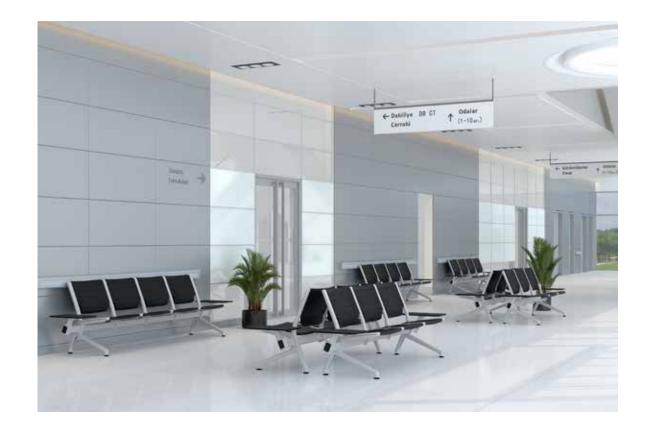

### Flat

#### "Waiting areas turn into a comfort center.

Flat airport bench is a comfort center that meets today's needs. Meeting all user needs, Flat is designed for all public areas where waiting moments are important. The product, which has a suitable structure for the dynamics of architectural spaces with its strong construction and geometry, stands out with its hidden assembly details, elegance and sophisticated style. While different seat arrays offer numerous configuration alternatives in the space, they also provide the opportunity to add to existing products. The surface discharges in the backrest and seat fonts, which perfectly connected to each other, provide a flexible structure that increases comfort. The easy assembly structure that provides the advantage of on-site service creates continuity of use with parts replacement without completely disassembling the product."

hity to add to existing krest and seat fonts, provide a flexible assembly structure ce creates continuity letely disassembling Arman Design

227