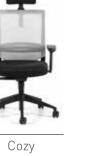

## Cozy

"Cozy emphasizes on functionality with adjustable arms, head and back support, sync mechanism and coat hanger. It offers comfort and elegant atmosphere in the offices with colorful back alternatives."