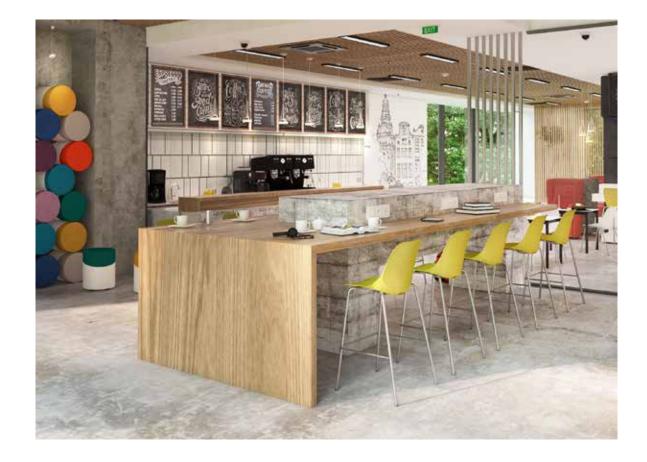

# Opera Operational

"Designed to create dynamic and efficient workspaces, the Opera product family transforms the office environment into the stage for successful teams. With its modular structure and product variety, Opera provides freedom of choice, allowing for unlimited combinations to be created based on needs and facilitating the reshaping of your workspace to optimize workflow."

## Opera Meeting

"Meeting units integrated alongside Opera workstations encourage effective collaboration and creative thinking among employees, facilitating the emergence of new ideas and solutions.

Opera meeting tables come in various forms such as triangle, circular, square, and rectangular, offering numerous options suitable for the number of participants and the environment they will be used in. With color choices and electrification solutions, Opera meeting tables contribute to the success of collaborative work."