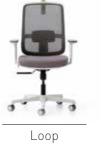

#### Loop

"With its ergonomic design and versatile adjustable features, Loop offers solutions that meet the needs of users with different body measurements. The breathable mesh back structure and height-adjustable cushioned lumbar support help maintain a healthy sitting position by keeping the spine in the correct alignment. Adjustable seat depth and height, along with a backrest angle that locks at three points, support comfortable working."