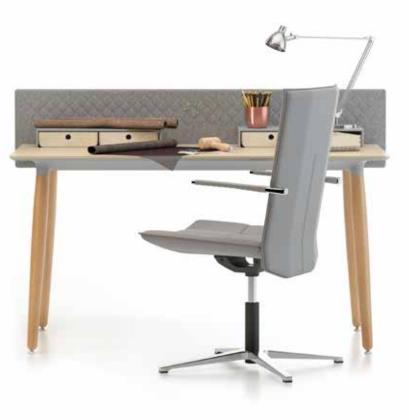

Alize Çetintaş - Burak Küre

"Today, where working and living spaces are intertwined, the table as a design element adds new representations and meanings to the spaces it is in. During this representation, work lighting and personal storage area, which are other auxiliary elements of the work area, also gain importance. The T50 is an integrated design proposition for work and living spaces. It creates a stylish, simple and customizable space for its user with its fine structure, wide area of use, lighting and special drawers in places with many different functions such as homes, offices, hotels, libraries and schools."

Levent Çırpıcı