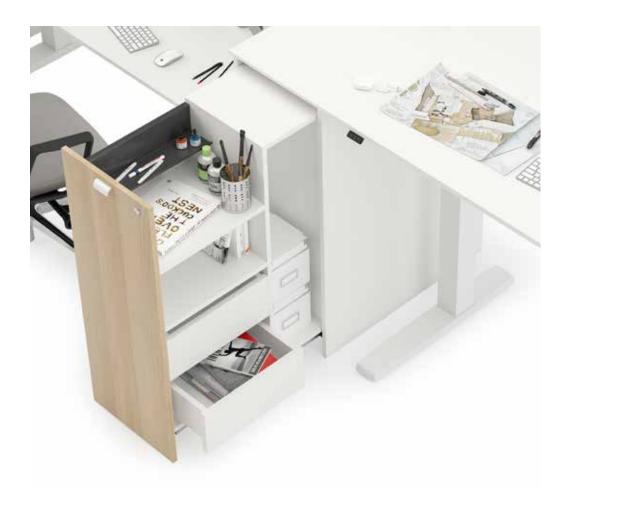

# Pal

"Blending aesthetics and functionality, Pal pedestal makes space on your desk by allowing you to position stationery on its top thanks to its specially designed plastic crown. With the sheet metal panel located on sides of the body with 5 different color alternatives, it offers a stylish storage solution in both office and home work environments."