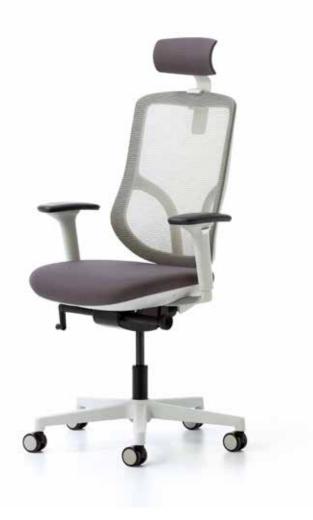

#### On Chair

"On Chair, which looks like a reflection of the German design school, offers a remarkable visuality and a dynamic living experience. This seat, which stands out by its ability to stretch both the width of the field and all directions, allows the user to sit in different positions without any anatomical complications. With the ability to stretch and lock in one of three directions provided by Trimension technology, On Chair manager seat makes office life easier."

DESIGN

 $\bigotimes$ 

GOOD Design Destgripped Deutschlan 2011

(FX)

WINNER 2010

product design award 2010

DESIGN

CCO Britagosis ecodesign Bridik: 202