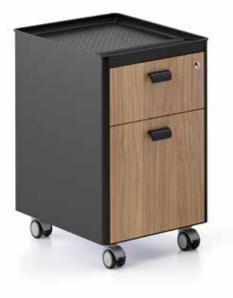

### Stack

"Stack brings a different and innovative breath to individual storage needs in line with the changing demands of the users in accordance with today's modern working culture. Designed to provide solutions for storage needs in working areas ranging from home office to executive offices, Stack; it creates stylish spaces with its perforated panel on the back surface, decorative sliding door option, elaborate round handle and foot details. Vertical metal pipes at the corners combine the legs at the bottom with the fittings at the top of the cabinet, thus creating a surrounding frame that provides visual integrity."