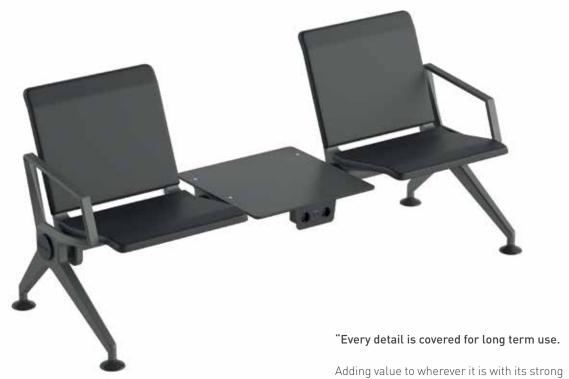

### Flat

#### "Waiting areas turn into a comfort center.

Flat airport bench is a comfort center that meets today's needs. Meeting all user needs, Flat is designed for all public areas where waiting moments are important. The product, which has a suitable structure for the dynamics of architectural spaces with its strong construction and geometry, stands out with its hidden assembly details, elegance and sophisticated style. While different seat arrays offer numerous configuration alternatives in the space, they also provide the opportunity to add to existing products. The surface discharges in the backrest and seat fonts, which perfectly connected to each other, provide a flexible structure that increases comfort. The easy assembly structure that provides the advantage of on-site service creates continuity of use with parts replacement without completely disassembling the product."

hity to add to existing krest and seat fonts, provide a flexible assembly structure ce creates continuity letely disassembling Arman Design

227