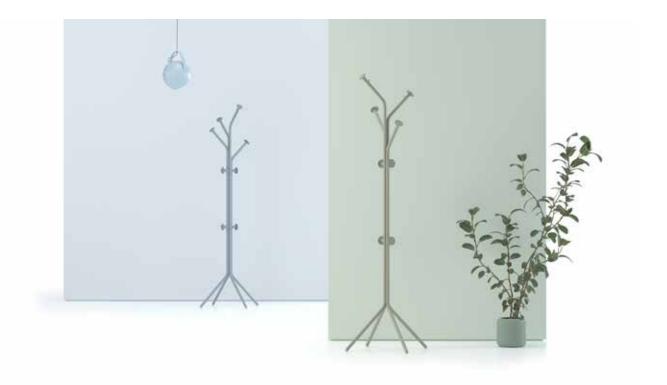

#### Handy

"Handy product family encourages team spirit by strengthening communication in experience-oriented next-generation offices with its hexagonal, trapezoidal, square and rectangular forms conducive to creating various combinations."

b.design team

"The Fishbone panel family has been developed to create private areas in workspaces. Its modular structure, which allows for countless combinations, can be added end-to-end in accordance with the area it will be used, providing flexible solutions. In open offices; it creates isolated workspaces that are free from distracting visual and audio problems and are suitable for focusing."