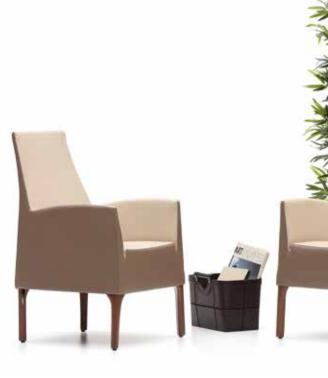

# Foça

#### "Provides a comfortable seating.

Designed for a single seating, Foça creates a warm atmosphere in the environment it is used in, thanks to its wooden leg combination compatible with artificial leather, fabric and felt coating with a wide range of colors. It gives your guests the comfort they need, by considering the comfort from executive rooms to waiting areas."