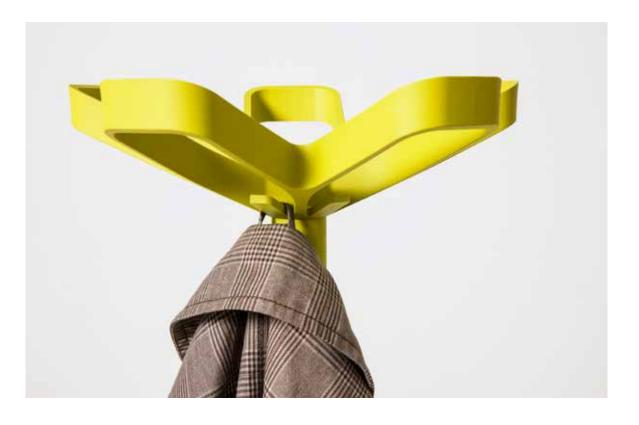

#### Handy

"Handy product family encourages team spirit by strengthening communication in experience-oriented next-generation offices with its hexagonal, trapezoidal, square and rectangular forms conducive to creating various combinations."

b.design team

"The Fishbone panel family has been developed to create private areas in workspaces. Its modular structure, which allows for countless combinations, can be added end-to-end in accordance with the area it will be used, providing flexible solutions. In open offices; it creates isolated workspaces that are free from distracting visual and audio problems and are suitable for focusing."