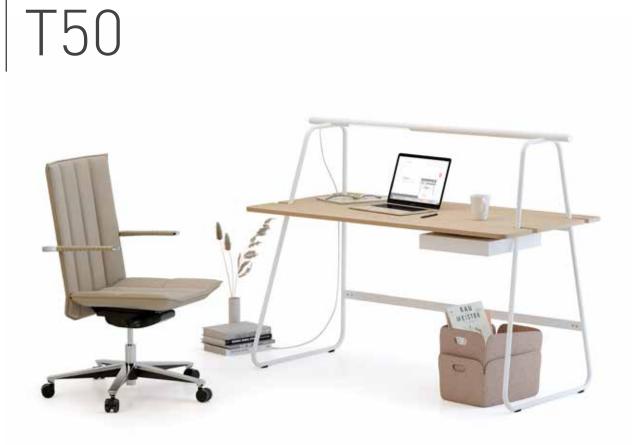

Era Home

T50

Runner Home

"Pi Home, creates a warm atmosphere in the working environment with its elegant and timeless design language created by shaping solid wood in a pure and fluid form while at the same time carries functionality to the top with its table accessories."

Alize Çetintaş - Burak Küre

"Today, where working and living spaces are intertwined, the table as a design element adds new representations and meanings to the spaces it is in. During this representation, work lighting and personal storage area, which are other auxiliary elements of the work area, also gain importance. The T50 is an integrated design proposition for work and living spaces. It creates a stylish, simple and customizable space for its user with its fine structure, wide area of use, lighting and special drawers in places with many different functions such as homes, offices, hotels, libraries and schools."