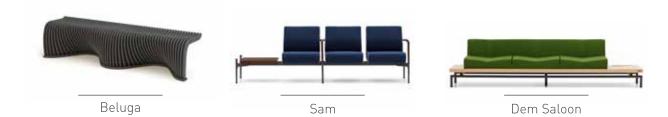

Beluga; defines the seating function of two individuals as space while providing its selfsupporting with the arch forms created by the combination of many trusses' projections on the floor. The inward curves created by the arc forms, which settle on the floor, provide stability of Beluga and enable users to position their legs backward during the seating action. Its design allows it to be positioned in public spaces as well as in private areas. While creating a structure that will support the sitting function ergonomically, it creates a perception of a natural form with its organic appearance."

### Sam

#### "Past and future presented in a perfect craftsmanship.

We designed Sam as the reflection of refined taste. The look of Sam reminds us of 1950s, but its functional details and clear lines belong to the modern world. It creates a balance between the past and the present and delivers a very different atmosphere to the waiting areas."

#### Dem Saloon

#### "Small details make big difference.

Dem's unique "V" design is kept in Dem Saloon, we used high quality wood to make it a prestigious product and it became a smart solution for those who plan an elite environment."

Cüneyt Ara

```
217
```