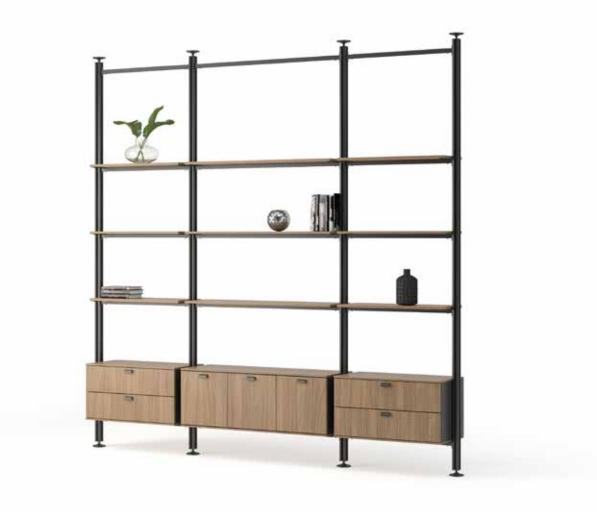

## USB

"Although Bürotime's new product USB is designed for home-office environments, it is a perfect modular display and storage system that can be used for multiple purposes and can meet today's needs.

USB draws its design strength from two upright profiles. These two profiles have the ability to carry shelves, cabinets, tables and arrange them according to the shape of the space. Its modular features, easy assembly details, flexible size, material and layout options allow USB to be used in many areas and sectors such as home-offices, university libraries, dormitories, government offices, shopping malls etc."

Murat Erciyas