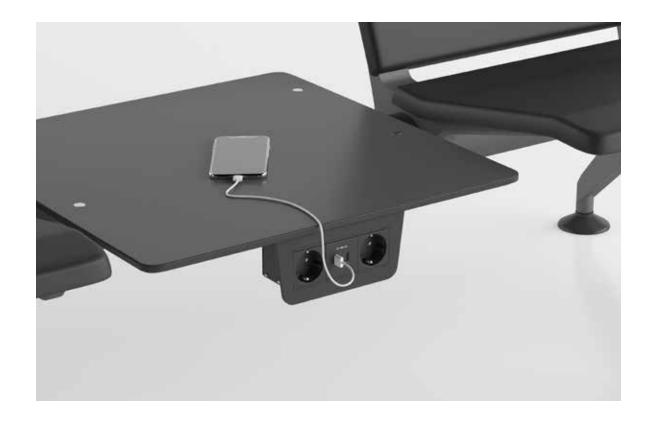

# Opera Executive

"The Opera executive desk, designed to meet the business requirements of managers and support team spirit, creates a functional and holistic look within the office. Outlets that can be integrated into the top of the desks or storage units allow for the easy use and charging of electronic devices, enabling a more efficient use of active areas."