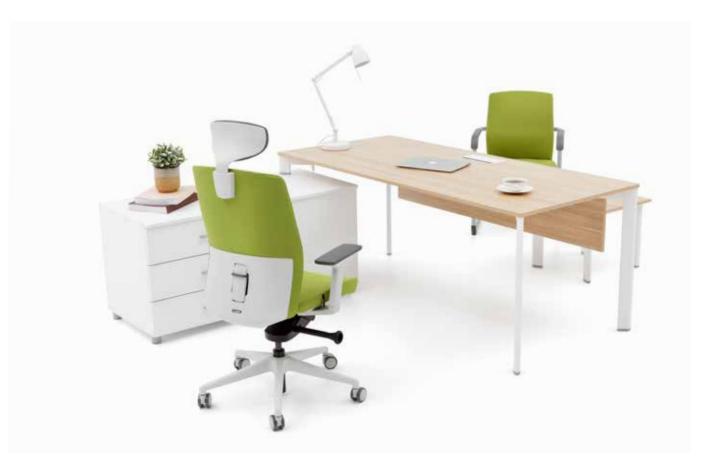

## Grid

### "Simple design, prestigious position.

Grid is designed for middle and senior executive offices; a collection that reflects the architectural integrity of the period. Contrary to its slender and simple lines, it carries the power and prestige it has. The large work surface, the electrification solutions on both sides and the functionality provided by the storage areas, fulfill all expectations of the user."

Erdem Keskin