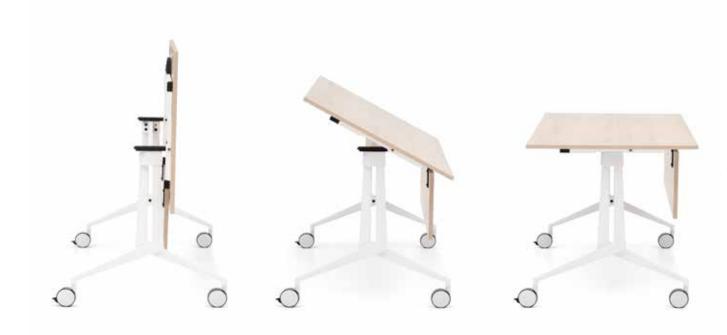

#### "Mobility in office life.

Set distinguishes itself with its design approach centering the concept of healthy offices. Elegant design equipped with high technology allows people stay active in their daily office life, and its height adjustable telescopic legs enable people either sit or stand while working or change positions whenever they want."