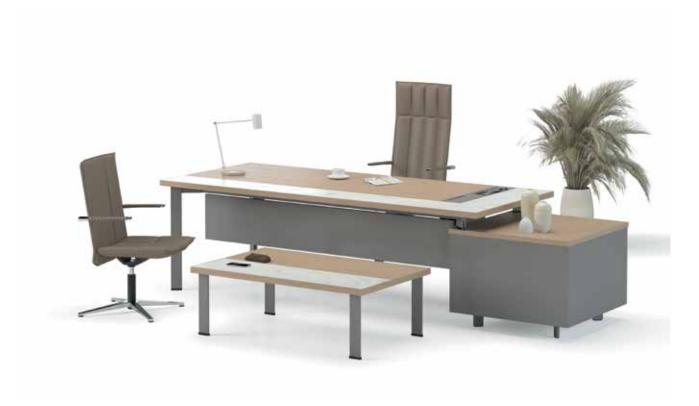

## Grid

### "Simple design, prestigious position.

Grid is designed for middle and senior executive offices; a collection that reflects the architectural integrity of the period. Contrary to its slender and simple lines, it carries the power and prestige it has. The large work surface, the electrification solutions on both sides and the functionality provided by the storage areas, fulfill all expectations of the user."

Erdem Keskin