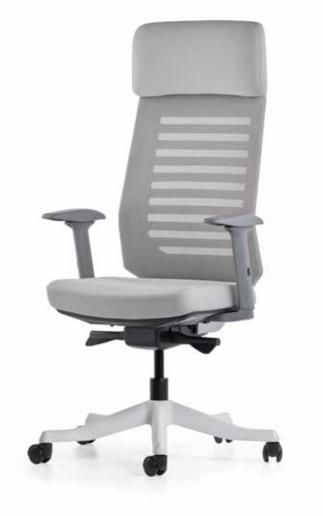

#### Rare

"Rare is a distinct chair with recognizable frame design. The shape changes according to the physical characteristics of its user and guides to correct sitting position. Ergonomic design features mesh back, soft seat and adjustable armrests."

#### Punto

"Punto, distinguished by its minimalist design and elegant structure, allows the spine to maintain its natural 'S' shape thanks to its curved form. Its flexible mesh back adapts to the body's natural movements, helping to evenly distribute weight on the chair and reduce stress. Excelling in both functionality and aesthetics, Punto adds style and comfort to your work and living spaces."