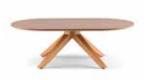

### Levels

"Perfectly blending wood with leather, Levels allows managers to easily focus on the meeting.

Levels provides a comfortable and convenient work environment for the strong leaders and managers focusing around a topic, opinion or presentation. The relationship between the components visually and functionally provides diversity in the product to meet different dimensions and needs. The combination of wood and metal sheet legs allows the combination of the naturalness of wood and leather material in different color alternatives. Measure differences in foot and in the pieces used in table top create a natural balance among themselves. The level differences between surfaces refer to the "Levels concept" which is set as the starting point in the design of the product."