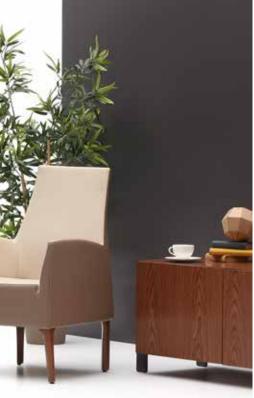

# Foça

#### "Provides a comfortable seating.

Designed for a single seating, Foça creates a warm atmosphere in the environment it is used in, thanks to its wooden leg combination compatible with artificial leather, fabric and felt coating with a wide range of colors. It gives your guests the comfort they need, by considering the comfort from executive rooms to waiting areas."