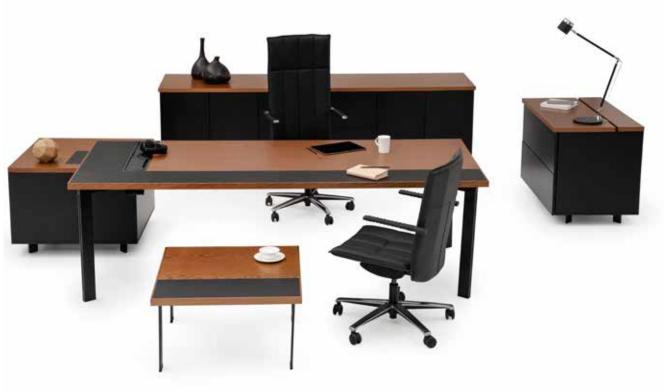

# Stripe Executive

### "Stripe, elegant but dominant executive desk.

Every detail in Stripe's design highlights the privileged status of executive. The concord of executive desk, operational tables and conference table perfectly agrees in the same office. Executives who want to craft the perfect fit would choose Stripe for their work space."