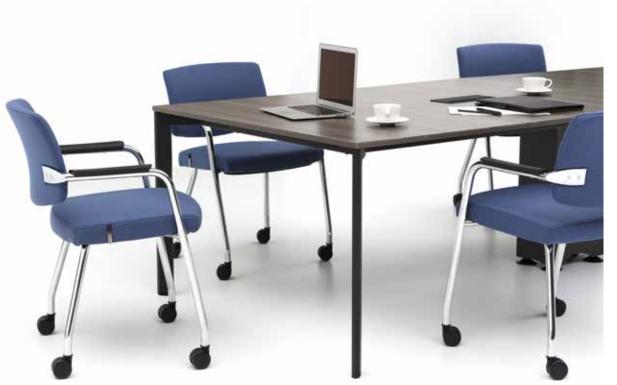

# Stripe Executive

### "Stripe, elegant but dominant executive desk.

Every detail in Stripe's design highlights the privileged status of executive. The concord of executive desk, operational tables and conference table perfectly agrees in the same office. Executives who want to craft the perfect fit would choose Stripe for their work space."