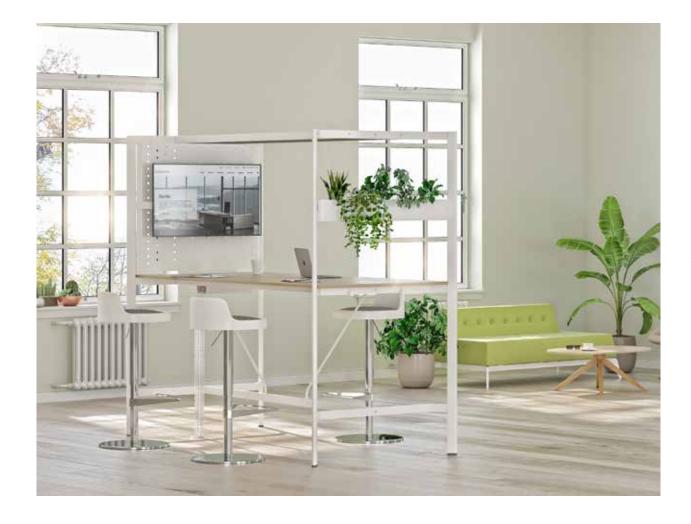

#### Set

#### "Mobility in office life.

Set distinguishes itself with its design approach centering the concept of healthy offices. Elegant design equipped with high technology allows people stay active in their daily office life, and its height adjustable telescopic legs enable people either sit or stand while working or change positions whenever they want."