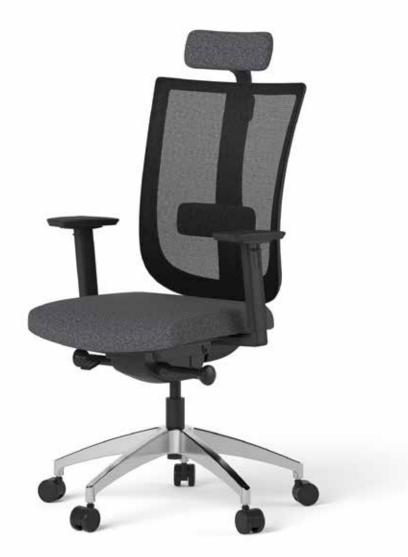

#### Bold

"The Bold office chair offers high performance with ergonomic features in intense work environments. Its depth-adjustable spacious seat cushion and adjustable armrests provide a comfortable seating experience. The Easy Synchron mechanism supports the spine by locking the backrest at 23° and the forward tilt at 10° in 5 points. The adjustable neck support enhances personal comfort. The breathable mesh backrest and adjustable lumbar support provide ideal support for prolonged use. Bold becomes the ideal office chair for busy workdays."