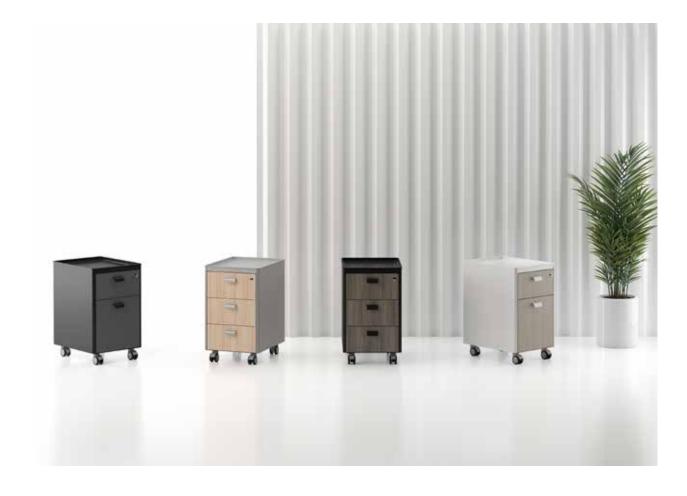

# Pal

"Blending aesthetics and functionality, Pal pedestal makes space on your desk by allowing you to position stationery on its top thanks to its specially designed plastic crown. With the sheet metal panel located on sides of the body with 5 different color alternatives, it offers a stylish storage solution in both office and home work environments."

b.design team