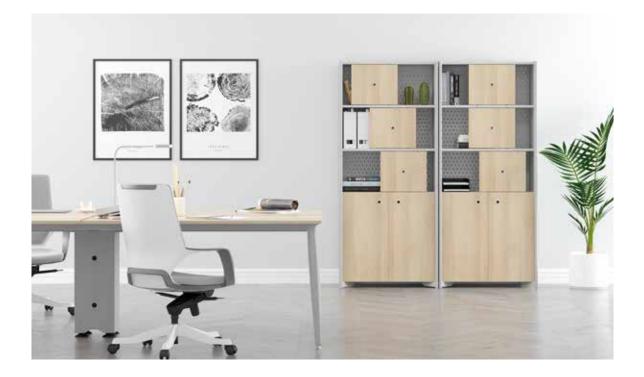

### Stack

"Stack brings a different and innovative breath to individual storage needs in line with the changing demands of the users in accordance with today's modern working culture. Designed to provide solutions for storage needs in working areas ranging from home office to executive offices, Stack; it creates stylish spaces with its perforated panel on the back surface, decorative sliding door option, elaborate round handle and foot details. Vertical metal pipes at the corners combine the legs at the bottom with the fittings at the top of the cabinet, thus creating a surrounding frame that provides visual integrity."

Fatih Aslantaș