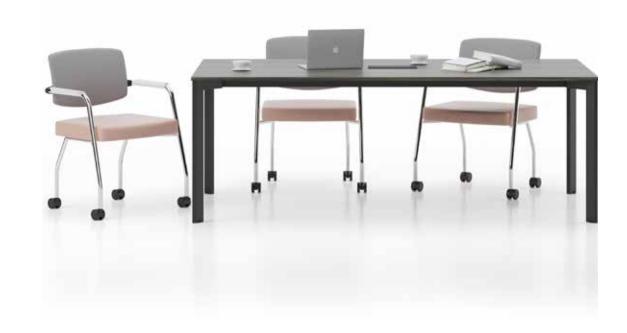

rious forms such as triangle, circular, square, and rectangular, offering numerous options suitable for the number of participants and the environment they will be used in. With color choices and electrification solutions, Opera meeting tables contribute to the success of collaborative work."



#### Puzzle Executive



#### "It's simple line brings a calm atmosphere to executive rooms.

Puzzle is designed to meet today's trends to meet the needs of managers who value functionality and concentration."

b.design team







#### Puzzle Operational



"Puzzle gives you the chance to create your private space in heavily populated offices.

Puzzle is designed to meet all the needs of the office with its unique and multi-work areas, as well as the tray options with different forms."













"Brings serenity to your meetings with its functional and harmonious design.

Puzzle, offers functional solutions to different meeting habits of modern offices with its renew design."

b.design team

#### Puzzle High

"Puzzle High, which allows communication at eye level by standing or sitting, provides mobility in the office as it encourages standing.

Puzzle High; allows the organization of areas for meeting and sharing ideas that bring interaction to the forefront by changing the monotonous working conditions of the users. It promotes collaboration and productivity. It offers a holistic solution to the new generation working needs with its accessories which enable the integration of units such as TV, storage units and with the dimensions and modüle varieties. It is an ideal option for