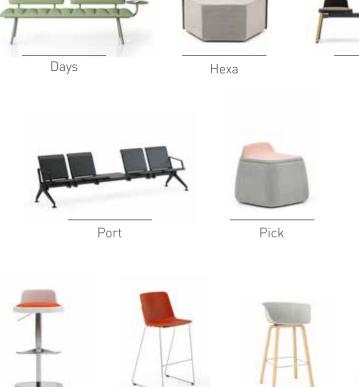

# Port

Adding value to wherever it is with its strong structure, and firm and sharp lines, Port is becoming a favorite for waiting areas with its skin plate cushions, and connection apparatus that have the characteristics of a coffee table..."

Süha Süzen - Arif Akıllılar

231