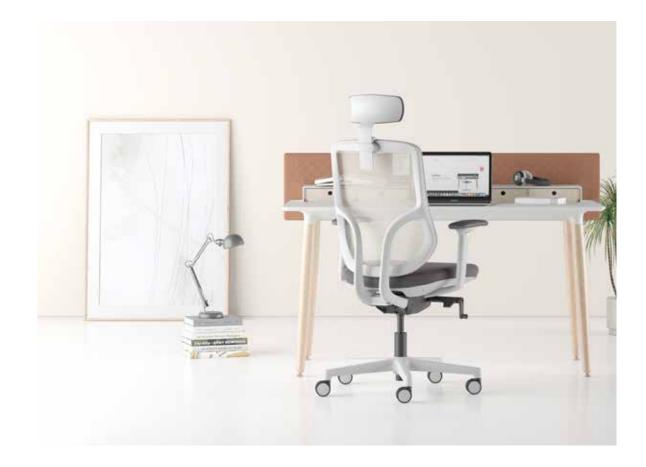

ement with their free spirit, inspires contemporary visionary and determined leaders who are open for improvement."

Utkan Kızıltuğ





#### Rare

"Rare is a distinct chair with recognizable frame design. The shape changes according to the physical characteristics of its user and guides to correct sitting position. Ergonomic design features mesh back, soft seat and adjustable armrests."





#### Punto

"Punto, distinguished by its minimalist design and elegant structure, allows the spine to maintain its natural 'S' shape thanks to its curved form. Its flexible mesh back adapts to the body's natural movements, helping to evenly distribute weight on the chair and reduce stress. Excelling in both functionality and aesthetics, Punto adds style and comfort to your work and living spaces."





#### Swan

"Swan is an office chair composed of different parts; hard frame and soft, inviting padding. The height of the chair is adjustable to your preference, providing the comfort lasting through the day."





#### Assist

"Comfort becomes the most important quality for those who spend long hours at their desks. Assist supports your back and its seat is adjustable which makes it your favorite chair."





#### Move

"MOVE stands out as an essential piece of furniture for contemporary offices. With its ergonomic design, mesh upholstery within a plastic back frame and flexible back structure, MOVE provides users with top-level comfort. Integrating modern aesthetics, its durable plastic frame and lightweight mesh upholstery combine elegance and comfort, making it a symbol of freedom an