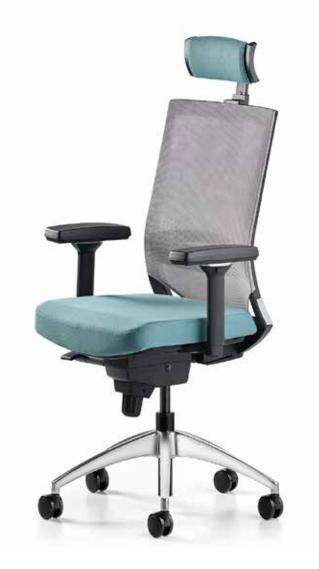

# Opera Operational

"Designed to create dynamic and efficient workspaces, the Opera product family transforms the office environment into the stage for successful teams. With its modular structure and product variety, Opera provides freedom of choice, allowing for unlimited combinations to be created based on needs and facilitating the reshaping of your workspace to optimize workflow."

## Opera Meeting

"Meeting units integrated alongside Opera workstations encourage effective collaboration and creative thinking among employees, facilitating the emergence of new ideas and solutions.

Opera meeting tables come in various forms such as triangle, circular, square, and rectangular, offering numerous options suitable for the number of participants and the environment they will be used in. With color choices and electrification solutions, Opera meeting tables contribute to the success of collaborative work."