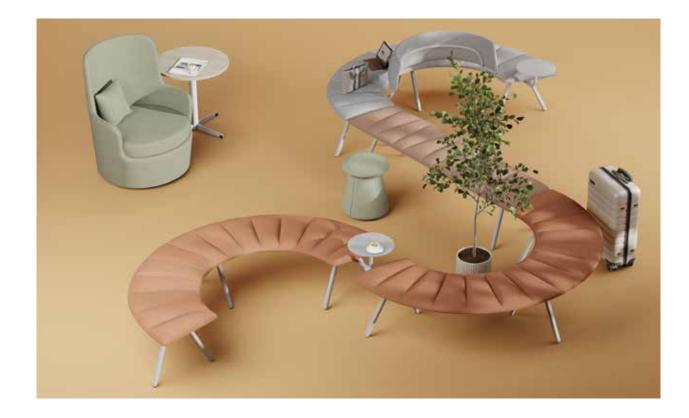

Arif Akıllılar - Özge Çağla Aktaş

219

"Days aims to bring a new perspective to the concept of waiting in offices, while bringing the aesthetics of wooden benches, which we are accustomed to seeing as urban furniture from past to present, into indoor spaces. Each slice, with its triangular shape, forms the integral structure of the product. Slices facing the same direction line up to form part of a circle. Conversely, if each unit is positioned side by side with a one hundred and eighty degree rotation, a straight bench emerges. This unique feature adds different scenarios to seating units with different placements of a single unit. The most striking feature of the half-back version, in addition to the full-back, is that it allows different users to sit facing each other in a single unit. The round table, which can be positioned on both sides of the bench and provides easy access from all directions, is an aesthetic and optional addition where we can place our belongings while waiting. Days, which can be positioned in offices, waiting areas and many other different places, modestly blends our minimal and aesthetic design touch with the past while presenting simple function with a different language. It gently reminds users of the value of time while waiting."

Utkan Kızıltuğ