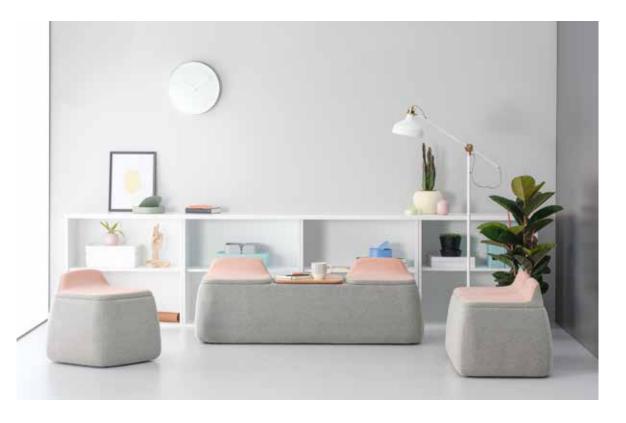

#### Bliss

#### "The perfect & lively complemantary of your office.

Bliss is designed as a seating unit to bring comfort to the common areas of an office. Its geometric form builds a pure and modest language while maximizing comfort with soft and curvy inner surface. Detailed with the awareness of the significance of aesthetic in every sense, Bliss is the essential complement of the modern, young and dynamic offices."

Özge Çağla Aktaş - Duygu Aslanel

201