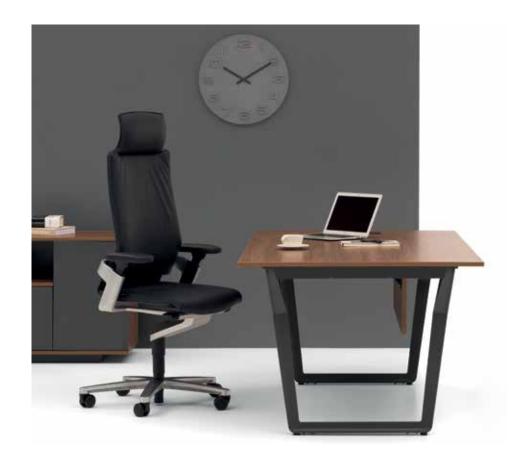

#### On Chair

"On Chair, which looks like a reflection of the German design school, offers a remarkable visuality and a dynamic living experience. This seat, which stands out by its ability to stretch both the width of the field and all directions, allows the user to sit in different positions without any anatomical complications. With the ability to stretch and lock in one of three directions provided by Trimension technology, On Chair manager seat makes office life easier."