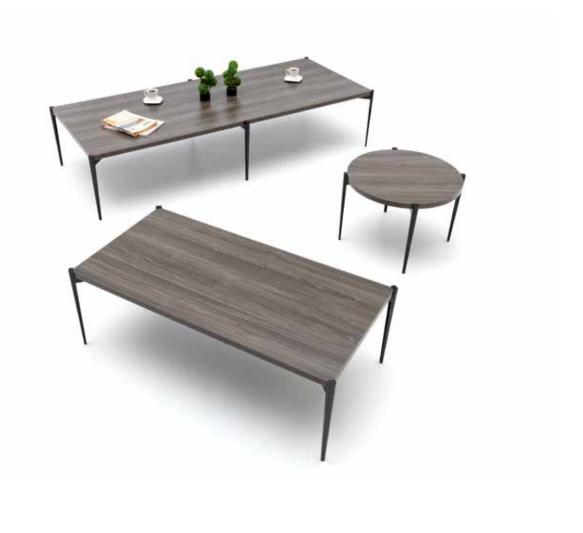

# Arte

#### "What is the coffee table?

Just a furniture complement or an accessory? Or is it a fastener that fills the spaces among furnitures? Or are they small attraction centers that bring people together... Actually ARTE coffee table series are all of these."

247

Bug has a wide range product family with seperate standout wooden legs and alternative table size options. Bug which creates a natural and warm atmosphere in the environment with solid wood foot detail and organic lines, has a design that can provide solution to different office environments with alternative color and material options."