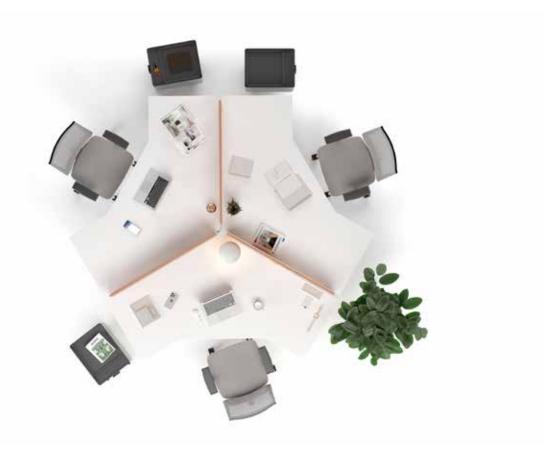

# Opera Operational

"Designed to create dynamic and efficient workspaces, the Opera product family transforms the office environment into the stage for successful teams. With its modular structure and product variety, Opera provides freedom of choice, allowing for unlimited combinations to be created based on needs and facilitating the reshaping of your workspace to optimize workflow."

## Opera Meeting

"Meeting units integrated alongside Opera workstations encourage effective collaboration and creative thinking among employees, facilitating the emergence of new ideas and solutions.

Opera meeting tables come in various forms such as triangle, circular, square, and rectangular, offering numerous options suitable for the number of participants and the environment they will be used in. With color choices and electrification solutions, Opera meeting tables contribute to the success of collaborative work."