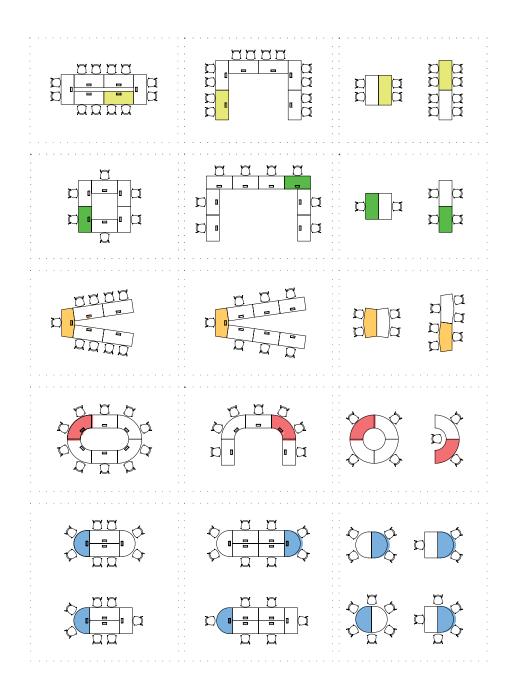

## Opera Meeting

"Meeting units integrated alongside Opera workstations encourage effective collaboration and creative thinking among employees, facilitating the emergence of new ideas and solutions.

Opera meeting tables come in various forms such as triangle, circular, square, and rectangular, offering numerous options suitable for the number of participants and the environment they will be used in. With color choices and electrification solutions, Opera meeting tables contribute to the success of collaborative work."