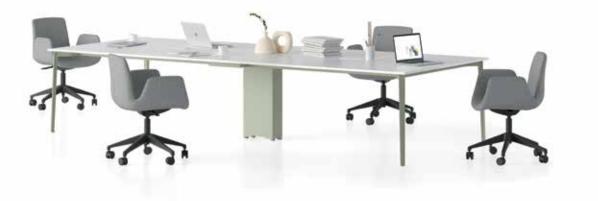

# Opera Executive

"The Opera executive desk, designed to meet the business requirements of managers and support team spirit, creates a functional and holistic look within the office. Outlets that can be integrated into the top of the desks or storage units allow for the easy use and charging of electronic devices, enabling a more efficient use of active areas."

b.design team