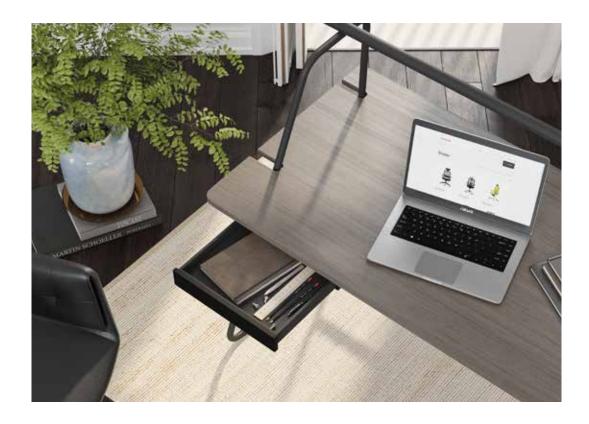

Era Home

T50

Runner Home

"Pi Home, creates a warm atmosphere in the working environment with its elegant and timeless design language created by shaping solid wood in a pure and fluid form while at the same time carries functionality to the top with its table accessories."

#### Runner Home

"Emphasizing the inseparable unity of functionality with design and aesthetics, Runner Home is developed for users who would like to portray a strong stance in their workspaces. The felt modesty panel integrated to the table , lacquared shelf unit and metal box accessory offer warm and cosy atmosphere to the user while combining wood, metal and felt with a professional balance."