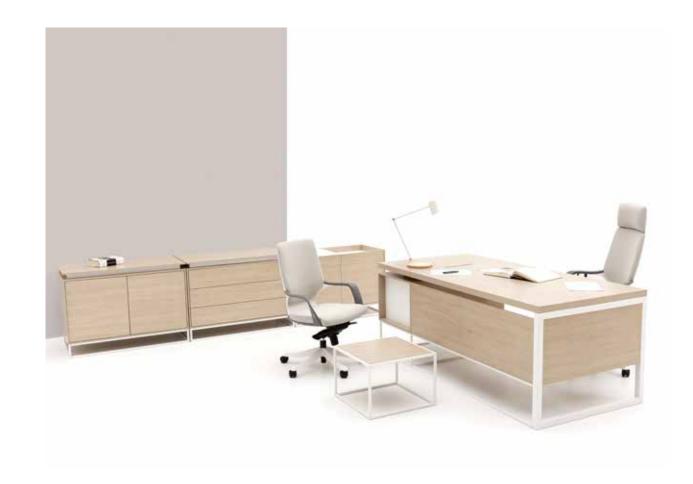

## Grid

### "Simple design, prestigious position.

Grid is designed for middle and senior executive offices; a collection that reflects the architectural integrity of the period. Contrary to its slender and simple lines, it carries the power and prestige it has. The large work surface, the electrification solutions on both sides and the functionality provided by the storage areas, fulfill all expectations of the user."

Erdem Keskin