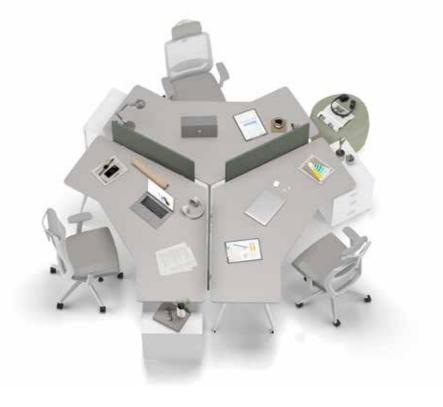

# Opera Operational

"Designed to create dynamic and efficient workspaces, the Opera product family transforms the office environment into the stage for successful teams. With its modular structure and product variety, Opera provides freedom of choice, allowing for unlimited combinations to be created based on needs and facilitating the reshaping of your workspace to optimize workflow."

## Opera Meeting

"Meeting units integrated alongside Opera workstations encourage effective collaboration and creative thinking among employees, facilitating the emergence of new ideas and solutions.

Opera meeting tables come in various forms such as triangle, circular, square, and rectangular, offering numerous options suitable for the number of participants and the environment they will be used in. With color choices and electrification solutions, Opera meeting tables contribute to the success of collaborative work."