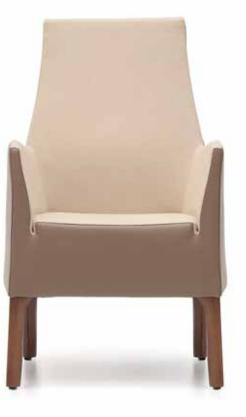

# Foça

#### "Provides a comfortable seating.

Designed for a single seating, Foça creates a warm atmosphere in the environment it is used in, thanks to its wooden leg combination compatible with artificial leather, fabric and felt coating with a wide range of colors. It gives your guests the comfort they need, by considering the comfort from executive rooms to waiting areas."