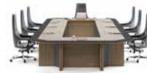

# Opera Executive

"The Opera executive desk, designed to meet the business requirements of managers and support team spirit, creates a functional and holistic look within the office. Outlets that can be integrated into the top of the desks or storage units allow for the easy use and charging of electronic devices, enabling a more efficient use of active areas."

b.design team