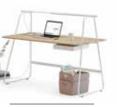

#### Runner Home

"Emphasizing the inseparable unity of functionality with design and aesthetics, Runner Home is developed for users who would like to portray a strong stance in their workspaces. The felt modesty panel integrated to the table , lacquared shelf unit and metal box accessory offer warm and cosy atmosphere to the user while combining wood, metal and felt with a professional balance."