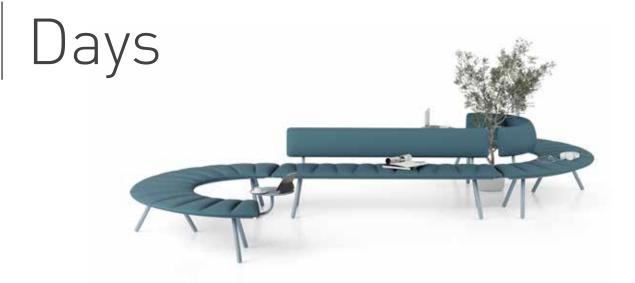

Arif Akıllılar - Özge Çağla Aktaş

219

"Days aims to bring a new perspective to the concept of waiting in offices, while bringing the aesthetics of wooden benches, which we are accustomed to seeing as urban furniture from past to present, into indoor spaces. Each slice, with its triangular shape, forms the integral structure of the product. Slices facing the same direction line up to form part of a circle. Conversely, if each unit is positioned side by side with a one hundred and eighty degree rotation, a straight bench emerges. This unique feature adds different scenarios to seating units with different placements of a single unit. The most striking feature of the half-back version, in addition to the full-back, is that it allows different users to sit facing each other in a single unit. The round table, which can be positioned on both sides of the bench and provides easy access from all directions, is an aesthetic and optional addition where we can place our belongings while waiting. Days, which can be positioned in offices, waiting areas and many other different places, modestly blends our minimal and aesthetic design touch with the past while presenting simple function with a different language. It gently reminds users of the value of time while waiting."

Utkan Kızıltuğ