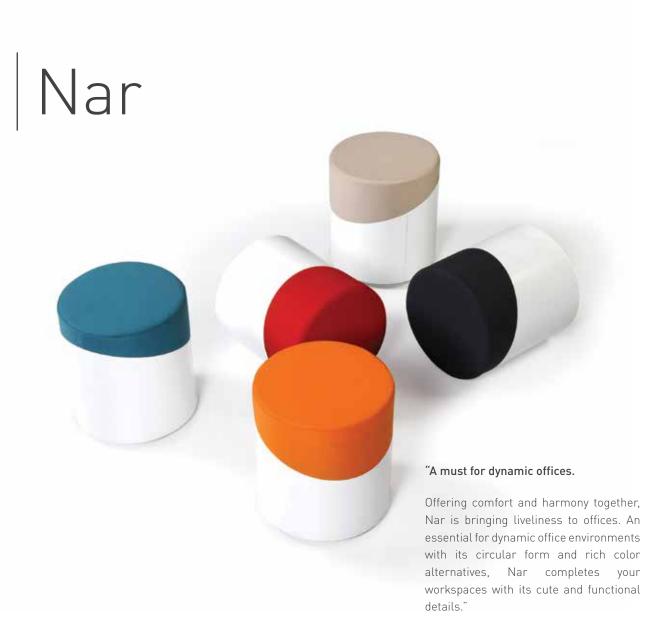

227





# Port



Adding value to wherever it is with its strong structure, and firm and sharp lines, Port is becoming a favorite for waiting areas with its skin plate cushions, and connection apparatus that have the characteristics of a coffee table..."

Süha Süzen - Arif Akıllılar



231

# Pick



#### "Energetic and exciting.

Pick is a complementary unit of waiting areas and modern offices with its modular structure, alternative color and material options. The waiting area is the first place where the companies shared its character with the guests, therefore, Pick provides a pleasant waiting time for its users with its eye-catching and coherent structure. It also provides solutions in the office to create area for resting, relaxing and socializing individually or in groups."











# Marin



"Inspired by bollards found on docks used to moor ships, Marin is a sturdy, simple and easily transportable office furniture piece. Its lightweight nature provides ease of use and flexibility. While its simple yet powerful form draws attention, it adds an aesthetic touch to its surroundings. Bringing a colorful maritime atmosphere to the office, it creates a space where employees can relax during short breaks."

Utkan Kızıltuğ



# Zoom Stool

#### "A dynamic seating experience.

Zoom stool, which is the most important complementary element of high tables from new generation work areas to social areas such as cafes and restaurants, provides a dynamic sitting experience with a heightadjustable rotating seating surface. Chrome-plated metal bistro leg adds elegance to environme