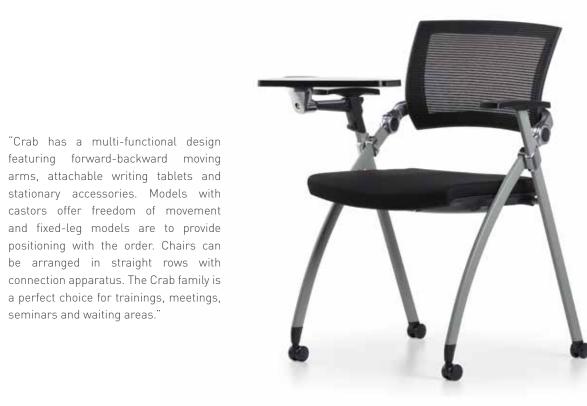

ily that can be easily used in meeting, waiting and similar areas as well as in home-offices, cafes and restaurants with its organic form and simple line in new generation offices, where concepts such as dynamism, movement and speed are the basis. Thanks to its minimal lines and ergonomic design, it occupies an ideal space in narrow spaces and also offers a comfortable sitting experience. With its different feet forms, colors and materials, it meets the needs of the user and the different concepts of the spaces."



b.design team

### Point

"Point product family which is developed to meet the different needs and expectations of the employees in a working day, provides comfortable sitting experience with upholstery alternatives."

b.design team





### Crab

seminars and waiting areas."





#### Revolution

"Revolution accommodates 180 degrees rotating seat, plastic or aluminum arm options, detachable writing table; with this features it becomes most suitable chair for any place and every purpose."

Jeremiah Ferrarese - Paolo Scagnellato





### Quick

"Quick, which carefully balances the ease of use and aesthetics of polypropylene material, brings vitality to spaces with its eye-catching colors. The monoblock shell, combined with different chair base forms, enables flexible and wide usage area."

Jeremiah Ferrarese - Paolo Scagnellato





#### Fast

"Fast, emerged from the idea of achieving the best result with the simplest form, seamlessly blending the elegance of simplicity with comfort. The product, characterized by simplified, minimal lines, is designed with a unif