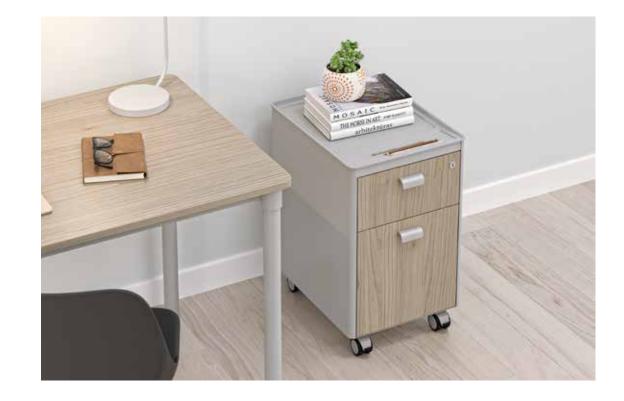

# Pal

"Blending aesthetics and functionality, Pal pedestal makes space on your desk by allowing you to position stationery on its top thanks to its specially designed plastic crown. With the sheet metal panel located on sides of the body with 5 different color alternatives, it offers a stylish storage solution in both office and home work environments."

b.design team