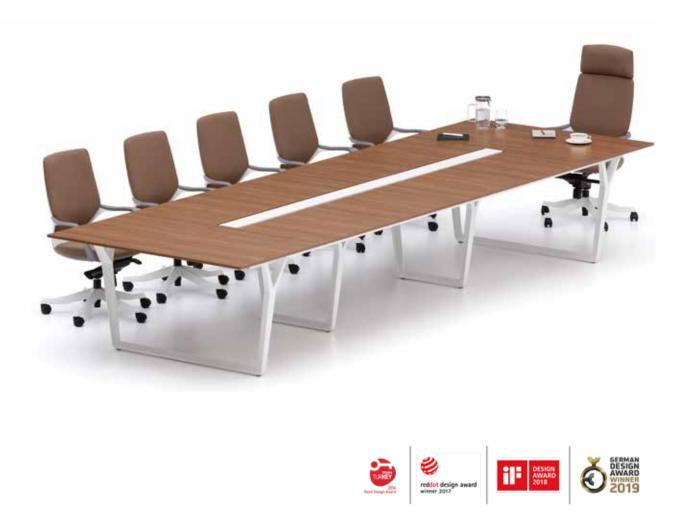

## Grid

### "Simple design, prestigious position.

Grid is designed for middle and senior executive offices; a collection that reflects the architectural integrity of the period. Contrary to its slender and simple lines, it carries the power and prestige it has. The large work surface, the electrification solutions on both sides and the functionality provided by the storage areas, fulfill all expectations of the user."

Erdem Keskin