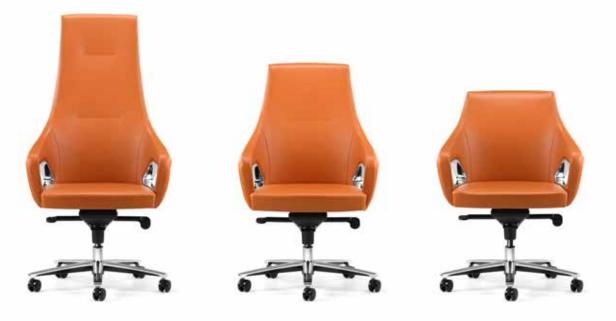

#### On Chair

"On Chair, which looks like a reflection of the German design school, offers a remarkable visuality and a dynamic living experience. This seat, which stands out by its ability to stretch both the width of the field and all directions, allows the user to sit in different positions without any anatomical complications. With the ability to stretch and lock in one of three directions provided by Trimension technology, On Chair manager seat makes office life easier."

DESIGN

 $\bigotimes$ 

GOOD Design Destgripped Deutschlan 2011

(FX)

WINNER 2010

product design award 2010

DESIGN

CCO Britagosis ecodesign Bridik: 202