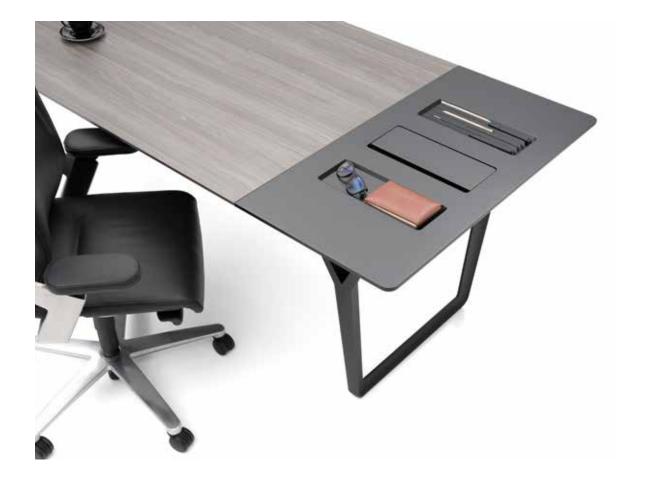

### Note Operational

"Note Workstation family blends a simple design language with its strong stance, adding an aesthetic appearance and prestige to common work areas. The award-winning foot design supports employees ergonomically and cable detail solutions create tidy spaces. There are different combination options in the product family, from a two-person table to a six-person table. Thanks to the table top positioned at the head, it strengthens the interaction and communication in the working environment and raises productivity to the highest level. Intermediate panels with wide color and fabric alternatives not only add color to offices, but also protect acoustics by creating personal work areas."

Utkan Kızıltuğ - Arif Akıllılar