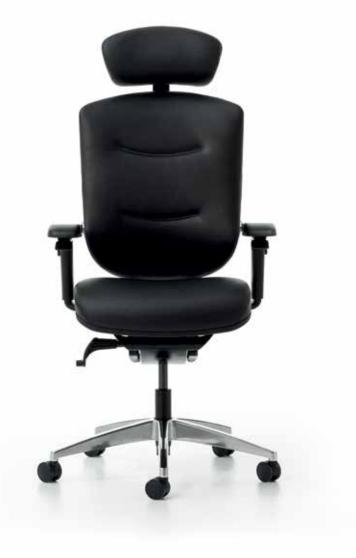

### Agent

"Designed with the harmonious combination of natural leather and metal, Agent brings together performance and a strong stance for executives working in a demanding business environment.

In addition to its prestigious appearance, the ergonomic design of the Agent supports correct sitting posture, protects spinal health, and optimizes user comfort during long working hours."