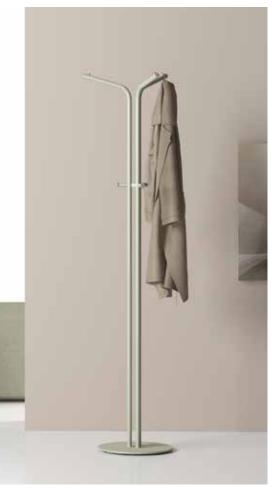

# Kokteyl

"Kokteyl Valet Stand and Hanger represent a product family consisting of two complementary products. The primary purpose of this family is to bring functionality and aesthetics together, enabling users to organize their daily lives in a more organized and stylish manner. Different angled bent metal pipe bending profile modules, offering a modern and minimalist appearance, come together to meet various needs."

Nurçin Özcan Akın