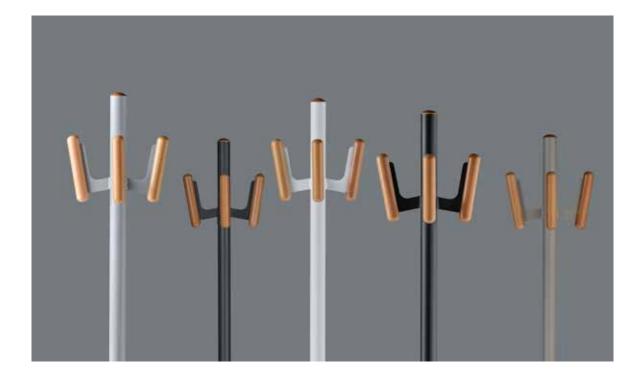

# Kokteyl

"Kokteyl Valet Stand and Hanger represent a product family consisting of two complementary products. The primary purpose of this family is to bring functionality and aesthetics together, enabling users to organize their daily lives in a more organized and stylish manner. Different angled bent metal pipe bending profile modules, offering a modern and minimalist appearance, come together to meet various needs."

Nurçin Özcan Akın