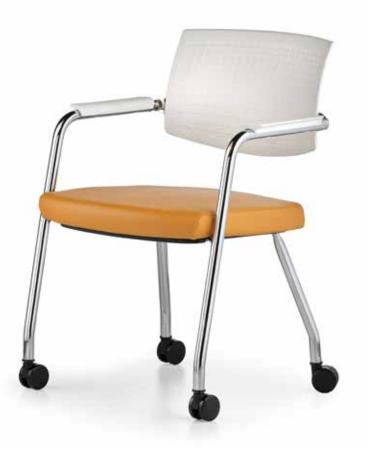

Poly



"Poly is a multi-purpose product family that can be easily used in meeting, waiting and similar areas as well as in home-offices, cafes and restaurants with its organic form and simple line in new generation offices, where concepts such as dynamism, movement and speed are the basis. Thanks to its minimal lines and ergonomic design, it occupies an ideal space in narrow spaces and also offers a comfortable sitting experience. With its different feet forms, colors and materials, it meets the needs of the user and the different concepts of the spaces."



b.design team

### Point

"Point product family which is developed to meet the different needs and expectations of the employees in a working day, provides comfortable sitting experience with upholstery alternatives."

b.design team





### Crab

seminars and waiting areas."





#### Revolution

"Revolution accommodates 180 degrees rotating seat, plastic or aluminum arm options, detachable writing table; with this features it becomes most suitable chair for any place and every purpose."

Jeremiah Ferrarese - Paolo Scagnellato





### Quick

"Quick, which carefully balances the ease of use and aesthetics of polypropylene material, brings vitality to spaces with its eye-catching colors. The monoblock shell, combined with different chair base forms, enables flexible and wide usage area."

Jeremiah Ferrarese - Paolo Scagnellato





#### Fast

"Fast, emerged from the idea of achieving the best result with the simplest form, seamlessly blending the elegance of simplicity with comfort. The product, characterized by simpli