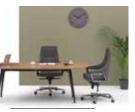

# Opera Executive

"The Opera executive desk, designed to meet the business requirements of managers and support team spirit, creates a functional and holistic look within the office. Outlets that can be integrated into the top of the desks or storage units allow for the easy use and charging of electronic devices, enabling a more efficient use of active areas."

b.design team