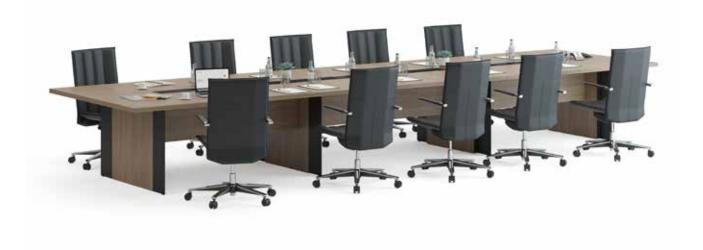

# Stripe Arc Operational

# Stripe Meeting

## Stripe Arc Meeting

"Stripe shapes itself according to the changing needs of the user.

Just like the other products of the series, Stripe conference table has many features that make your work easier. When I designed Stripe, I took into consideration both changing needs of the user and variety of space layouts. The meeting unit is adjustable and can be built in different sizes."